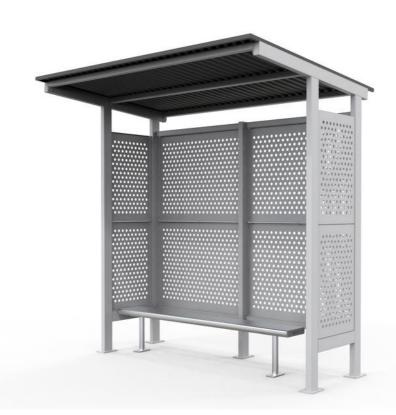

## Manchester Bus Shelter with Aluminium Plank Bench Product Code: 49-MBS24-AB

#### **Specifications:**

Overall Size: 2410(L) x 1750(W) x 2550(H)mm

Structure: Heavy Duty Aluminium, Powder Coated APO Grey Roof: Colourbond Corrugated Iron Roof - Monument Colour

Bench: 2m Aluminium Plank Bench

#### **Description**

The Manchester Bus Shelter is a complete aluminium structure fitted with a Colourbond Corrugated Iron Roof - Monument Colour. Manchester Shelters are a strong and sturdy unit which have been designed and engineered with structural grade aluminium for harsh conditions. The kit is easy to assemble on site and includes heavy duty base plate posts to ensure safety and security of shelter. These shelters have been rated to Wind Region C, terrain category 3, importance level 2 to AS1170. Available with or without benches