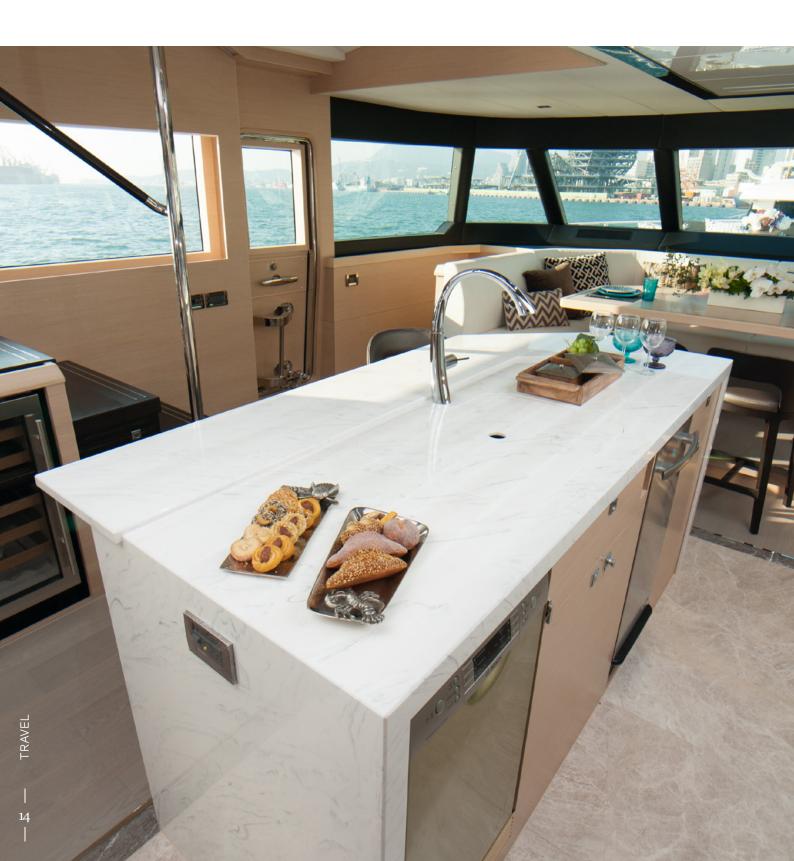

### MEGANITE FOR COMMERCIAL & DOMESTIC TRAVEL ENVIRONMENT

MEGANITE's versatility, durability and performance backed by test certification make it an ideal choice for the travel Industry. Widely used in cruise ships, yachts, trains and motor homes particularly in gallery kitchens, bathrooms, bar and restaurant areas due to the products design freedom.

► Euroclass fire certificate

► IMO certified

► NSF certified

- ► Horizon Yacht, Global, 5th Largest Global Custom Luxury Yacht Builder
- ▶ Broom Boats Limited
- ► Crystal Cruises