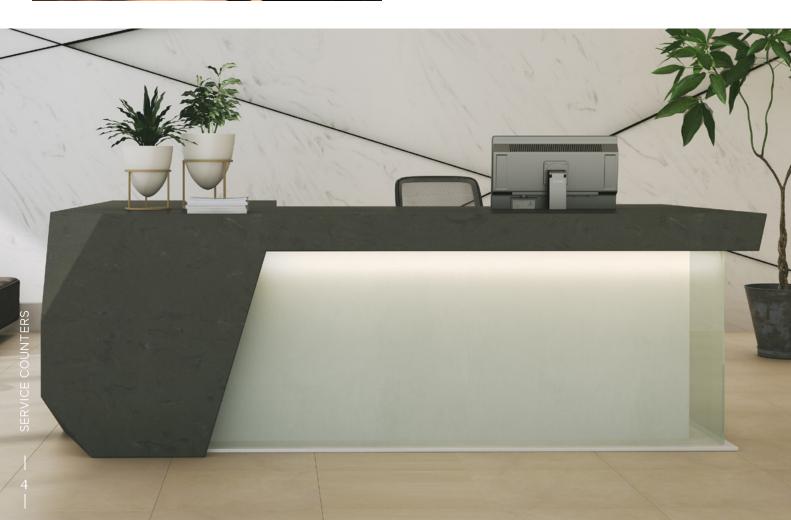

#### MEGANITE TRANSLUCENTS

If you want to make a statement look no further than Meganite's translucent series, solid pastel decors from the glow range become vivid electric bold decors when backlit. If you want the same effect with a granite design, our Ice collection will give you the perfect result. The white translucent can easily become a different colour with the use of LED behind.