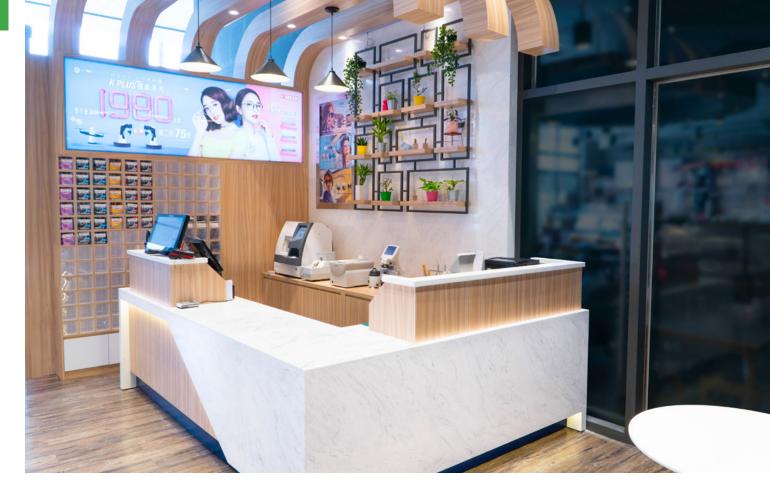

#### **MEGANITE FOR** YOUR FOOD SERVICE **ESTABLISHMENT**

Food preparation and sanitation are important factors considered by food service owners, vendors and todays discerning consumers.

What are we eating? Where is it coming from? How was it prepared? These important questions are being asked by consumers who want to be confident that their food is being prepared and served to the highest standards and sanitary conditions.

Meganite is NSF certified for use in public food preparation areas. Seamless, nonporous and durable, our product will be on everyone's menu.

Some of our valued partners who have specified Meganite for retail and hospitality projects across the world:

- ► Starbucks
- ► KFC
- ► Häagen-Dazs
- ► Chili's
- ► Burger King
- ► Rita's Italian Ice
- ► Pizza Hut