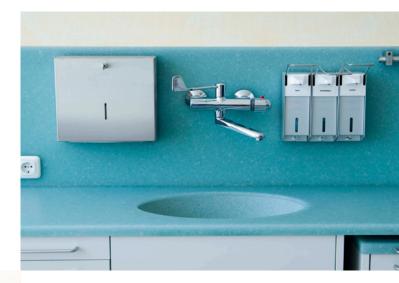

#### **MEGANITE ACRYMED**

Solid surface is a great hygienic material for all healthcare applications, horizontal and vertical surfaces benefit from its seamless and nonporous nature. This makes it ideal for hospitals, outpatient clinics and dental surgeries.

#### MEGANITE ACRYMED

AcryMed is certified quality in accordance with ISO 22196 standard (Japanese test method JIS Z 2801) to verify its significant impact that works 99.9% \* effective against bacteria. Advanced antimicrobial technology in the product range is specially developed to enhance the current solid surface benefits and improve indoor environment surfaces by protecting the surface against deterioration, stains and odor causing bacteria. Designing with AcryMed will stay cleaner and fresher between regular cleanings in the high hygienic demand space.