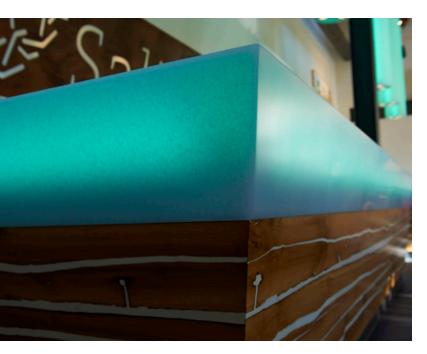

#### MEGANITE TRANSLUCENTS

If you want to make a statement look no further than Meganite's translucent series, solid pastel decors from the glow range become vivid electric bold decors when backlit. If you want the same effect with a granite design, our Ice collection will give you the perfect result. The white translucent can easily become a different colour with the use of LED behind.