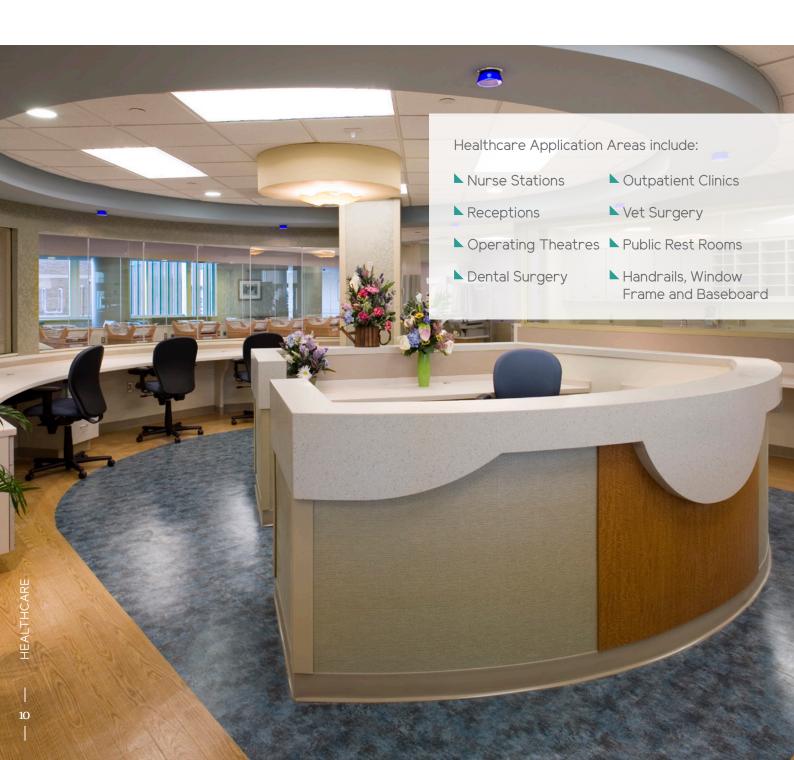

#### **MEGANITE FOR YOUR HEALTHCARE FACILITY**

Healthcare environment require high functioning materials that are resilient and meet strict regulation and high industry standards. While functionality and performance are top priorities, healthcare organizations do not want to sacrifice good design and aesthetics.

#### **MEGANITE ACRYMED**

Solid surface is a great hygienic material for all healthcare applications, horizontal and vertical surfaces benefit from its seamless and nonporous nature. This makes it ideal for hospitals, outpatient clinics and dental surgeries.