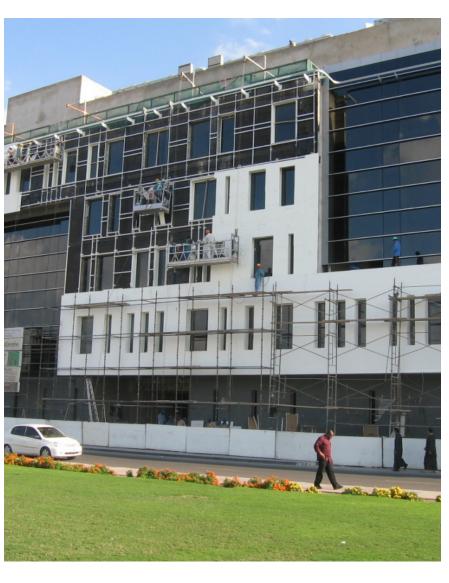

### MEGANITE FOR OUTDOOR SPACES

Meganite's non-porous and renewable surface makes it an ideal choice for exterior applications. Many of our decors offer a UV rating E2. Check out our colour performance guide and choose a suitable décor for your next exterior project.

We can offer advise and guidance on recommended design and frame support.

Applications using MEGANITE?

- **►** Wall Cladding
- **►** Entrance Surrounds
- ► Shop Facades
- ▲ Signage
- ► ATM Surrounds
- Table Tops
- ► Window Reveals