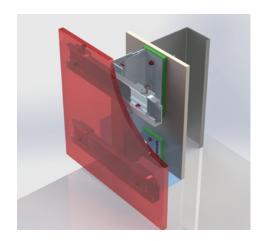

We can offer advise and guidance on recommended design and frame support.

Applications using MEGANITE?

- **►** Wall Cladding
- **►** Entrance Surrounds
- ► Shop Facades
- ▲ Signage
- ► ATM Surrounds
- Table Tops
- ► Window Reveals