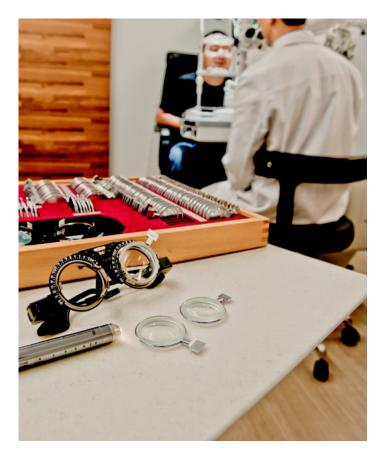

#### **MEGANITE ACRYMED**

Solid surface is a great hygienic material for all healthcare applications, horizontal and vertical surfaces benefit from its seamless and nonporous nature. This makes it ideal for hospitals, outpatient clinics and dental surgeries.

#### MEGANITE ACRYMED

AcryMed is certified quality in accordance with ISO 22196 standard (Japanese test method JIS Z 2801) to verify its significant impact that works 99.9% \* effective against bacteria. Advanced antimicrobial technology in the product range is specially developed to enhance the current solid surface benefits and improve indoor environment surfaces by protecting the surface against deterioration, stains and odor causing bacteria. Designing with AcryMed will stay cleaner and fresher between regular cleanings in the high hygienic demand space.