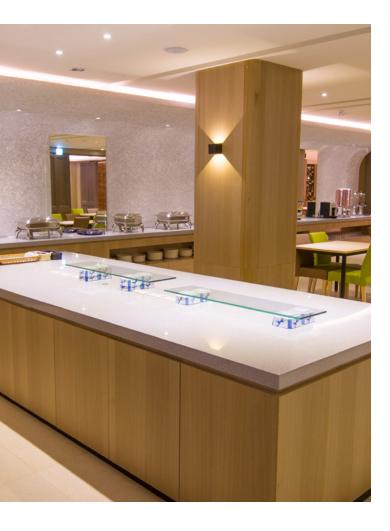

#### **MEGANITE FOR** YOUR FOOD SERVICE **ESTABLISHMENT**

Food preparation and sanitation are important factors considered by food service owners, vendors and todays discerning consumers.

What are we eating? Where is it coming from? How was it prepared? These important questions are being asked by consumers who want to be confident that their food is being prepared and served to the highest standards and sanitary conditions.

Meganite is NSF certified for use in public food preparation areas. Seamless, nonporous and durable, our product will be on everyone's menu.

Some of our valued partners who have specified Meganite for retail and hospitality projects across the world: