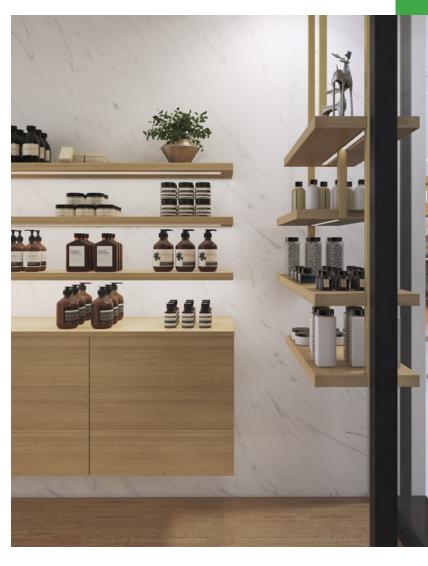

#### **MEGANITE ACRYMED**

Solid surface is a great hygienic material for all healthcare applications, horizontal and vertical surfaces benefit from its seamless and nonporous nature. This makes it ideal for hospitals, outpatient clinics and dental surgeries.

#### MEGANITE ACRYMED

AcryMed is certified quality in accordance with ISO 22196 standard (Japanese test method JIS Z 2801) to verify its significant impact that works 99.9% \* effective against bacteria. Advanced antimicrobial technology in the product range is specially developed to enhance the current solid surface benefits and improve indoor environment surfaces by protecting the surface against deterioration, stains and odor causing bacteria. Designing with AcryMed will stay cleaner and fresher between regular cleanings in the high hygienic demand space.