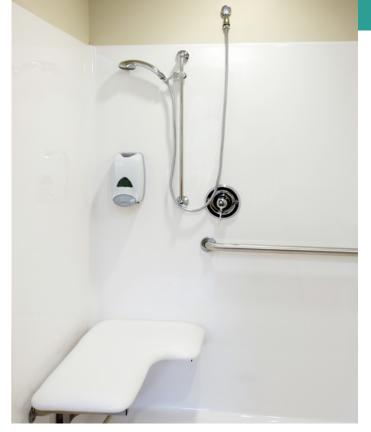

#### **MEGANITE ACRYMED**

Solid surface is a great hygienic material for all healthcare applications, horizontal and vertical surfaces benefit from its seamless and nonporous nature. This makes it ideal for hospitals, outpatient clinics and dental surgeries.

#### MEGANITE ACRYMED

AcryMed is certified quality in accordance with ISO 22196 standard (Japanese test method JIS Z 2801) to verify its significant impact that works 99.9% \* effective against bacteria. Advanced antimicrobial technology in the product range is specially developed to enhance the current solid surface benefits and improve indoor environment surfaces by protecting the surface against deterioration, stains and odor causing bacteria. Designing with AcryMed will stay cleaner and fresher between regular cleanings in the high hygienic demand space.