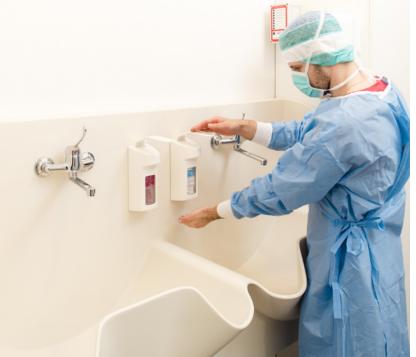

#### **MEGANITE ACRYMED**

Solid surface is a great hygienic material for all healthcare applications, horizontal and vertical surfaces benefit from its seamless and nonporous nature. This makes it ideal for hospitals, outpatient clinics and dental surgeries.

#### MEGANITE ACRYMED

AcryMed is certified quality in accordance with ISO 22196 standard (Japanese test method JIS Z 2801) to verify its significant impact that works 99.9% \* effective against bacteria. Advanced antimicrobial technology in the product range is specially developed to enhance the current solid surface benefits and improve indoor environment surfaces by protecting the surface against deterioration, stains and odor causing bacteria. Designing with AcryMed will stay cleaner and fresher between regular cleanings in the high hygienic demand space.

#### **MEGANITE FOR YOUR HEALTHCARE FACILITY**

Healthcare environment require high functioning materials that are resilient and meet strict regulation and high industry standards. While functionality and performance are top priorities, healthcare organizations do not want to sacrifice good design and aesthetics.

Meganite also offers new healthcare protection surface – Meganite AcryMed which protects the suface against deterioration, stain and odor causing bacteria.

Some of our valued partners who have specified Meganite for healthcare projects across the world: