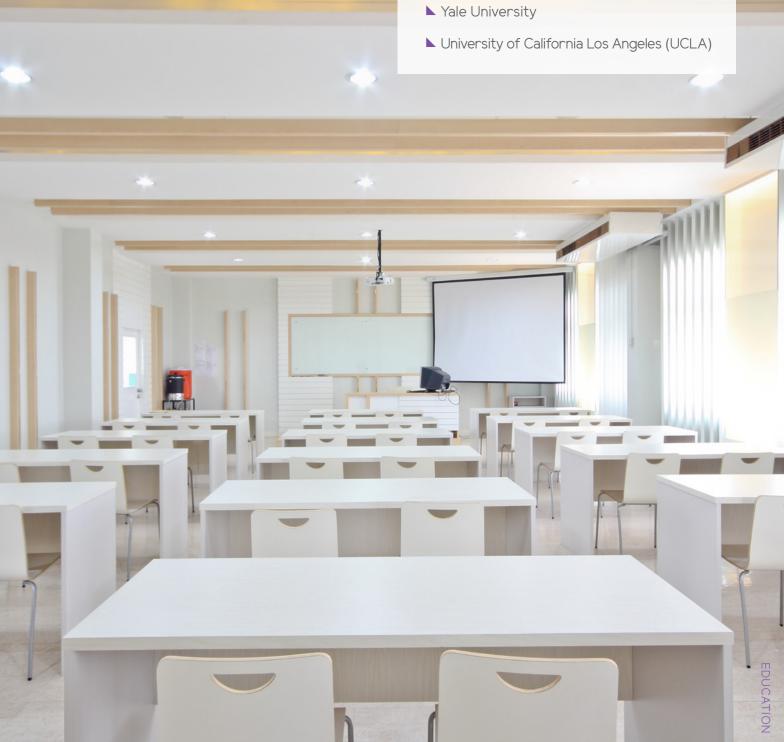

# MEGANITE FOR EDUCATION ENVIRONMENT

Educational environments today serve "kids" of all ages from kindergartners to senior citizens. School classrooms, colleges, universities, student accommodation and other spaces within educational environments must withstand the daily rigors of these highly utilized areas. Meganite can provide a lasting, inspiring application that supports learning.

Some of our valued partners who have specified Meganite for education projects across the world:

- ► University of Toronto
- ► Florida State University
- ► The University of Wisconsin