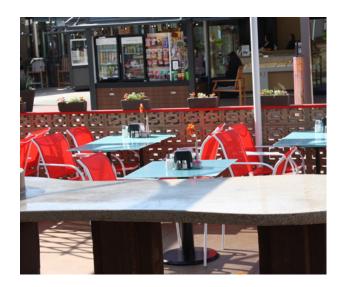

### MEGANITE FOR OUTDOOR SPACES

Meganite's non-porous and renewable surface makes it an ideal choice for exterior applications. Many of our decors offer a UV rating E2. Check out our colour performance guide and choose a suitable décor for your next exterior project.

We can offer advise and guidance on recommended design and frame support.

Applications using MEGANITE?

- **►** Wall Cladding
- **►** Entrance Surrounds
- ► Shop Facades
- ▲ Signage
- ► ATM Surrounds
- Table Tops
- ► Window Reveals