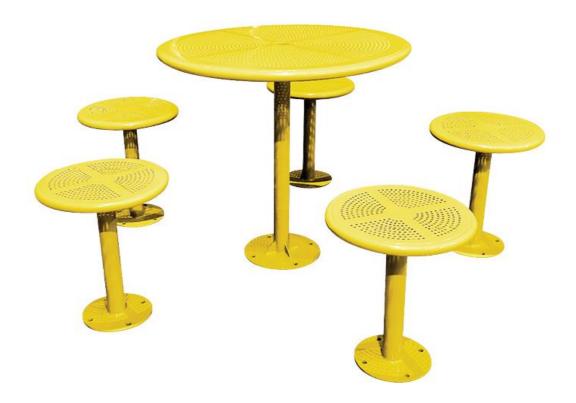

## **Orbit 6-Piece Picnic Setting - Steel** (Moonlight Satin)

Product Code: 49-011-06-MS

#### <u>Dimensions</u>: <u>Materials</u>:

Table: Ø750 x 700(H)mm Frame: Zinc Plated Heavy Duty Steel Stool: Ø350 x 420(H)mm Slats: Powder Coated Moonlight Satin Overall: Ø1650 x 700(H)mm (including 100mm gap between table and stools)

#### **Description**

Made from heavy duty steel with a premium powder coated finish, the Orbit Series is designed for fixed outdoor dining furniture and for atrium, mall, or breakout areas. The heavy-duty table comes in 2 pieces for bolting together on site and the stool is one piece. The table can be purchased separately, and the setting is also available with 4 stools. The table has a centre hole and locking screw to accommodate Astra Cafe Market umbrellas. Custom colours available – please enquire.