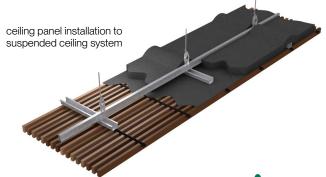

## Typical Installation with SC15 and SCP50 backings

Sound Absorption of PANELS tested to AS ISO 354-2006 Acoustics:

SC15 onlySC15 and SCP50 combined

\*NRC of the sample calculated in accordance with ASTM C423-90A. Test performed with PANELS profile 4020-8.