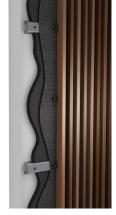

## SC15 Acoustic Textile (Included)

PANELS are fitted with SC15 acoustic textile as standard. This acoustic fabric achieves an NRC of up to 0.7\* and has been specifically designed to complement the PANELS range. It is available in black only.

## SCP50 Acoustic Polyester (Optional)

For outstanding acoustic performance SCP50 (50mm thick acoustic polyester) can be added to achieve an NRC of up to 1.0\*. SCP50 is supplied in sheets 1200mm x 2400mm.