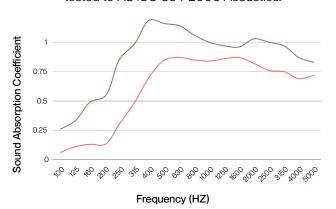

## Typical Installation with SC15 and SCP50 backings

Sound Absorption of PANELS tested to AS ISO 354-2006 Acoustics:

SC15 onlySC15 and SCP50 combined

\*NRC of the sample calculated in accordance with ASTM C423-90A. Test performed with PANELS profile 4020-8.