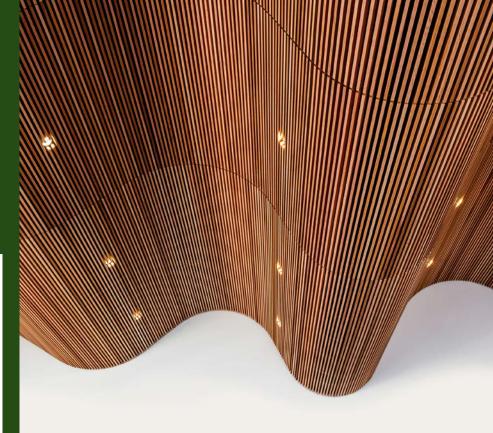

\*Navurban Diamond™ adds an extra layer of surface protection.

Digital and printed finishes should be used as a guide only. Please request a sample to confirm your selection.

Image: 3040-4. Blackbutt, Clear. High Street | Jackson Clements Burrows Architects | Nicole England