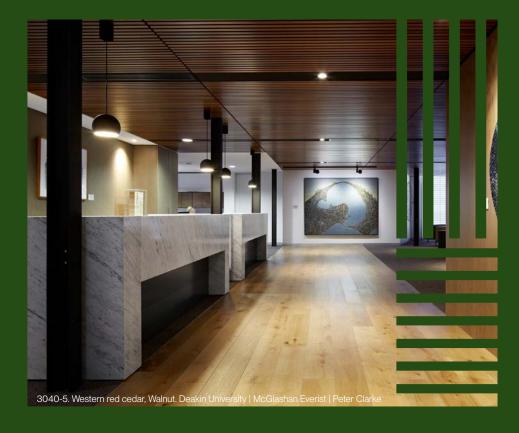

Spotted gum

Walnut

Western red cedar

Walnut

Digital and printed finishes should be used as a guide only. Please request a sample to confirm your selection. Image: 4020-8. Western red cedar, Clear. Juniper Multifunction Centre | H+H Architecture | Lee Griffith