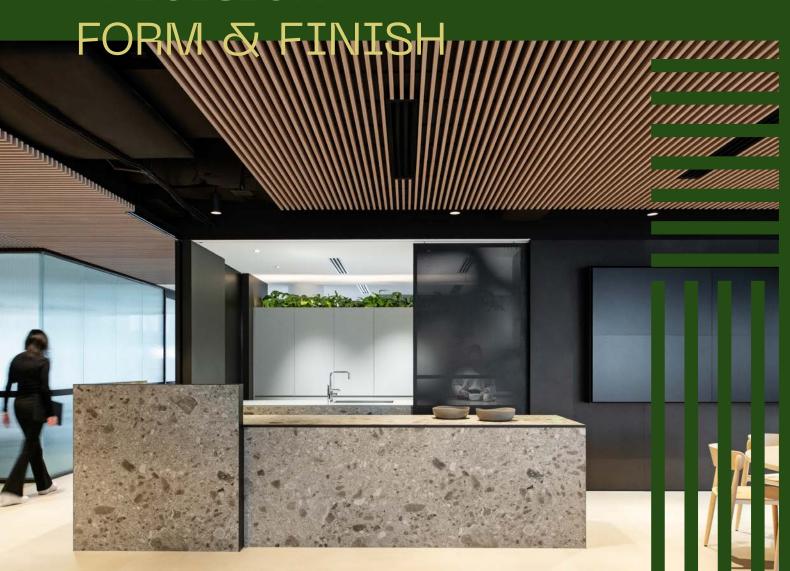

# PRECISION







PANELS are a prefinished architectural and acoustic system, made to order in Australia.

PANELS are compliant and engineered for performance. They are environmentally certified, Low VOC, fire tested, acoustically rated, and can be modified to achieve various curve radiuses.

Choose from solid timber profiles or fibreboard - prefinished in Olefin decorative film. Group 2 options are available.



gular 5025-6. Navurban™ Albany Oak.

c Design | Eva Shaw





#### Fire

PANELS are fire tested to AS5637.1 (Group 3). Group 2 fibreboard options are available.



#### Environment

Solid timber PANELS are PEFC™ certified. Decorative fibreboard PANELS are certified for Global Green Tag™



#### Emissions

PANELS have been VOC tested and exceed GBCA requirements for commercial fit outs.



##