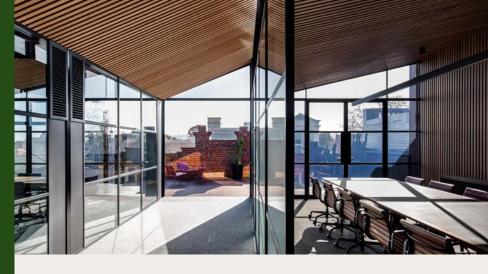

)

- Acoustically rated
- Green Tag<sup>™</sup> certified
- Low VOC
- Made in Australia

## **DECORATIVE FIBREBOARD PROFILES**

Standard Lengths Derivatives of 2.7m & 3.6m Panel Width 296mm

Square 3232 32x32mm batten

Fluted 2550<sup>♦</sup> 25x50mm batten

3232-4 3232-5

3232-6

2550-3

2550-4

2550-5

17.3mm spacing 42mm spacing 27.2mm spacing

48.7mm spacing 24mm spacing 9.2mm spacing

Half Round 3250 32x50mm batten

Rectangular 2550<sup>♦</sup> 25x50mm batten

3250-3

3250-4

3250-5 2550-3 2550-4

2550-5

48.7mm spacing

24mm spacing

9.2mm spacing

48.7mm spacing

24mm spacing

9.2mm spacing

Rectangular 5025<sup>♦</sup> 50x25mm batten

5025-4

49mm spacing

5025-5

34.2mm spacing

5025-6

24.3mm spacing

Rectangular 9032 90x32mm batten

9032-3 9032-2

116mm spacing

66.7mm spacing



## FIBREBOARD FINISHES



Navurban™

Vanilla Bean

Oakwood

Toorak





The Oaks





White



Albany Oak

Ashgrove

Grace





Blackened

American Oak

Earlwood



**Tablelands** 



Clifton Hill

Hollywood

Blackbutt



Black Ravenswood Mountain\*

Silken™





Birchgrove



Nutgrove\*







Tuscan Grape Jet Black

Elements™





**Bronze** 



\*Navurban Diamond™ adds an extra layer of surface protection.

Digital and printed finishes should be used as a guide only. Please request a sample to confirm your selection.

Image: 3040-4. Blackbutt, Clear. High Street | Jackson Clements Burrows Architects | Nicole England











## **SOLID TIMBER**

- Prefinished and assembled
- Custom set outs available
- Group 3
- Acoustically rated

- PEFC<sup>™</sup> certified
- Low VOC
- Made in Au