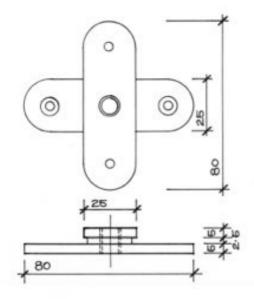

## PIVOT SET MATERIAL & FINISHES

- Nylon pivot set (top and bottom pivots are the same)
- Nylon parts polyamide/molybdenum di-sulphide blend
- · Nylon finish dark charcoal grey (can be painted)
  - etch prime + epoxy or auto spray cans
- · Rivet material bronze (copper alloy)