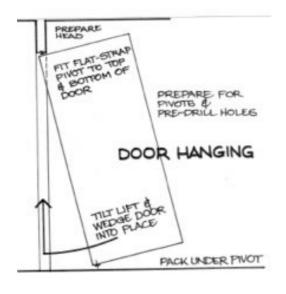

#### LIMITATIONS

- Flat-Straps require more time & care to install than Angle-Shoes
- · Pre-drill all screw holes and use a 450mm long screwdriver