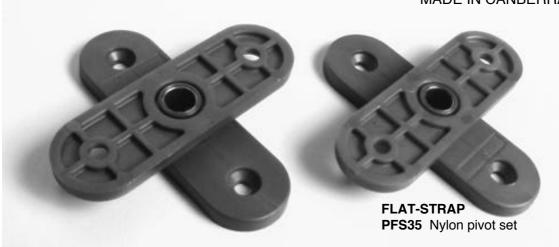

# **FLAT-STRAP**

NYLON pivot hinges for 35mm doors

PFS.35 'Flat-Strap' Nylon pivots

**Data Sheet** 

25A 43-51 Giles St Kingston ACT 2604 Australia 61 2 6232 6455

Angle-Shoe Pivots

## PIVOT SET MATERIAL & FINISHES

- Nylon pivot set (top and bottom pivots are the same)
- Nylon parts polyamide/molybdenum di-sulphide blend
- · Nylon finish dark charcoal grey (can be painted)
  - etch prime + epoxy or auto spray cans
- · Rivet material bronze (copper alloy)