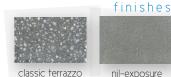

re ideal for indoor and outdoor applications. Available in all colours, aggregates and finishes. Truly bespoke.

### product summary

slab sizes: 840mm x 2440mm 150kg

1240mm x 2440mm 220kg

weight: 75kg/m<sup>2</sup>

thickness: 30mm

brace: keep material stored indoors and braced tolerance: handcrafted, not calibrated, approx ±3mm

#### installation

substrate: level, structurally sound, slabs to be

fully bonded. Max span 600m non-supported up to 300mm

overhang: non-supported up to 300mm adhesion: silicone caulk or construction adhesive

ioints: 1.5mm nano grout or caulk

pre-seal: cc hardener plus 3 coats cc protector maintain: wipe up spills and spot clean, acids can

etch (e.g. lemon juice). Routinely clean with

cc maintenance . Regularly apply 'Howards Butcher Block Conditioner'



### colours of Australia



#### collaborate

w. concrete-collaborative.com.au

e. sales@concrete-collaborative.com.au

p. 1800 OVERLAY (1800 683 752)