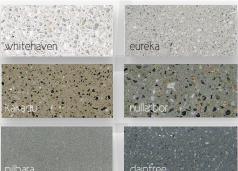

oor applications. Available in all colours, aggregates and finishes. Truly bespoke.

### product summary

slab sizes: 840mm x 2440mm 150kg

1240mm x 2440mm 220kg

weight: 75kg/m<sup>2</sup>

thickness: 30mm

brace: keep material stored indoors and braced tolerance: handcrafted, not calibrated, approx ±3mm

#### installation

substrate: level, structurally sound, slabs to be

fully bonded. Max span 600m non-supported up to 300mm

overhang: non-supported up to 300mm adhesion: silicone caulk or construction adhesive

ioints: 1.5mm nano grout or caulk

pre-seal: cc hardener plus 3 coats cc protector maintain: wipe up spills and spot clean, acids can

etch (e.g. lemon juice). Routinely clean with

cc maintenance . Regularly apply 'Howards Butcher Block Conditioner'



### colours of Australia



#### collaborate

w. concrete-collaborative.com.au

e. sales@concrete-collaborative.com.au

p. 1800 OVERLAY (1800 683 752)