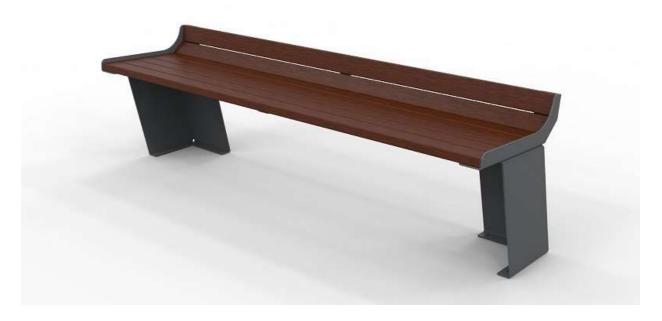

## Paris Low-Back Bench (Merbau Hardwood Slats)

**Product Code: 47-APBT18** 

#### **Dimensions:**

Overall: 1815(L) x473(W) x553(H)mm

Bench Height: 455mm

Slat Profile: 70(W) x 30(H)mm

#### **Materials:**

Frame: Heavy 5mm Powder Coated Steel Plate

Slats: Merbau Hardwood

#### **Description**

The Paris Bench is a premium quality bench with a heavy duty 5mm thick powder coated steel frame. The merbau hardwood slats are machined from sustainably sourced FSC or PEFC certified timber and oiled with Cutek CD50. Natural colour variations and unique characteristics occur in timber which are not defects. Other design options including custom lengths, other slat types, laser cut logos and custom powder coat colours are available – please enquire.