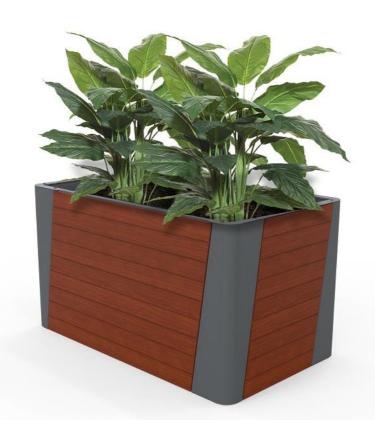

## Paris Planter Box – Square 100L – Western Red Cedar Product Code: 46-PARPL100-WRC

#### **Dimensions:**

Size: 1232(L) x 722(W) x 695(H)mm

Capacity: 210L Weight: 95kg

#### **Materials:**

Frame: Heavy Duty Aluminium

Frame Powder Coat Colour: Notre Dame

#### **Description**

The Paris Planter is a sleek addition to the Paris suite, used to dress up any landscape area and is an easy solution for plant placement. Manufactured in Australia using a heavy duty aluminium frame and finished with a premium, high-quality powder coat. Can be bolted down or left freestanding. Other size and custom colours are available - modular construction allows for custom colours on individual sections, please enquire.