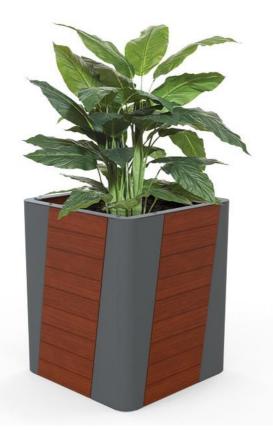

### Paris Planter Box – Square 100L – Western Red Cedar Product Code: 46-PARPL100-WRC

#### **Dimensions**:

Size: 590(L) x 580(W) x 695(H)mm Capacity: 100L Weight: 32kg Materials:

Frame: Heavy Duty Aluminium Frame Powder Coat Colour: Notre Dame

#### **Description**

The Paris Planter is a sleek addition to the Paris suite, used to dress up any landscape area and is an easy solution for plant placement. Manufactured in Australia using a heavy duty aluminium frame and finished with a premium, high-quality powder coat. Can be bolted down or left freestanding. Other size and custom colours are available - modular construction allows for custom colours on individual sections, please enquire.