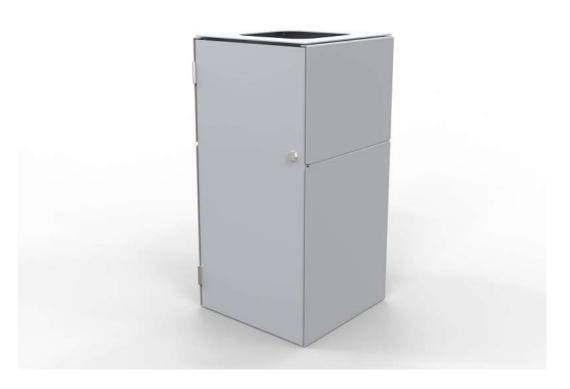

## Prague Wheelie Bin Enclosure Open Top - Plain Product Code: 46-PBEO120

#### **Dimensions:**

Size: 560(W) x 600(D) x 965(H)mm

Capacity: 120L Weight: 50kg

#### **Materials:**

Heavy 3mm galvanized steel plate Finish: Premium Powder Coat APO Grey 120L Wheelie Bin Insert can be purchased

separately

#### **Description**

The Prague Wheelie Bin Enclosure is a premium waste bin, perfect for internal or external placement. It is designed to conceal a 120L wheelie bin and boasts a strong door and heavy duty camlock. Manufactured in Australia from galvanised sheet and finished with a premium, high-quality powder coat. Can be bolted down or left freestanding. Other styles are available including covered top, recycling and landfill options, and matching wheelie bin enclosures. Custom colours are available - modular construction allows for custom colours on individual sections, please enquire.