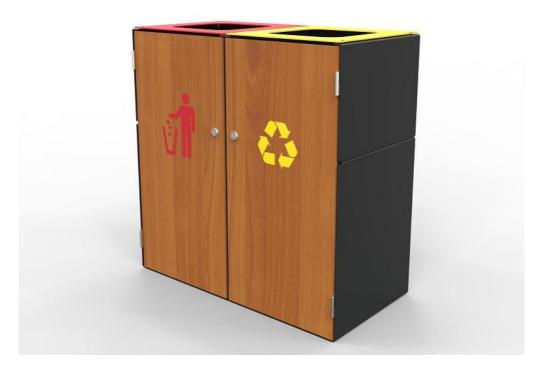

## Prague Dual 120L Wheelie Bin Enclosure Open Top - Black w/ Casuarina Door

Product Code: 46-PBEO120-WR-CA

#### **Dimensions:**

Size: 1120(W) x 600(D) x 965(H)mm

Capacity: 120L x 2 Weight: 100kg

#### **Materials:**

Heavy 3mm galvanized steel plate

Finish: Premium Powder Coat Black Satin +

Casuarina Door

#### Description

The Prague Wheelie Bin Enclosure is a premium waste bin, perfect for internal or external placement. It is designed to conceal a 120L wheelie bin and boasts a strong door and heavy duty camlock. Manufactured in Australia from galvanised sheet and finished with a premium, high-quality powder coat. Can be bolted down or left freestanding. Other styles are available including covered top and neutral options. Custom colours are available - modular construction allows for custom colours on individual sections, please enquire.