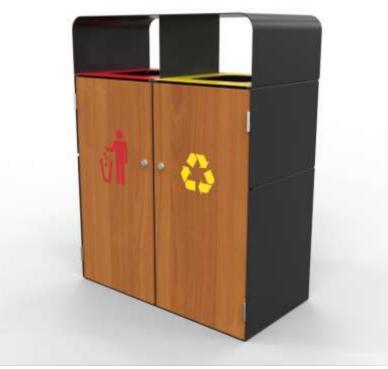

# Prague Dual 60L Bin Covered Top - Black - Casuarina Door

Product Code: 46-PB60-WR-CA

## **Dimensions:**

Size: 800(W) x 400(D) x 1000(H)mm

Capacity: 60L x 2 Weight: 90kg

#### **Materials:**

Heavy 3mm galvanized steel plate Finish: Premium Powder Coat – Black Removable Liner: Strong moulded plastic

#### Description

The Prague Bin is a premium waste bin, perfect for internal or external placement, with 2x 60L removable moulded plastic liner and heavy duty camlock. Manufactured in Australia from galvanised sheet steel and finished with a premium, high-quality powder coat. Can be bolted down or left freestanding. Other styles are available including open top, and matching wheelie bin enclosures. Custom signage and colours are available - modular construction allows for custom colours on individual sections, please enquire.