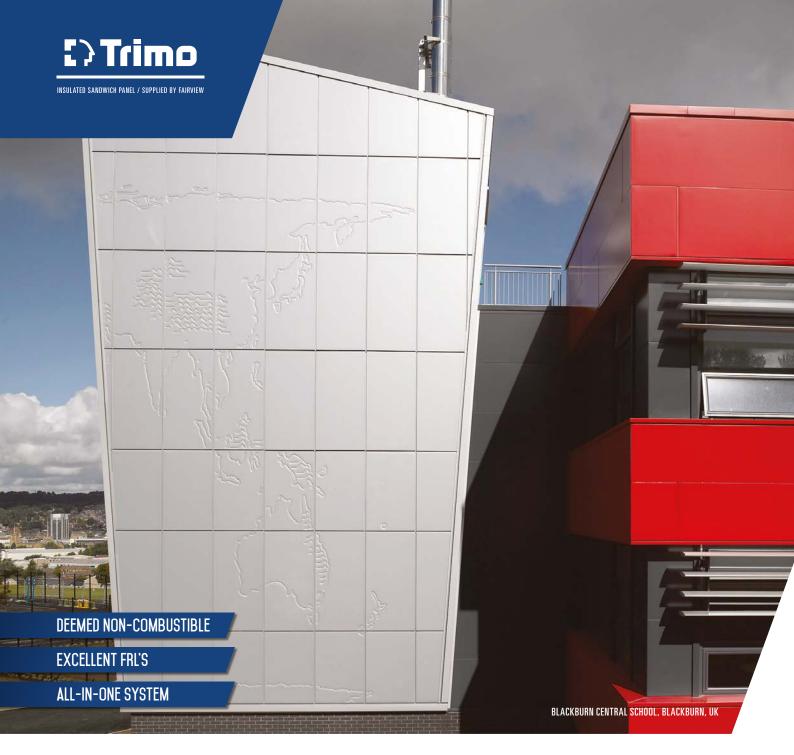

Trimo has a solution that brings individuality to creation and form. Both vertical or horizontal systems are available with additional elements such as corners, flashings and final profiles available to complete the construction. Add the wide range of decorative elements and each construction can be truly unique.

Trimo offers a complete, deemed non-combustible wall system, enabling simple certification and rapid onsite installation

A unique 'ArtMe' finish is also available and allows for individual designs to be set within the steel face skin (as shown on accompanying picture).

#### **EXCELLENT FIRE RESISTANCE**

Trimo with its mineral fibre core and interlocking fixing system provides fire resistance levels of up to 4 hours! This makes the panel a perfect solution for internal fire walls with its long lengths and fast installation.

#### ALL-IN-ONE SYSTEM

The brilliant thermal, air, water, strength and fire performance of Trimo provides an outstanding all-in-one wall solution, from exterior aesthetics through to internal linings.

SAFECLAD TRAINING PROGRAMS HAVE BEEN DEVELOPED IN ASSOCIATION WITH MASTER BUILDERS, IN CONSULTATION WITH FAIRVIEW ARCHITECTURAL, TO CREATE THE INDUSTRY'S FIRST ACCREDITATION SERVICE FOR ALUMINIUM PANEL INSTALLERS.