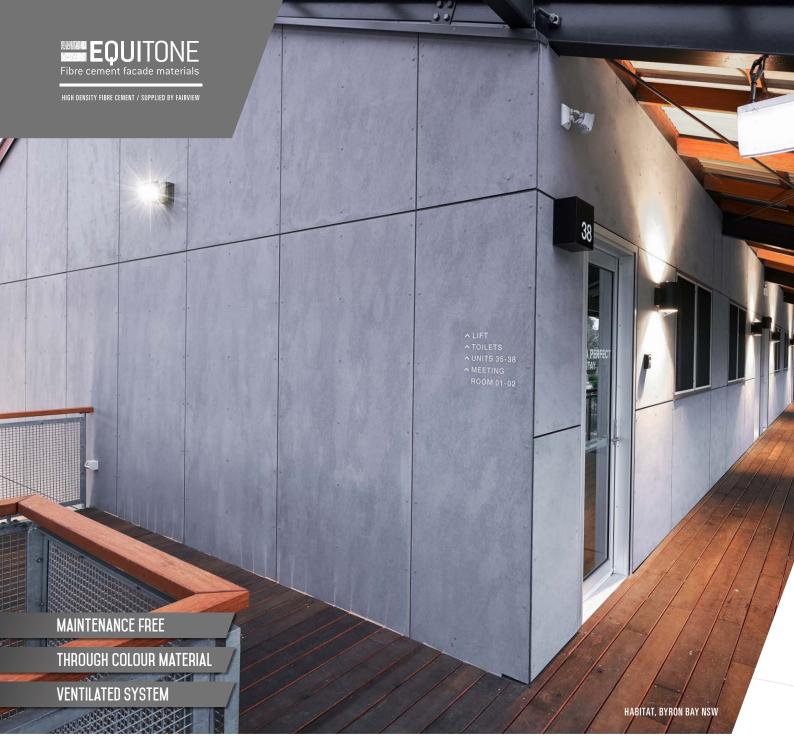

#### WARRANTY

Argeton has a standard 15 year warranty. Contact Fairview for details.

EQUITONE IS A NATURAL COMPOSITE
MATERIAL THAT CONSISTS OF CEMENT,
CELLULOSE AND MINERAL MATERIALS
REINFORCED BY AN INVISIBLE MATRIX;
ALLOWING IT TO SHOWCASE ITS AUTHENTIC
PERSONALITY.

#### THROUGH-COLOUR MATERIAL

Equitone is a through-coloured fibre cement material that offers elegant shades of natural colour. Every Equitone panel is unique, showing the raw, untreated texture of the fibre cement base material.

#### MAINTENANCE FREE

Equitone is a truly maintenance free material with no re-sealing, painting or ongoing maintenance ever required during install or anytime thereafter.

#### **VENTILATED SYSTEM**

Equitone panels are installed on a ventilated sub-construction system allowing for the building envelope to breathe which increases thermal and energy efficiency and promotes healthier buildings.