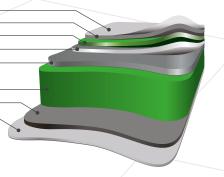

- 1. PVDF Coloured Coating
- 2. 0.7mm Aluminium Skin -
- 3 0.08mm Adhesive
- 4. 3mm Profiled Aluminium Core -
- 5. 0.08mm Adhesive
- 6. 0.5mm Aluminium Skin -
- 7. Polyester Anti-corrosion Coating -