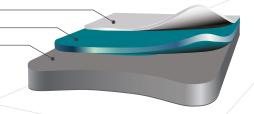

- 1. Peel off protective film
- 2. PVDF Kynar 500 coating system
- 3 3mm Aluminium

#### PAINT SYSTEM

Vitradual only uses the highly recognised PVDF KYNAR 500 or FEVE paints known for their high durability, providing the optimum resistance to weather and industrial pollutants.