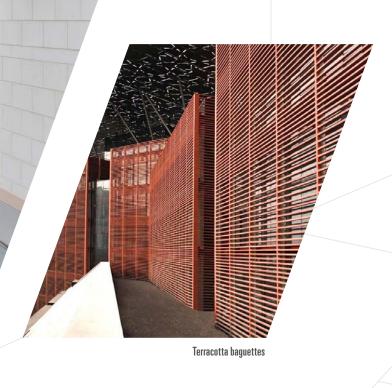

Baguettes/sunshades are also available in the Argeton range and are a popular choice for offering solar protection, acting as an effective ventilation screen, providing security against access, or simply adding a captivating and decorative element to your design.