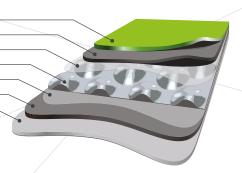

- 1. Prefinished steel skin
- 2. Non-combustible mineral fibre core
- 3. Prefinished steel skin

#### **EXCELLENT THERMAL INSULATION**

Trimo is a sandwich panel providing a deemed non-combustible wall solution with outstanding thermal insulation performance meaning minimal components required in the wall build up.

#### **EXCELLENT AIR-TIGHTNESS**

Trimo has a virtually airtight fixing system, allowing for maximum thermal efficiency and building performance.

#### **EXCELLENT ACOUSTIC INSULATION**

Trimo is an excellent acoustic insulator, with the rockwool core and steel skins minimising airborne sound and impact noise allowing for a simpler wall build up.

#### **EXCELLENT WATER-TIGHTNESS**

Trimo has been tested to both EN1027 and EN12865 for watertightness. The high performance here means Trimo can be installed as the primary waterproof layer on a building.

#### **EXCELLENT FIRE RESISTANCE**

Trimo with its mineral fibre core and interlocking fixing system provides fire resistance levels of up to 4 hours! This makes the panel a perfect solution for internal fire walls with its long lengths and fast installation.