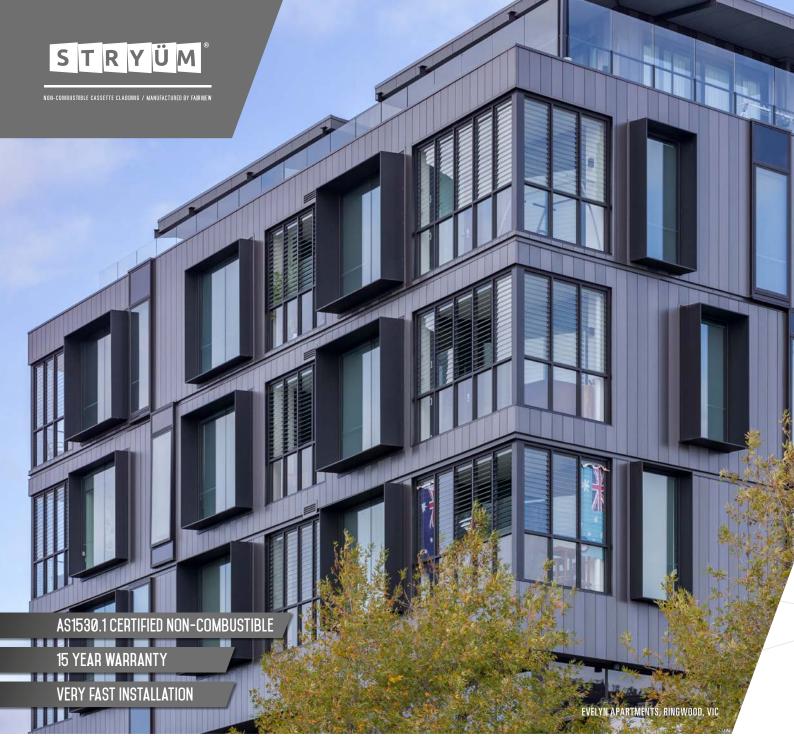

## STRYÜM IS AN AUSTRALIAN MADE, VERSATILE, NON-COMBUSTIBLE, STYLISH. RECYCLABLE. EASY-TO-INSTALL ALUMINIUM PANEL

The Stryüm intelligent aluminium façade is available in a range of high-quality extruded aluminium façade panels, providing an attractive, modern, reliable alternative to other commercial cladding products on the market today. Stryüm products have been specifically designed by experienced commercial façade professionals to meet the demands of every sector of the international façade industry.

The highest quality characterizes each element of the Stryüm product range, from gorgeous aesthetics and an intelligent

installation system to reliability, longevity, and a deep commitment to sustainability and the environment through the use of only the finest raw materials and finish options.

With an extensive range of colours, textures, and finish options, as well as availability in both standard and custom sizes, the Stryüm range provides clients with limitless aesthetic options for use in applications of any scale, and in any environment.