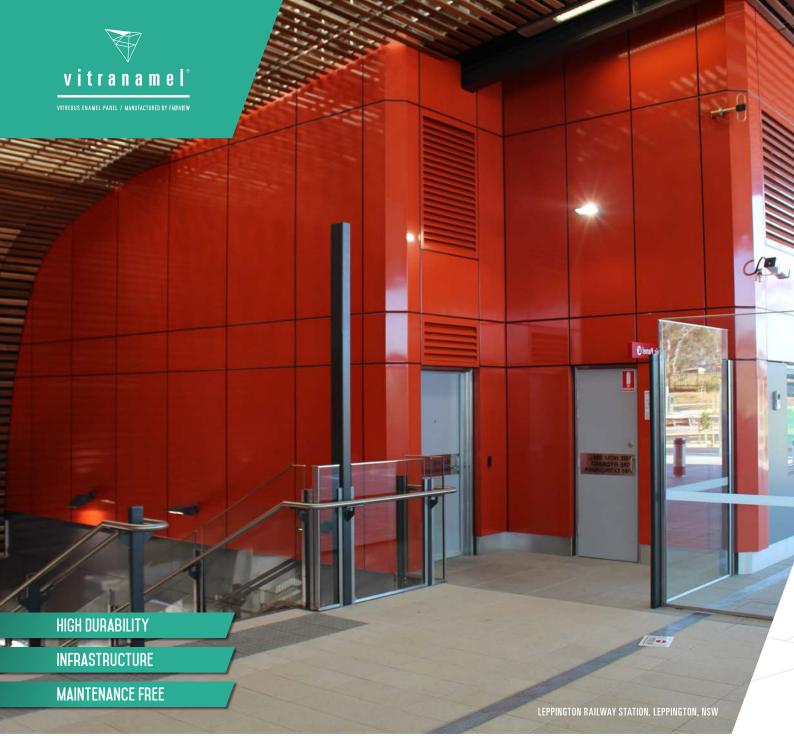

#### WARRANTY

The Stryüm product warranty is a standard 15 years and is one of the most enduring and reliable on the market today.

Contact Fairview for details.

Vitranamel uses a unique coating that is applied using a special static powder enamelling process including baking at 800 degrees. This produces a virtually indestructible finish and is one of the most durable exterior coatings in the world; meaning that it is highly resistant to graffiti, abrasion and impact damage. It is an ideal product for high traffic areas such as train stations and ground level cladding.

Vitranamel comprises a steel skin that is prefabricated into a cassette panel and can be manufactured in a wide range of shapes (including curves in certain applications) and finished in a wide range of colours. This enables extremely flexible design possibilities along with the added benefit of low maintenance and incredible durability.

#### INFRASTRUCTURE

Being deemed non-combustible and virtually indestructible makes Vitranamel one of the most durable cladding products available for infrastructure projects.