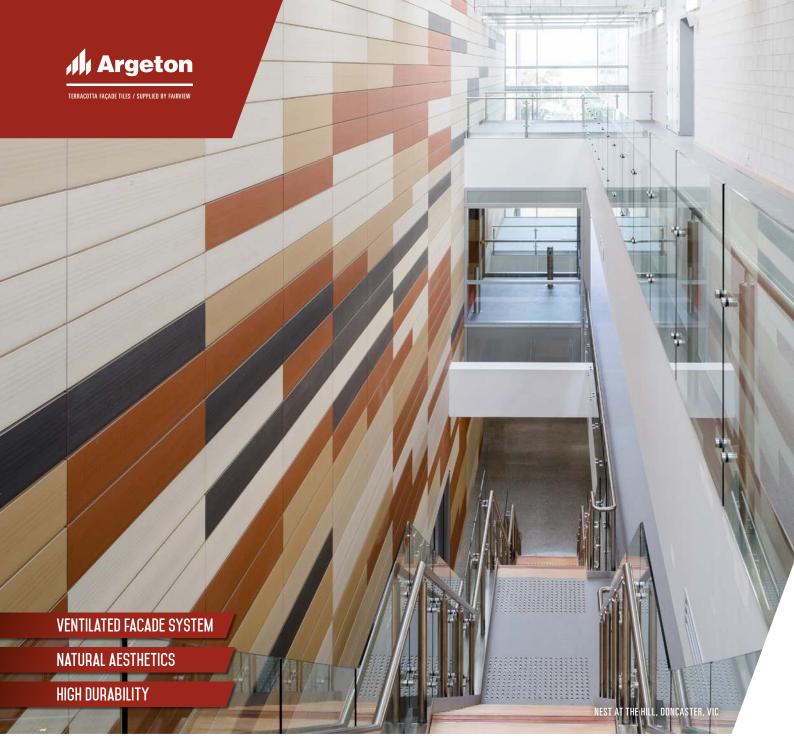

# ARGETON IS A TERRACOTTA FAÇADE SYSTEM THAT PROVIDES A COMPLETE RANGE OF NATURAL CLAY TILE FINISHES FOR ARCHITECTURALLY APPEALING WALL CLADDING SOLUTIONS.

When combined with steel, glass or wood, Argeton panels or tiles add an elegant and natural look to exterior facades that will last for decades. The strength of our Argeton panels and the fixing system make this façade product particularly popular for use on public buildings and in high traffic areas.

#### HIGH DURABILITY

The natural clay of the Argeton tiles combined with a simple installation system achieve a highly durable façade system.

#### NATURAL AESTHETICS

Enriching new and refurbished buildings, Argeton imparts an exclusive contemporary character to all projects. It is elegant, natural and looks effective for decades.

#### **VENTILATED FACADE SYSTEM**

Argeton terracotta is installed on a ventilated sub-construction system allowing for the building envelope to breathe which increases thermal and energy efficiency.