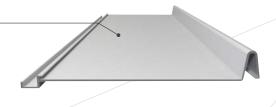

1. Aluminium Panel

#### NON-COMBUSTIBLE

All Stryüm products are made of 100% extruded aluminium.
These are core metals, and are fully non-combustible. Architects, engineers, and tenants can be assured that Stryüm panels will neither burn nor contribute to the spread of fire.

#### MINIMAL FABRICATION

Stryüm's intelligent design functions as an all-in-one panel and installation system. Panels can be ordered to custom sizes and lengths, minimising the necessity for prefabrication and allowing the consumer to save time and energy whilst boosting reliability.

#### LIGHTWFIGHT

Aluminium is one of the world's lightest metals, rendering the entire production and installation process trouble-free and uncomplicated.