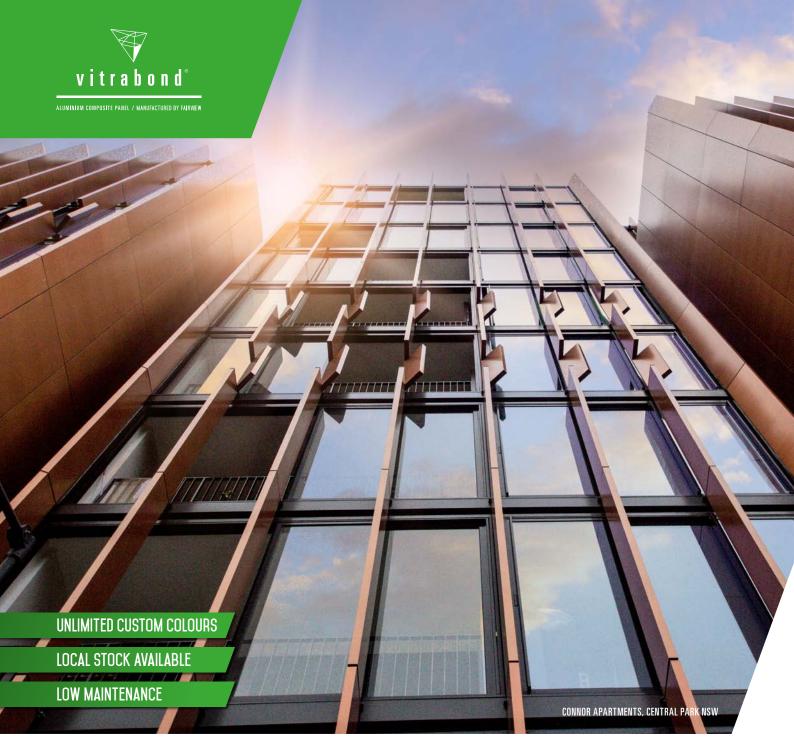

## VITRABOND IS A HIGHLY VERSATILE ALUMINIUM COMPOSITE CLADDING PANEL, OFFERING EXCELLENT DURABILITY AND EXTREME WEATHER RESISTANCE.

Vitrabond is a great choice for facades, fascia, soffits, awnings and many more applications such as standing seam cladding and balustrades as well as interior cladding. The 4mm thick composite panel comprises a fire-resistant core, sandwiched between two aluminium cover sheets. This results in a panel with an outstanding surface flatness and high workability, coupled with an excellent strength to weight ratio.

Vitrabond is robust, durable and light and can be easily and accurately installed by a concealed tape-fix system or by fabricating into pre-made cassettes and then fixed to a top hat sub-structure with hidden mechanical fittings. It has the ability to be folded, curved and shaped.

Vitrabond is also available with natural metal skins including copper, zinc and stainless steel.

- 1. Peel-off Protective Film -
- 2. Clear Coating
- 3. PVDF Coloured Coating -
- 4. Primer Coating -
- 5. 0.5mm Aluminium Skin
- 6. 3mm FR Core -
- 7. 0.5mm Aluminium Skin
- 8. Polyester Anti-corrosion Coating

#### COST EFFECTIVE MACHINABILITY

Vitrabond has enjoyed consistent growth not only due to the desire for a clean and modern look, but also as a product offering rapid cost effective installation.