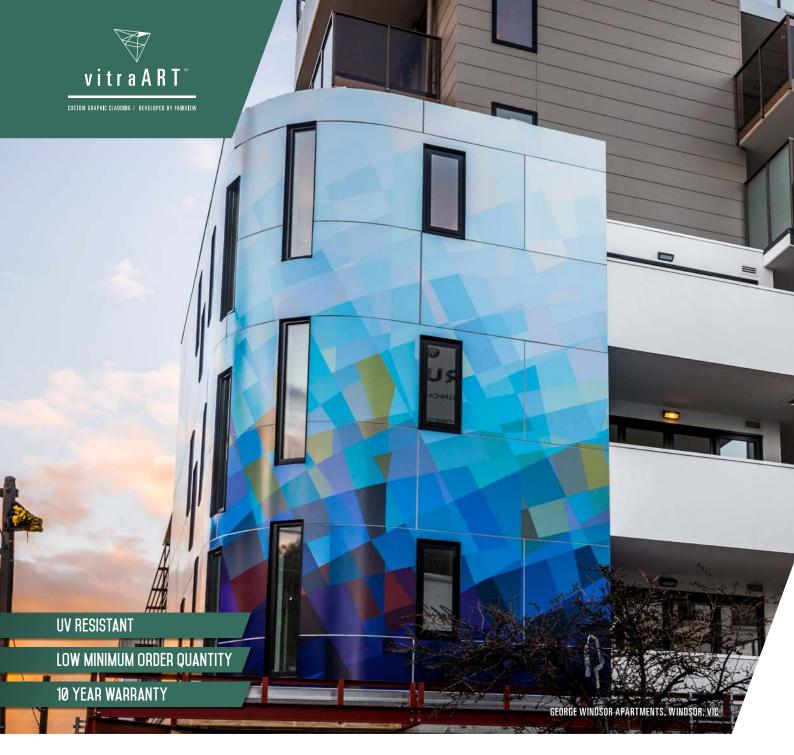

# FAIRVIEW'S VITRAART IS A COMPREHENSIVE CUSTOM GRAPHIC CLADDING SOLUTION THAT BRINGS INSPIRATION TO LIFE AS LARGE SCALE INDIVIDUALISED DÉCOR PRINT CONCEPTS.

With a wide range of formats and options available, architects can give building projects their own character with a unique cladding design.

Whether you are looking for a repeat design across individual panels or a design printed across multiple panels, we have the expertise to recreate your designs. With low MOQ's (30m²) the process can be applied to a small feature wall or an entire façade.

The customised design can be applied to either Vitracore G2, Vitradual or Vitrabond panels.

#### SHORT LEAD TIME

VitraArt's specialised digital application process is done in Australia therefore there is a short turnaround time from receipt of the graphic until delivery of the finished panels.

#### VARRANTY

VitraArt is designed for external or internal use and comes with a 10 year warranty. Contact Fairview for details.

#### PROTECTIVE FILM

The VitraArt panels are supplied with a protective film to prevent damage to the decorative surface when machining and installing.

#### **UV RESISTANT**

VitraArt is finished with a UV resistant satin clear fluoropolymer to protect the panels from UV damage.

#### DEEMED NON-COMBUSTIBLE / NON-COMBUSTIBLE

VitraArt can be supplied on Vitracore G2 which is deemed suitable for use where non-combustible cladding is required as well as our fully non-combustible Vitradual.

#### LOW MINIMUM ORDER QUANTITIES

VitraArt can be supplied for an entire façade or as a small feature with a minimum order quantity of 30m² available.

CERAMAPANEL IS A 9MM PREFINISHED CFC FIBRE CEMENT FACADE PANEL WHICH IS PREFINISHED WITH A HIGHLY DURABLE FACTORY APPLIED FLUOROPOLYMER PAINT SYSTEM IN UNLIMITED COLOURS.