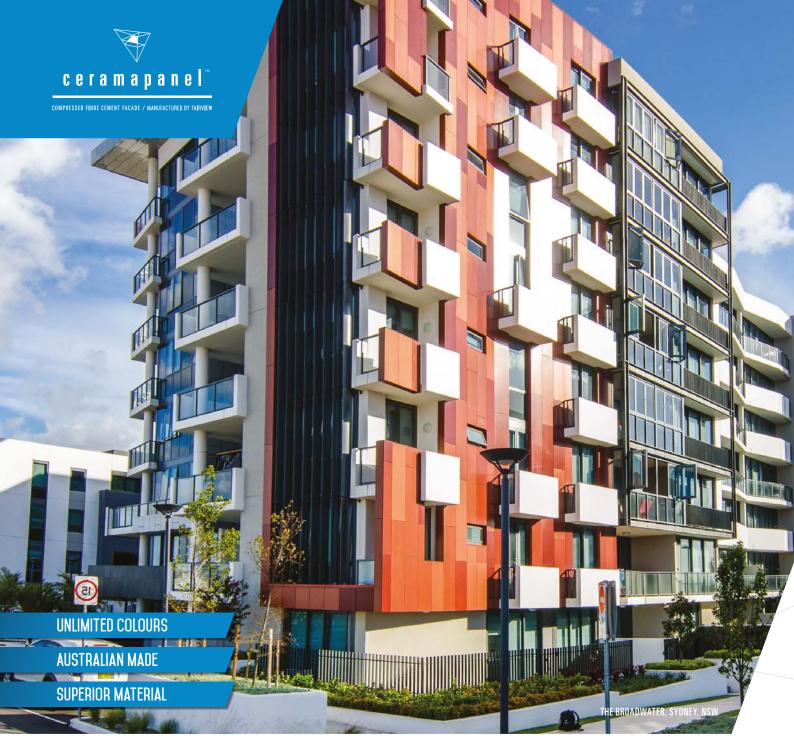

#### LOW MINIMUM ORDER QUANTITIES

VitraArt can be supplied for an entire façade or as a small feature with a minimum order quantity of 30m² available.

CERAMAPANEL IS A 9MM PREFINISHED CFC FIBRE CEMENT FACADE PANEL WHICH IS PREFINISHED WITH A HIGHLY DURABLE FACTORY APPLIED FLUOROPOLYMER PAINT SYSTEM IN UNLIMITED COLOURS.

Ceramapanel is installed to a steel framing system with colour matched screws or rivets.

It can be supplied cut-to-size and offers all the benefits of the raw fibre cement board such as impact resistance and non-combustibility. Ceramapanel is proudly manufactured in Australia and provides building owners with outstanding life-cycle cost savings and a 15 year coating warranty.

#### SUPERIOR MATERIAL

Ceramapanel is an advanced compressed fibre cement meaning it is a high density panel with high strength, impact resistance and longevity compared to other fibre cement materials.

#### **UNLIMITED COLOURS**

Along with our range of standard colours Ceramapanel can be supplied in any custom colour that suits your project.