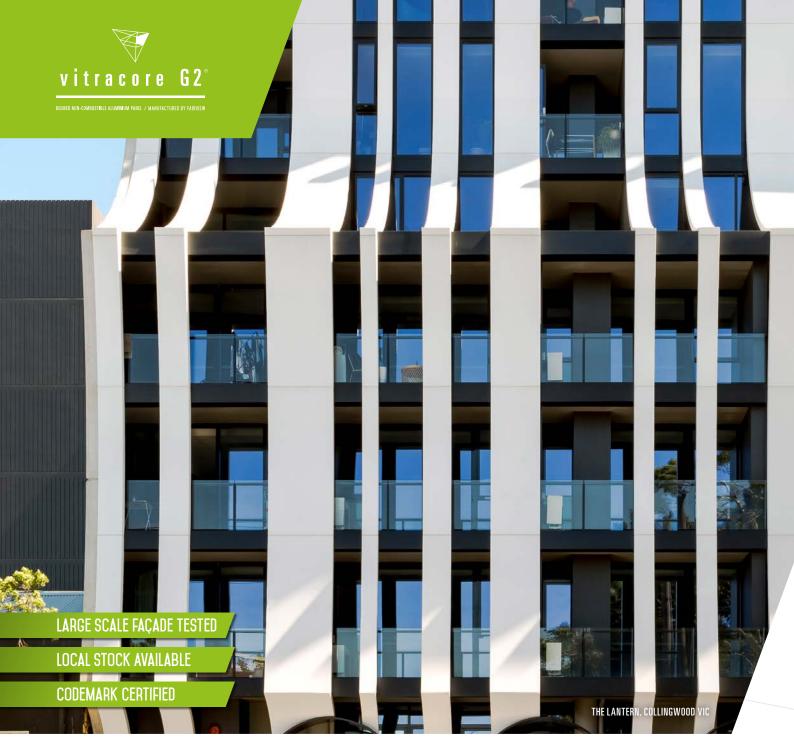

## VITRACORE G2 IS AUSTRALIA'S LEADING DEEMED NON-COMBUSTIBLE ALUMINIUM CLADDING PANFI

The advanced, lightweight panel has outstanding surface flatness that is enhanced with a high quality PVDF coating system. This provides optimum resistance to weather and industrial pollutants and comes in an unlimited range of colours, as well as a selection of natural finishes and imitations such as corten.

100% developed and manufactured by Fairview, Vitracore G2 is visually the same as traditional Aluminium Composite

Panels (ACP), however, the unique core is constructed from a complete aluminium structure rather than combustible material. The technology of the core allows for continual production; providing an exceptionally consistent and cost effective product. Being deemed non-combustible, it is also highly effective for infrastructure projects such as hospitals and schools.

#### DEEMED NON-COMBUSTIBLE

Vitracore G2 is one of few bonded aluminium cladding panels globally that is deemed non-combustible under the Building Code of Australia (BCA) when tested to AS1530.1 & AS1530.3 and compliant with clause C1.9e Part(vi).

#### CODEMARK

Vitracore G2 is ABCB CodeMark certified to comply with the Building Code of Australia ensuring that you are specifying a quality assured product.