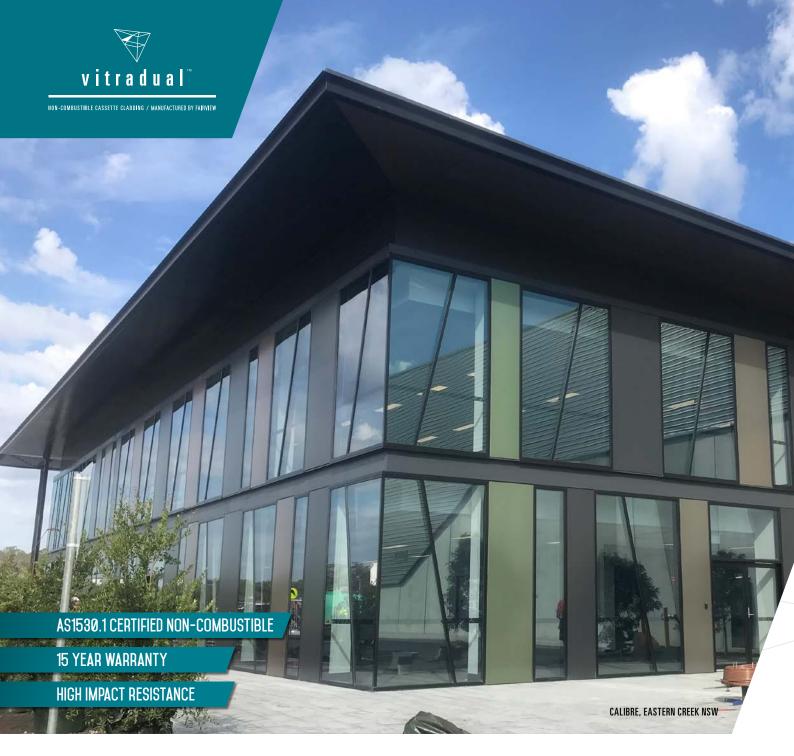

#### WARRANTY

Vitracore G2 has a standard 15 year warranty.
Contact Fairview for details.

MANUFACTURED BY FAIRVIEW; VITRADUAL IS A 3MM NON-COMBUSTIBLE SOLID ALUMINIUM CASSETTE CLADDING SYSTEM. VITRADUAL FORMS PART OF FAIRVIEW'S RANGE OF BCA COMPLIANT. NON-COMBUSTIBLE CLADDING SOLUTIONS.

Vitradual is a durable, high impact resistant, solid aluminium panel which can be curved and rolled. Vitradual features the same PVDF coating system as Fairview's Vitracore G2; well proven for its superior quality, extensive colour range and integrity; unlike traditional 3mm powdercoated aluminium. The marine grade aluminium provides first class panel longevity and corrosion resistance.

#### WEATHERPROOFED

Vitradual is weatherproofed when installed as per manual to RCA clause FP1.4.

#### HIGH DURABILITY

Vitradual panels are highly durable and impact resistant. They can be used effectively in high traffic areas.

#### VERSATILE

Vitradual can be custom designed into a wide range of shapes and dimensions as well as able to be perforated or curved in some applications making it a versatile design choice.

#### WARRANTY

Vitradual has a standard a 15 year warranty. Contact Fairview for details.