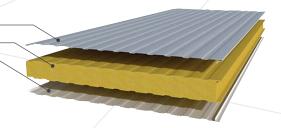

Trimo has a solution that brings individuality to creation and form. Both vertical or horizontal systems are available with additional elements such as corners, flashings and final profiles available to complete the construction. Add the wide range of decorative elements and each construction can be truly unique.

Trimo offers a complete, deemed non-combustible wall system, enabling simple certification and rapid onsite installation

A unique 'ArtMe' finish is also available and allows for individual designs to be set within the steel face skin (as shown on accompanying picture).

- 1. Prefinished steel skin
- 2. Non-combustible mineral fibre core
- 3. Prefinished steel skin

#### **EXCELLENT THERMAL INSULATION**

Trimo is a sandwich panel providing a deemed non-combustible wall solution with outstanding thermal insulation performance meaning minimal components required in the wall build up.