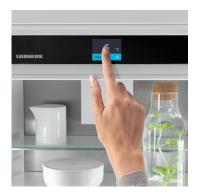

**Touch & Swipe display** 

Control of your Liebherr at your fingertips: thanks to the Touch & Swipe display, you can operate your refrigerator intuitively and with ease. Simply select functions such as SuperCool on the colour display by tapping and swiping. The temperature is controlled just as easily. And, what if you are not actively using the display? Well, it then shows you the actual temperature.