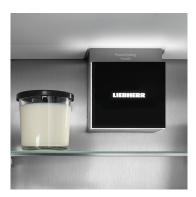

#### LightTower

Enjoy an optimally illuminated interior: the LightTower shows off the food in its best light and is positioned so that all of your filled fridge is illuminated at all times. The flush mounting of the LightTower in the side walls means there is also more space for your food.