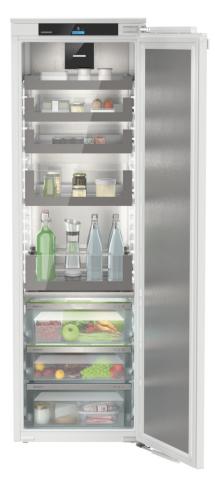

#### Fully Integrated IRBPh 5170

#### Fruit & Vegetable safe

Crunchy salad and strawberries: the most delicate foods deserve a special place so they stay fresh longer – in BioFresh safes. In the Fruit & Vegetable safe the temperature is close to 0 °C. Combined here with the constant humidity, thanks to the air-tight closure, unpackaged fruit and vegetables feel particularly at home. You do not have to adjust anything.

#### Meat & Dairy safe

Do you want the tender veal fillet or fresh milk to stay fresh for as long as possible? The BioFresh safes will ensure this is the case. In the Meat & Dairy Safe, the temperature is close to 0 °C – ideal storage conditions for even the most delicate of foods. And best of all, everything is perfectly adjusted in the factory for immediate use – and for longer freshness.

#### **OpenStage drawers**

Inspired by refrigerated display cases in fine delicatessens, the OpenStage concept elegantly showcases your food. Thanks to the transparent glass drawers you can have everything perfectly displayed. The different heights make it easy to store food of different sizes. In the bottom OpenStage drawer, practical dividers ensure bottles are held securely in place.

#### **Ambient lighting**

Light creates special design effects – and this includes in your refrigerator with our ambient lighting. The all-round lighting creates unique effects in the interior. And, together with the rear wall in SmartSteel design and the black highgloss fan, it creates an atmospheric ambience.

#### LightTower

Enjoy an optimally illuminated interior: the LightTower shows off the food in its best light and is positioned so that all of your filled fridge is illuminated at all times. The flush mounting of the LightTower in the side walls means there is also more space for your food.

**Touch & Swipe display** 

Control of your Liebherr at your fingertips: thanks to the Touch & Swipe display, you can operate your refrigerator intuitively and with ease. Simply select functions such as SuperCool on the colour display by tapping and swiping. The temperature is controlled just as easily. And, what if you are not actively using the display? Well, it then shows you the actual temperature.