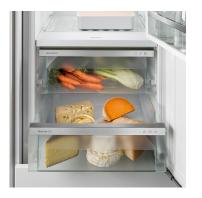

#### Fruit & Vegetable safe

Crunchy salad and strawberries: the most delicate foods deserve a special place so they stay fresh longer – in BioFresh safes. In the Fruit & Vegetable safe the temperature is close to 0 °C. Combined here with the constant humidity, thanks to the air-tight closure, unpackaged fruit and vegetables feel particularly at home. You do not have to adjust anything.

#### Meat & Dairy safe

Do you want the tender veal fillet or fresh milk to stay fresh for as long as possible? The BioFresh safes will ensure this is the case. In the Meat & Dairy Safe, the temperature is close to 0 °C – ideal storage conditions for even the most delicate of foods. And best of all, everything is perfectly adjusted in the factory for immediate use – and for longer freshness.