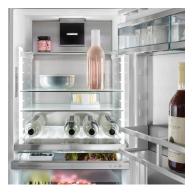

#### **Ambient lighting**

Light creates special design effects – and this includes in your refrigerator with our ambient lighting. The all-round lighting creates unique effects in the interior. And, together with the rear wall in SmartSteel design and the black highgloss fan, it creates an atmospheric ambience.