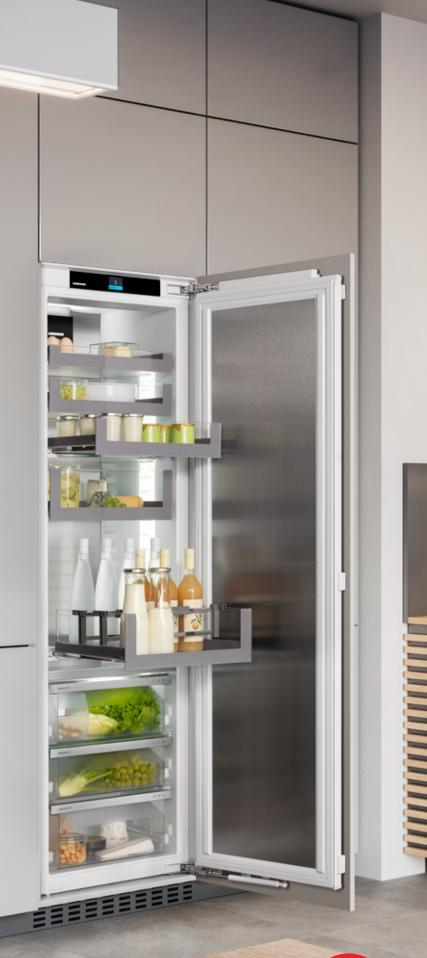

#### Fully Integrated IRBPh 5170

#### Fruit & Vegetable safe

Crunchy salad and strawberries: the most delicate foods deserve a special place so they stay fresh longer – in BioFresh safes. In the Fruit & Vegetable safe the temperature is close to 0 °C. Combined here with the constant humidity, thanks to the air-tight closure, unpackaged fruit and vegetables feel particularly at home. You do not have to adjust anything.

#### Meat & Dairy safe

Do you want the tender veal fillet or fresh milk to stay fresh for as long as possible? The BioFresh safes will ensure this is the case. In the Meat & Dairy Safe, the temperature is close to 0 °C – ideal storage conditions for even the most delicate of foods. And best of all, everything is perfectly adjusted in the factory for immediate use – and for longer freshness.

#### **OpenStage drawers**

Inspired by refrigerated display cases in fine delicatessens, the OpenStage concept elegantly showcases your food. Thanks to the transparent glass drawers you can have everything perfectly displayed. The different heights make it easy to store food of different sizes. In the bottom OpenStage drawer, practical dividers ensure bottles are held securely in place.

#### **Ambient lighting**

Light creates special design effects – and this includes in your refrigerator with our ambient lighting. The all-round lighting creates unique effects in the interior. And, together with the rear wall in SmartSteel design and the black highgloss fan, it creates an atmospheric ambience.

#### LightTower

Enjoy an optimally illuminated interior: the LightTower shows off the food in its best light and is positioned so that all of your filled fridge is illuminated at all times. The flush mounting of the LightTower in the side walls means there is also more space for your food.

**Touch & Swipe display** 

Control of your Liebherr at your fingertips: thanks to the Touch & Swipe display, you can operate your refrigerator intuitively and with ease. Simply select functions such as SuperCool on the colour display by tapping and swiping. The temperature is controlled just as easily. And, what if you are not actively using the display? Well, it then shows you the actual temperature.