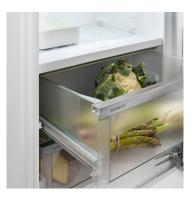

#### Fruit & Vegetable safe

Crunchy salad and strawberries: the most delicate foods deserve a special place so they stay fresh longer – in BioFresh safes. In the Fruit & Vegetable safe the temperature is close to 0 °C. Combined here with the constant humidity, thanks to the air-tight closure, unpackaged fruit and vegetables feel particularly at home. You do not have to adjust anything.