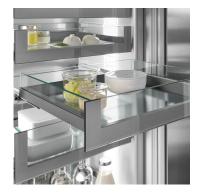

#### **OpenStage drawers**

Inspired by refrigerated display cases in fine delicatessens, the OpenStage concept elegantly showcases your food. Thanks to the transparent glass drawers you can have everything perfectly displayed. The different heights make it easy to store food of different sizes. In the bottom OpenStage drawer, practical dividers ensure bottles are held securely in place.