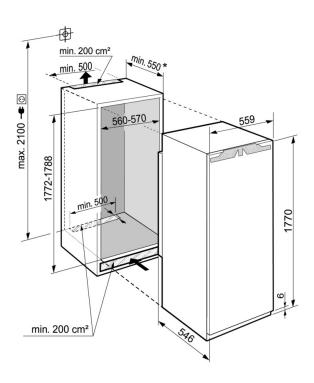

# Technical drawing

Maximum weight of furniture door: Fridge compartment: 26 kg