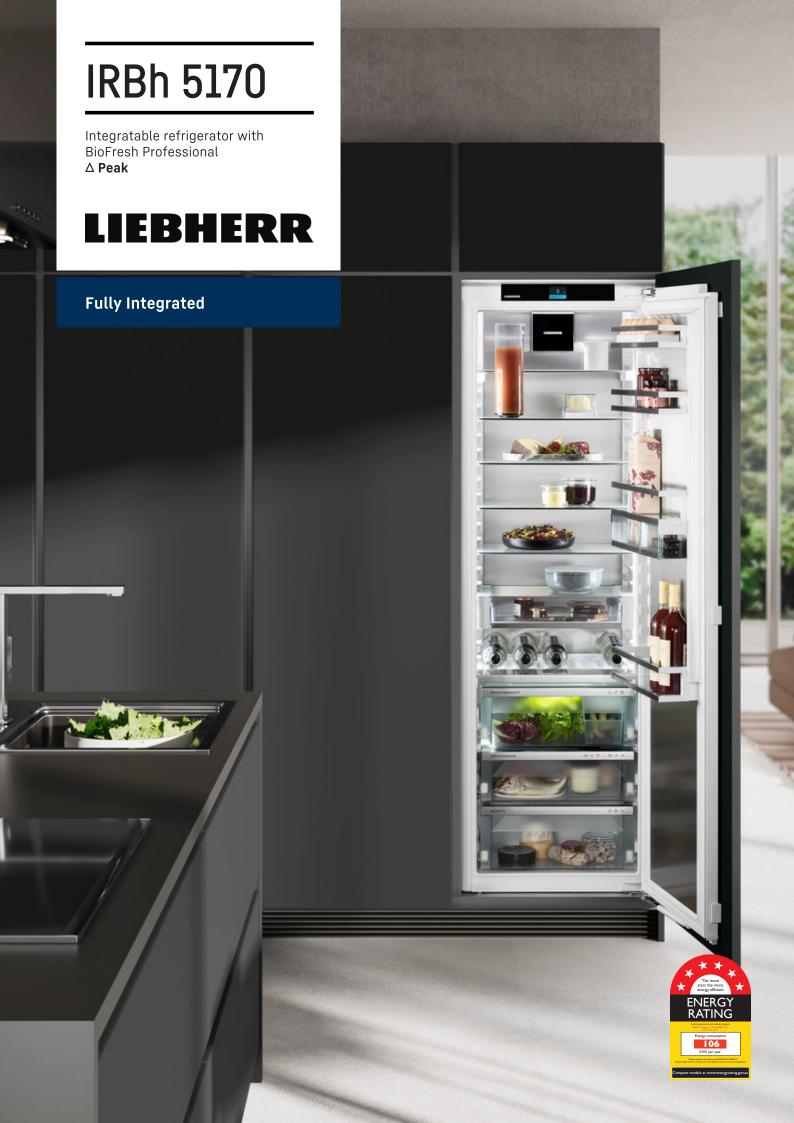

### **Fully Integrated**

# IRBh 5170

Integratable refrigerator with BioFresh Professional △ Peak

| LED |  |
|-----|--|
|     |  |

| Туре                                      | Fixed door / Built-in appliance for integrated use            |
|-------------------------------------------|---------------------------------------------------------------|
| Energy consumption (kWh/yr) / Star rating | g 106/6.0                                                     |
| Total Usable Volume Litres                | 293                                                           |
| Total Usable Volume Fridge   BioFresh     | 198   95                                                      |
| Noise output                              | 32 dB(A)                                                      |
| Climate rating                            | SN-T (+10 °C to +43 °C)                                       |
| Frequency / voltage                       | 50-60 Hz / 220-240 V~                                         |
| Connection Rating                         | 1.2 A                                                         |
| Aperture dimensions in cm (h / w / d)     | 177.2-178.8 / 56-57 / min. 55                                 |
| Controls                                  |                                                               |
| Type of Control                           | 2.4" TFT-colour display, touch- & swipe                       |
| Interface                                 | SmartDeviceBox: optional accessory                            |
| Door alarm                                | visual and acoustic                                           |
| Fridge compartment                        |                                                               |
| Forced air system                         | PowerCooling with Ambilight and FreshAir activated charcoal   |
|                                           | filter                                                        |
| Door interior                             | Comfort GlassLine storage shelf with bottle holder, Removable |
|                                           | VarioBoxes, adjustable egg tray, butter dish                  |
| VarioSafe                                 | yes                                                           |
| Bottle shelf                              | Integrated bottle shelf                                       |
| Interior light                            | LED light panel both sides                                    |
|                                           | LED BioFresh lighting                                         |
| BioFresh-Safes                            | 3 BioFresh-Safes with SoftTelescopic,                         |
|                                           | 2 x Fruit & Vegetable-Safes (1 with HydroBreeze),             |
|                                           | 1 Meat & Dairy-Safe & 1 fully variable FlexSystem             |
| Features                                  |                                                               |
| Door hinges                               | Reversible door hinging                                       |
| Replaceable door seal                     | yes                                                           |
| EAN-Nr.                                   | 4016803082293                                                 |

#### Fully Integrated IRBh 5170