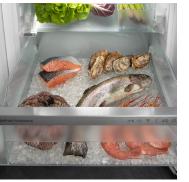

#### Fish & Seafood safe

Love fish? Your Liebherr keeps fish fresh! The Fish & Seafood Safe stores fish and seafood at the optimum temperature of -2 °C; as professionally as your fishmonger. Adjust the size of the -2 °C zone as much as you want and store the remaining meat and dairy products at the optimum 0 °C. An LED display indicates that the -2 °C zone is currently active.