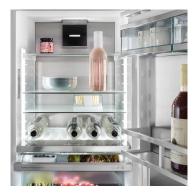

#### Meat & Dairy safe

Do you want the tender veal fillet or fresh milk to stay fresh for as long as possible? The BioFresh safes will ensure this is the case. In the Meat & Dairy Safe, the temperature is close to 0 °C ideal storage conditions for even the most delicate of foods. And best of all, everything is perfectly adjusted in the factory for immediate use - and for longer freshness.

#### Fruit & Vegetable safe

Crunchy salad and strawberries: the most delicate foods deserve a special place so they stay fresh longer - in BioFresh safes. In the Fruit & Vegetable safe the temperature is close to 0 °C. Combined here with the constant humidity, thanks to the air-tight closure, unpackaged fruit and vegetables feel particularly at home. You do not have to adjust anything.