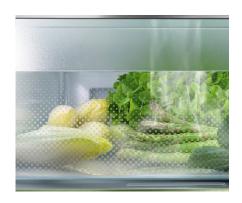

#### BioFresh with HydroBreeze

Do you want to cool fruit and vegetables like professionals? You'll be inspired by HydroBreeze. The cold mist combined with a temperature in the safe of just longer shelf life. And it creates a genuine visual wow effect. HydroBreeze is activated every 90 minutes for 4 seconds and for 8 seconds when the