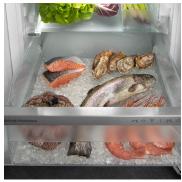

#### Fish & Seafood safe

Love fish? Your Liebherr keeps fish fresh! The Fish & Seafood Safe stores fish and seafood at the optimum temperature of -2 °C; as professionally as your fishmonger. Adjust the size of the -2 °C zone as much as you want and store the remaining meat and dairy products at the optimum 0 °C. An LED display indicates that the -2 °C zone is currently active.