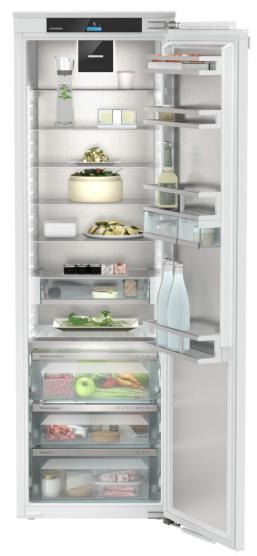

# IRBh 5170

Integratable refrigerator with BioFresh Professional △ Peak

| LED |  |
|-----|--|
|     |  |

| Туре                                      | Fixed door / Built-in appliance for integrated use            |
|-------------------------------------------|---------------------------------------------------------------|
| Energy consumption (kWh/yr) / Star rating | g 106/6.0                                                     |
| Total Usable Volume Litres                | 293                                                           |
| Total Usable Volume Fridge   BioFresh     | 198   95                                                      |
| Noise output                              | 32 dB(A)                                                      |
| Climate rating                            | SN-T (+10 °C to +43 °C)                                       |
| Frequency / voltage                       | 50-60 Hz / 220-240 V~                                         |
| Connection Rating                         | 1.2 A                                                         |
| Aperture dimensions in cm (h / w / d)     | 177.2-178.8 / 56-57 / min. 55                                 |
| Controls                                  |                                                               |
| Type of Control                           | 2.4" TFT-colour display, touch- & swipe                       |
| Interface                                 | SmartDeviceBox: optional accessory                            |
| Door alarm                                | visual and acoustic                                           |
| Fridge compartment                        |                                                               |
| Forced air system                         | PowerCooling with Ambilight and FreshAir activated charcoal   |
|                                           | filter                                                        |
| Door interior                             | Comfort GlassLine storage shelf with bottle holder, Removable |
|                                           | VarioBoxes, adjustable egg tray, butter dish                  |
| VarioSafe                                 | yes                                                           |
| Bottle shelf                              | Integrated bottle shelf                                       |
| Interior light                            | LED light panel both sides                                    |
|                                           | LED BioFresh lighting                                         |
| BioFresh-Safes                            | 3 BioFresh-Safes with SoftTelescopic,                         |
|                                           | 2 x Fruit & Vegetable-Safes (1 with HydroBreeze),             |
|                                           | 1 Meat & Dairy-Safe & 1 fully variable FlexSystem             |
| Features                                  |                                                               |
| Door hinges                               | Reversible door hinging                                       |
| Replaceable door seal                     | yes                                                           |
| EAN-Nr.                                   | 4016803082293                                                 |

#### BioFresh with HydroBreeze

Do you want to cool fruit and vegetables like professionals? You'll be inspired by HydroBreeze. The cold mist combined with a temperature in the safe of just longer shelf life. And it creates a genuine visual wow effect. HydroBreeze is activated every 90 minutes for 4 seconds and for 8 seconds when the

#### Meat & Dairy safe

Do you want the tender veal fillet or fresh milk to stay fresh for as long as possible? The BioFresh safes will ensure this is the case. In the Meat & Dairy Safe, the temperature is close to 0 °C ideal storage conditions for even the most delicate of foods. And best of all, everything is perfectly adjusted in the factory for immediate use - and for longer freshness.

#### Fish & Seafood safe

Love fish? Your Liebherr keeps fish fresh! The Fish & Seafood Safe stores fish and seafood at the optimum temperature of -2 °C; as professionally as your fishmonger. Adjust the size of the -2 °C zone as much as you want and store the remaining meat and dairy products at the optimum 0 °C. An LED display indicates that the -2 °C zone is currently active.

#### Fruit & Vegetable safe

Crunchy salad and strawberries: the most delicate foods deserve a special place so they stay fresh longer - in BioFresh safes. In the Fruit & Vegetable safe the temperature is close to 0 °C. Combined here with the constant humidity, thanks to the air-tight closure, unpackaged fruit and vegetables feel particularly at home. You do not have to adjust anything.

#### **Ambient lighting**

Light creates special design effects and this includes in your refrigerator with our ambient lighting. The all-round lighting creates unique effects in the interior. And, together with the rear wall in SmartSteel design and the black highgloss fan, it creates an atmospheric ambience.

#### LightTower

Enjoy an optimally illuminated interior: the LightTower shows off the food in its best light and is positioned so that all of your filled fridge is illuminated at all times. The flush mounting of the LightTower in the side walls means there is also more space for your food.