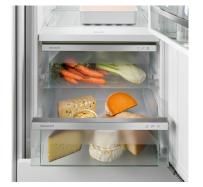

#### Meat & Dairy safe

Do you want the tender veal fillet or fresh milk to stay fresh for as long as possible? The BioFresh safes will ensure this is the case. In the Meat & Dairy Safe, the temperature is close to 0 °C ideal storage conditions for even the most delicate of foods. And best of all, everything is perfectly adjusted in the factory for immediate use - and for longer freshness.

#### Fruit & Vegetable safe

Crunchy salad and strawberries: the most delicate foods deserve a special place so they stay fresh longer - in BioFresh safes. In the Fruit & Vegetable safe the temperature is close to 0 °C. Combined here with the constant humidity, thanks to the air-tight closure, unpackaged fruit and vegetables feel particularly at home. You do not have to adjust anything.