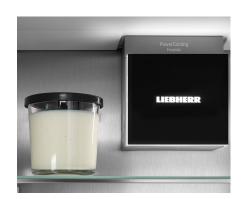

#### **Ambient lighting**

Light creates special design effects and this includes in your refrigerator with our ambient lighting. The all-round lighting creates unique effects in the interior. And, together with the rear wall in SmartSteel design and the black highgloss fan, it creates an atmospheric ambience.

#### LightTower

Enjoy an optimally illuminated interior: the LightTower shows off the food in its best light and is positioned so that all of your filled fridge is illuminated at all times. The flush mounting of the LightTower in the side walls means there is also more space for your food.