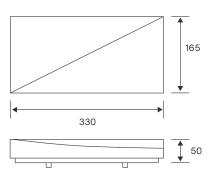

| Panel Dimensions            | 165mm (W) x 330mm (H) x 50mm (D)                                                                                                                                                                                                            |
|-----------------------------|---------------------------------------------------------------------------------------------------------------------------------------------------------------------------------------------------------------------------------------------|
| Application                 | Interior walls                                                                                                                                                                                                                              |
| Origin                      | Designed and manufactured in Australia.                                                                                                                                                                                                     |
| Benefits                    | Using the specialist mounting board, each panel can be easily rearranged without the need for specialist equipment.                                                                                                                         |
| Fire Resistance             | Evove only uses timber species that have achieved a Group 3 rating in accordance with AS/NZ 3837.                                                                                                                                           |
| Sustainability<br>Statement | Made from sustainably sourced & FSC certified hardwoods. Each panel is made predominatly from timber offcuts produced in the Evostyle workshop. The clip system and mechanical fixings allow for easy end-of-life separation and recycling. |