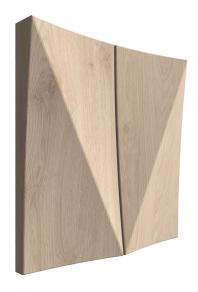

### Product Description

Designed to its most basic elements, Rise is the epitome of sophistication. Goodrum's love of geometry and paper folding gave form to the gentle sweeps that rise towards the centre-fold. This overall geometric simplicity emphasises the natural topography of timber, showcasing variations in colour and grain.

## Rise by Adam Goodrum

AG-01-1-RISE-(O/W)

AG-01-2-RISE-(O/W)

Oak Samples

Panels are also available in other timbers

**Pattern Examples** 

Create your own patterns at **evove.com.au** 