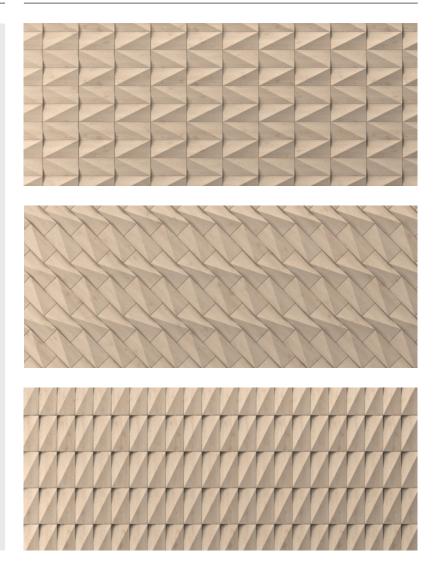

### Product Description

Designed to its most basic elements, Rise is the epitome of sophistication. Goodrum's love of geometry and paper folding gave form to the gentle sweeps that rise towards the centre-fold. This overall geometric simplicity emphasises the natural topography of timber, showcasing variations in colour and grain.

## Rise by Adam Goodrum

AG-01-1-RISE-(O/W)

AG-01-2-RISE-(O/W)

Oak Samples

Panels are also available in other timbers

**Pattern Examples** 

Create your own patterns at **evove.com.au** 