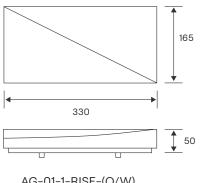

| Panel Dimensions            | 165mm (W) x 330mm (H) x 50mm (D)                                                                                                                                                                                                            |
|-----------------------------|---------------------------------------------------------------------------------------------------------------------------------------------------------------------------------------------------------------------------------------------|
| Application                 | Interior walls                                                                                                                                                                                                                              |
| Origin                      | Designed and manufactured in Australia.                                                                                                                                                                                                     |
| Benefits                    | Using the specialist mounting board, each panel can be easily rearranged without the need for specialist equipment.                                                                                                                         |
| Fire Resistance             | Evove only uses timber species that have achieved a Group 3 rating in accordance with AS/NZ 3837.                                                                                                                                           |
| Sustainability<br>Statement | Made from sustainably sourced & FSC certified hardwoods. Each panel is made predominatly from timber offcuts produced in the Evostyle workshop. The clip system and mechanical fixings allow for easy end-of-life separation and recycling. |