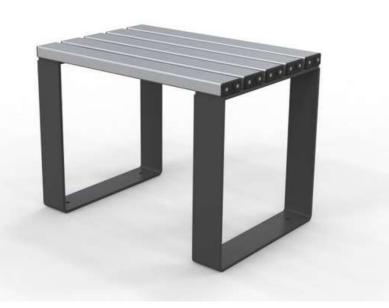

### **Zurich Seat (Anodised Aluminium Slats)**

**Product Code: 47-ARBA** 

#### **Dimensions:**

Overall: 410(W) x 450(H) x 600(L)mm

Slat Profile: 70(W) x 30(H)mm

#### **Materials:**

Frame: Zinc Plated Steel - Powder Coated Finish

Slats: Anodised Aluminium

#### **Description**

The Rome Bench is a carefully designed premium product with heavy duty steel frame, powder coated monument and smooth slats. The clear anodised aluminium finish is a premium maintenance-free, hard surface finish. Custom lengths, slat types, and custom powder coat colours are available - please enquire.