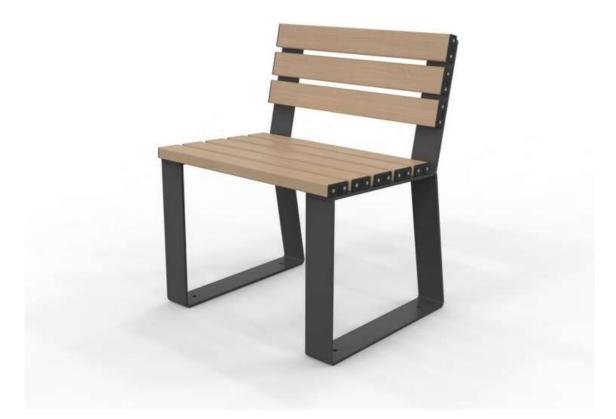

## Rome Seat (Wood Grain Aluminium - Blonde Oak Slats) Product Code: 47-ARSBO

### **Dimensions**:

Overall: 516(W) x 754(H) x 600(L)mm Slat Profile: 70(W) x 30(H)mm

### Materials:

Frame: Zinc Plated Steel - Powder Coated Finish Slats: Wood Grain Aluminium - Blonde Oak

### **Description**

The Rome Seat is a carefully designed premium product with heavy duty steel frame, powder coated monument and smooth slats. The wood grain aluminium – blonde oak finish is a maintenance-free, 3-stage powder coat process. Custom lengths, slat types, and custom powder coat colours are available - please enquire.