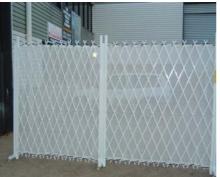

#### Flexibility

The S04-1 operates on a series of steel reinforced trolleys & can be completely mobile.

The system can span any width and can be made to a maximum height of 2 1/2 metres.

As an alternative to a completely mobile unit, the S04-1 can pivot or rotate up to 270° so as not to restrict clear opening width.

### Strength

Shootbolt locking to the floor at the base of each trolley provides extra stability and security. In addition, a removeable lockable bollard can be used for high security.