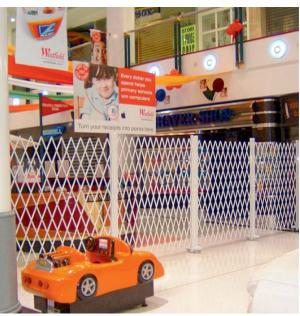

# **S04-1**

The S04-1 system is completely trackless. It is suitable for barrier access for shopping malls, factory units, carparks, loading docks, function centres, warehouses, sporting facilities, crowd control and partitioning.

#### Unobtrusive

The S04-1 can be removed from where it is being used, wheeled away and stored almost anywhere.

#### Flexibility

The S04-1 operates on a series of steel reinforced trolleys & can be completely mobile.

The system can span any width and can be made to a maximum height of 2 1/2 metres.

As an alternative to a completely mobile unit, the S04-1 can pivot or rotate up to 270° so as not to restrict clear opening width.

## **S04-1 Mobile Trackless Trellis**