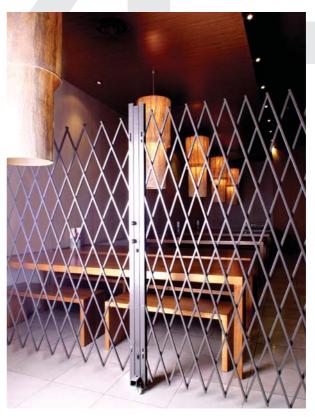

#### Unobtrusive

The S04-1 can be removed from where it is being used, wheeled away and stored almost anywhere.

#### Flexibility

The S04-1 operates on a series of steel reinforced trolleys & can be completely mobile.

The system can span any width and can be made to a maximum height of 2 1/2 metres.

As an alternative to a completely mobile unit, the S04-1 can pivot or rotate up to 270° so as not to restrict clear opening width.