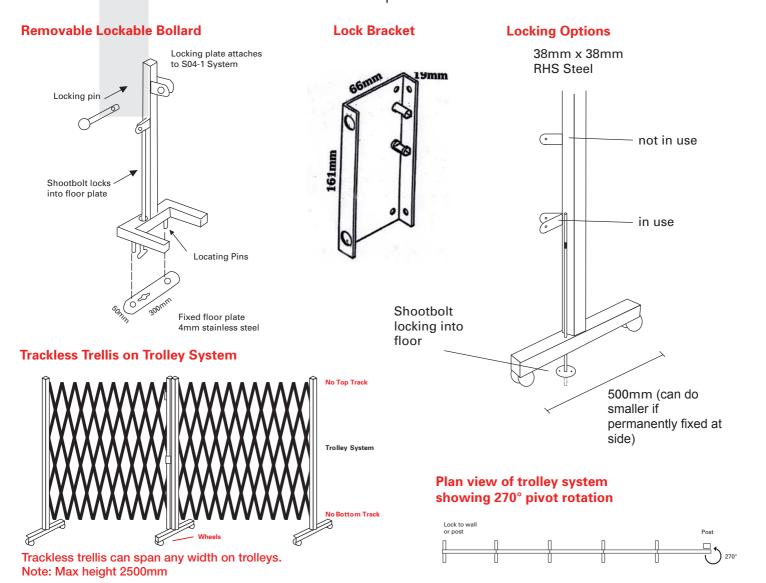

#### Flexibility

The S04-1 operates on a series of steel reinforced trolleys & can be completely mobile.

The system can span any width and can be made to a maximum height of 2 1/2 metres.

As an alternative to a completely mobile unit, the S04-1 can pivot or rotate up to 270° so as not to restrict clear opening width.

A curved configuration is also available.

A Handling trolley is also available

### Strength

Shootbolt locking to the floor at the base of each trolley provides extra stability and security. In addition, a removeable lockable bollard can be used for high security.

# **Technical Specifications**

Refer to S04-1 Instruction Sheet for safe operation