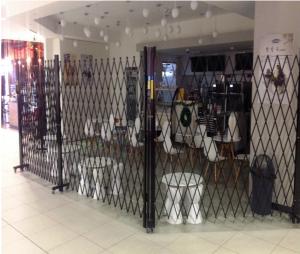

# **S04-1**

The S04-1 system is completely trackless. It is suitable for barrier access for shopping malls, factory units, carparks, loading docks, function centres, warehouses, sporting facilities, crowd control and partitioning.

#### Unobtrusive

The S04-1 can be removed from where it is being used, wheeled away and stored almost anywhere.

#### Flexibility

The S04-1 operates on a series of steel reinforced trolleys & can be completely mobile.

The system can span any width and can be made to a maximum height of 2 1/2 metres.

As an alternative to a completely mobile unit, the S04-1 can pivot or rotate up to 270° so as not to restrict clear opening width.

## **S04-1 Mobile Trackless Trellis**