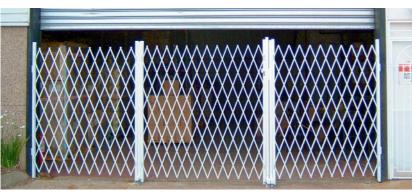

# **S04-1**

The S04-1 system is completely trackless. It is suitable for barrier access for shopping malls, factory units, carparks, loading docks, function centres, warehouses, sporting facilities, crowd control and partitioning.

#### Flexibility

The S04-1 operates on a series of steel reinforced trolleys & can be completely mobile.

The system can span any width and can be made to a maximum height of 2 1/2 metres.

As an alternative to a completely mobile unit, the S04-1 can pivot or rotate up to 270° so as not to restrict clear opening width.

### Strength

Shootbolt locking to the floor at the base of each trolley provides extra stability and security. In addition, a removeable lockable bollard can be used for high security.