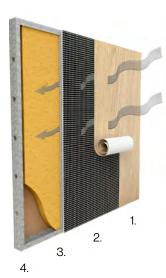

### How SOUNDLINA<sup>™</sup> works:

SOUNDLINA<sup>™</sup> perforated wallpaper reduces echo by allowing sound to travel through its subtle perforations to the perforated plasterboard, where the acoustic insulation absorbs it. Tested to achieve 0.85 NRC when installed as recommended.

SOUNDLINA<sup>™</sup> perforated wallpaper
Perforated plasterboard (painted black for aesthetics)
Acoustic insulation 14kg/m3
Stud wall

5. Suspended ceiling system

+61 2 9521 7200 info@screenwood.com.au screenwood.com.au PO Box 2783 Taren Point NSW 2229