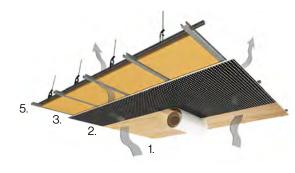

### How SOUNDLINA<sup>™</sup> works:

SOUNDLINA<sup>™</sup> perforated wallpaper reduces echo by allowing sound to travel through its subtle perforations to the perforated plasterboard, where the acoustic insulation absorbs it. Tested to achieve 0.85 NRC when installed as recommended.

SOUNDLINA<sup>™</sup> perforated wallpaper
Perforated plasterboard (painted black for aesthetics)
Acoustic insulation 14kg/m3
Stud wall

5. Suspended ceiling system

+61 2 9521 7200 info@screenwood.com.au screenwood.com.au PO Box 2783 Taren Point NSW 2229