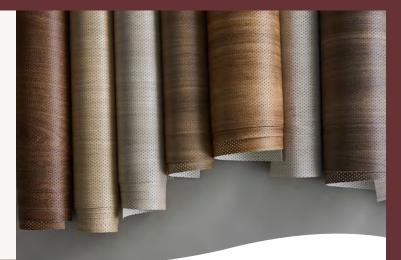

#### SOUNDLINA<sup>™</sup> WOODGRAIN FINISHES

Vanilla Bean

Toorak

Albany Oak

The Oaks

White Mountain Oak

Classic American Oak\* Byron Blackbutt

Balmoral

Clifton Hill

Tablelands

Box Wood

Nutgrove

Black Mountain

SOUNDLINA<sup>™</sup> is prefinished with NAVURBAN Diamond<sup>™</sup>, providing an extra layer of surface protection and a seamless colour match to the range of prefinished Screenwood and NAV<sup>™</sup> products.