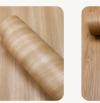

# SOUNDLINA

SOUNDLINA<sup>™</sup> by Screenwood (PAT. PENDING) is the world's first perforated architectural wallpaper with high acoustic performance for noise reduction and reverberation control.

SOUNDLINA<sup>™</sup> is meticulously designed and crafted to enhance a space's beauty, comfort, and wellbeing.

### How SOUNDLINA<sup>™</sup> works:

SOUNDLINA<sup>™</sup> perforated wallpaper reduces echo by allowing sound to travel through its subtle perforations to the perforated plasterboard, where the acoustic insulation absorbs it. Tested to achieve 0.85 NRC when installed as recommended.