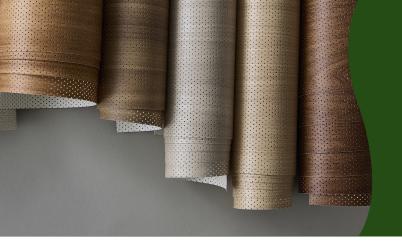

## Range Overview

SOUNDLINA™ by Screenwood is the world's first (PAT. PENDING) perforated architectural wallpaper with high acoustic performance for noise reduction and reverberation control.

#### Available in a choice of NAVURBAN Diamond™ woodgrain finishes.

NAVURBAN Diamond™ is an innovative decorative surface that uses Smart NANO™ Technology. It features a reinforced top layer, ensuring it retains its premium quality finish even in the toughest built environments. The surface's non-PVC olefin film is 3D-embossed with a textural woodgrain structure to evoke a beautiful natural aesthetic.

#### SOUNDLINA™ Woodgrain Finishes

Vanilla Bean

Balmoral

Albany Oak

The Oaks

White Mountain Oak

Classic American Oak\*

Byron Blackbutt