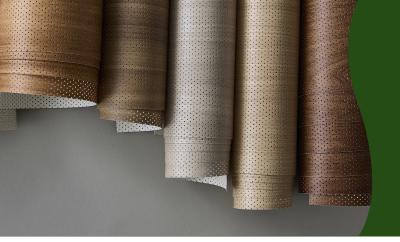

## Range Overview

SOUNDLINA™ by Screenwood is the world's first (PAT. PENDING) perforated architectural wallpaper with high acoustic performance for noise reduction and reverberation control.

#### Available in a choice of NAVURBAN Diamond™ woodgrain finishes.

NAVURBAN Diamond™ is an innovative decorative surface that uses Smart NANO™ Technology. It features a reinforced top layer, ensuring it retains its premium quality finish even in the toughest built environments. The surface's non-PVC olefin film is 3D-embossed with a textural woodgrain structure to evoke a beautiful natural aesthetic.