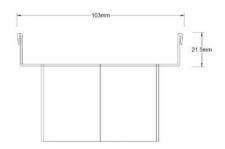

## **Specifications**

|      | Width | Depth  | Length | Outlet size  |
|------|-------|--------|--------|--------------|
| Unit | 103mm | 21.5mm | 103mm  | DN80<br>DN40 |