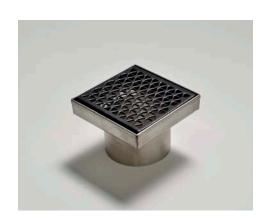

## **Product Description**

The SQ100MND-Black is a traditional style floor waste drain.

Manufactured from 316 marine grade stainless steel it features a tessellated hexagonal design created by Marc Newson. The grate is powder coated black.

The SQ100MND can be combined with the 100MND or 65MND linear drainage units.