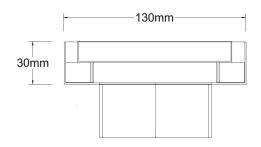

## **Specifications**

|      | Width | Depth | Length | Outlet size  |
|------|-------|-------|--------|--------------|
| Unit | 130mm | 30mm  | 130mm  | DN80<br>DN40 |
|      |       |       |        |              |