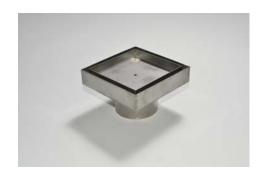

## **Product Description**

The SQ100Ti is a traditional style floor waste drain.

Manufactured from 316 marine grade stainless steel it features a premium tile insert drain and will suit a tile thickness of up to 12mm.

The SQ100Ti can be combined with the 100Ti or 65Ti linear drainage units.