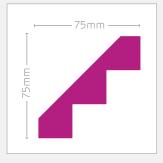

### steplook3

- Contemporary 3 step profile
- Adds depth, edge and dimension

Profile 75mm Length 4200mm