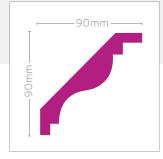

## **pacific**look

- Bold curves and smooth profile
- Can be retrofitted over existing 55mm cornice

Profile 90mm Length 4200mm

| profile<br>name | profile<br>look | profile              | length                         | can be<br>used for<br>retrofitting |
|-----------------|-----------------|----------------------|--------------------------------|------------------------------------|
| SkyLook         | 1               | 90mm                 | 4200mm                         | Over existing<br>55mm<br>cornice   |
| PacificLook     | 1               | 90mm                 | 4200mm                         | Over existing<br>55mm<br>cornice   |
| StepLook2       |                 | 50mm                 | 4200mm                         |                                    |
| StepLook3       |                 | 75mm                 | 4200mm                         |                                    |
| StepLook4       | 1               | 100mm                | 4200mm                         |                                    |
| WaveLook        | /               | 75mm                 | 4200mm                         |                                    |
| ClassicLook     | (               | 55mm<br>75mm<br>90mm | from<br>3000mm<br>to<br>5400mm |                                    |