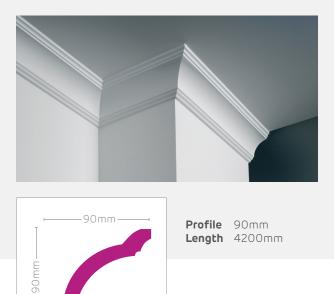

## **pacific**look

- Bold curves and smooth profile
- Can be retrofitted over existing 55mm cornice

Profile 90mm Length 4200mm