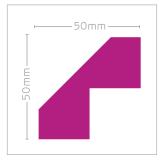

## steplook2

- Contemporary 2 step profile
- Adds depth, edge and dimension

Profile 50mm
Length 4200mm

| profile<br>name | profile<br>look | profile              | length                         | can be<br>used for<br>retrofitting |
|-----------------|-----------------|----------------------|--------------------------------|------------------------------------|
| SkyLook         | 1               | 90mm                 | 4200mm                         | Over existing<br>55mm<br>cornice   |
| PacificLook     | 1               | 90mm                 | 4200mm                         | Over existing<br>55mm<br>cornice   |
| StepLook2       |                 | 50mm                 | 4200mm                         |                                    |
| StepLook3       |                 | 75mm                 | 4200mm                         |                                    |
| StepLook4       | 1               | 100mm                | 4200mm                         |                                    |
| WaveLook        | /               | 75mm                 | 4200mm                         |                                    |
| ClassicLook     | (               | 55mm<br>75mm<br>90mm | from<br>3000mm<br>to<br>5400mm |                                    |