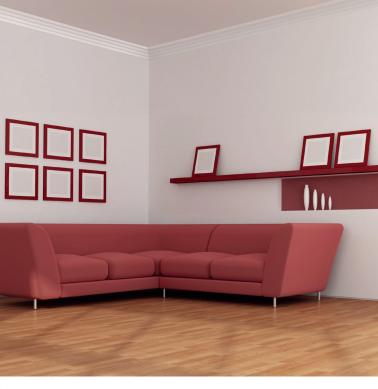

# A cornice profile is an important detail to complete the look of any room.

Suitable for creating classic, elegant, contemporary, bold or sharp finishes, the Siniat range of cornice profiles helps achieve the perfect look for building interiors.