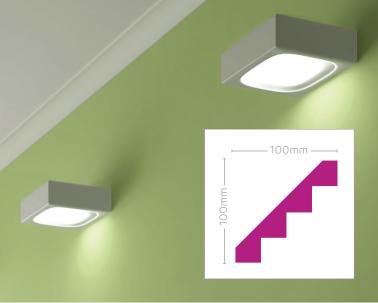

## steplook4

- Contemporary 4 step profile
- Adds depth, edge and dimension

Profile 100mm Length 4200mm