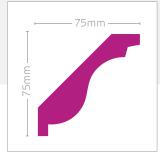

### steplook3

- Contemporary 3 step profile
- Adds depth, edge and dimension

Profile 75mm Length 4200mm