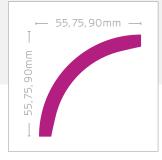

### **classic**look

- Simple curved profile to suit all decors
- Clean finish

Profile55,75,90mmLength3000 – 5400mm