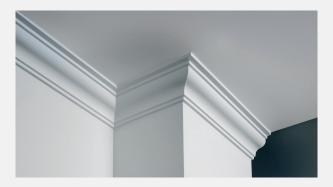

### **classic**look

- Simple curved profile to suit all decors
- Clean finish

Profile55,75,90mmLength3000 – 5400mm