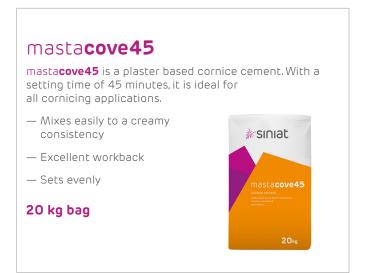

#### cornice cement

Siniat manufactures masta**cove** cornice cement, specially formulated to achieve the best outcome when installing our cornice profiles.