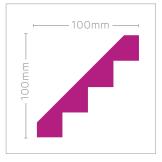

## steplook4

- Contemporary 4 step profile
- Adds depth, edge and dimension

Profile 100mm Length 4200mm