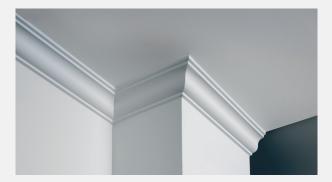

### **classic**look

- Simple curved profile to suit all decors
- Clean finish

Profile55,75,90mmLength3000 – 5400mm