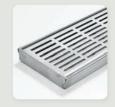

#### 65 Range >

65ARiCO25 Premium Grate 2mm wire/2mm gap 74mm x 28mm DN50

100TRICO20 Standard Grate 3mm wire/5mm gap 105mm x 23.5mm DN80

65TRiCO25 Standard Grate 3mm wire/5mm gap 72mm x 28mm DN50

**100MNDiCO20** Marc Newson Design 5 finishes available 105mm x 23.5mm DN80