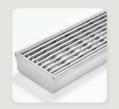

#### 100 Range >

100ARiCO20 Premium Grate 2mm wire/2mm gap 109mm x 23.5mm DN80

#### 65 Range >

65ARiCO25 Premium Grate 2mm wire/2mm gap 74mm x 28mm DN50

100TRICO20 Standard Grate 3mm wire/5mm gap 105mm x 23.5mm DN80

65TRiCO25 Standard Grate 3mm wire/5mm gap 72mm x 28mm DN50

**100MNDiCO20** Marc Newson Design 5 finishes available 105mm x 23.5mm DN80