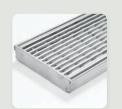

### Grate Innovation by Stormtech

- Centre waste outlet
- Available in 65 and 100 Range
- Standard lengths for Grates + Channels 900mm, 1000mm, 1200mm and 1500mm
- **Tile Insert Drains available** 900mm / 1000mm / 1200mm
- Available with all Stormtech grate designs Choose from our complete range of designer grates and Tile Insert drains to suit your budget