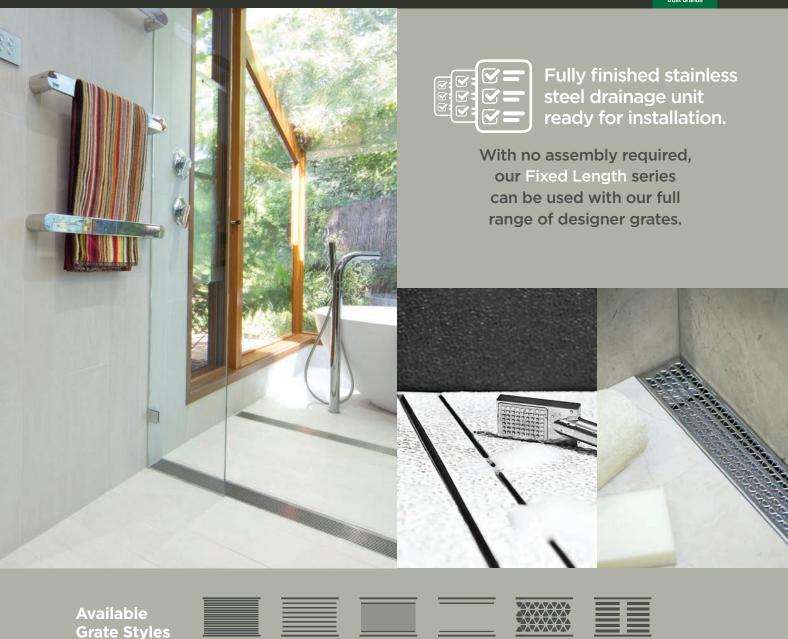

### Grate Innovation by Stormtech

- Centre waste outlet
- Available in 65 and 100 Range
- Standard lengths for Grates + Channels 900mm, 1000mm, 1200mm and 1500mm
- **Tile Insert Drains available** 900mm / 1000mm / 1200mm
- Available with all Stormtech grate designs Choose from our complete range of designer grates and Tile Insert drains to suit your budget

#### Fixed Length Grate and Channel