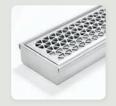

65MNDiCO25 Marc Newson Design 5 finishes available 72mm x 28mm DN50

100PSiCO20 Punched Slot Design 105mm x 23.5mm DN80

65PSiCO25 Punched Slot Design 72mm x 28mm DN50