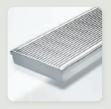

### Grate Innovation by Stormtech

- Centre waste outlet
- Available in 65 and 100 Range
- Standard lengths for Grates + Channels 900mm, 1000mm, 1200mm and 1500mm
- **Tile Insert Drains available** 900mm / 1000mm / 1200mm
- Available with all Stormtech grate designs Choose from our complete range of designer grates and Tile Insert drains to suit your budget

#### ARCHITECTURAL GRATES + DRAINS