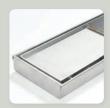

#### Fixed Length Tile Insert and Channel

100TiiCO30 Tiles up to 12mm Deep 107mm x 33mm DN80

100TRTIICO25 Tiles up to 8mm Deep 107mm x 27mm DN80

65TiiCO30 Tiles up to 12mm Deep 74mm x 33mm DN50

65TRTIICO25 Tiles up to 8mm Deep 72mm x 28mm DN50