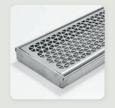

#### Fixed Length Tile Insert and Channel

100TiiCO30 Tiles up to 12mm Deep 107mm x 33mm DN80

100TRTIICO25 Tiles up to 8mm Deep 107mm x 27mm DN80

65TiiCO30 Tiles up to 12mm Deep 74mm x 33mm DN50

65TRTIICO25 Tiles up to 8mm Deep 72mm x 28mm DN50