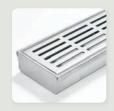

#### Fixed Length Grate and Channel

#### 100 Range >

100ARiCO20 Premium Grate 2mm wire/2mm gap 109mm x 23.5mm DN80

#### 65 Range >

65ARiCO25 Premium Grate 2mm wire/2mm gap 74mm x 28mm DN50

100TRICO20 Standard Grate 3mm wire/5mm gap 105mm x 23.5mm DN80

65TRiCO25 Standard Grate 3mm wire/5mm gap 72mm x 28mm DN50

**100MNDiCO20** Marc Newson Design 5 finishes available 105mm x 23.5mm DN80