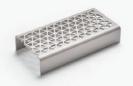

## DESIGN MEETS FUNCTION

Stormtech is excited to launch a new series of linear grates designed by internationally renowned designer, Marc Newson.

The new **65MND Series** incorporates Newson's signature tessellated hexagonal pattern, offering a uniquely creative solution which lends itself to contemporary and traditional environments alike.

Beautifully constructed from 2mm stainless steel, the new range is available in five distinctive finishes, to create the perfect architectural aesthetic. **The Perfect**Finish

65MND Series

**Dimensions** 

W 65mm x D 25mm

**Available Lengths** 

900mm, 1000mm,

1200mm and 1500mm

Satin Stainless

Steel Satin Black

White

Pearl Brass