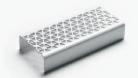

## DESIGN MEETS FUNCTION

Stormtech is excited to launch a new series of linear grates designed by internationally renowned designer, Marc Newson.

The new **65MND Series** incorporates Newson's signature tessellated hexagonal pattern, offering a uniquely creative solution which lends itself to contemporary and traditional environments alike.

Beautifully constructed from 2mm stainless steel, the new range is available in five distinctive finishes, to create the perfect architectural aesthetic. **The Perfect**Finish

65MND Series

**Dimensions** 

W 65mm x D 25mm

**Available Lengths** 

900mm, 1000mm,

1200mm and 1500mm

Satin Stainless

Steel Satin Black

White

Pearl Brass