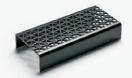

## DESIGN MEETS FUNCTION

Stormtech is excited to launch a new series of linear grates designed by internationally renowned designer, Marc Newson.

The new **65MND Series** incorporates Newson's signature tessellated hexagonal pattern, offering a uniquely creative solution which lends itself to contemporary and traditional environments alike.

Beautifully constructed from 2mm stainless steel, the new range is available in five distinctive finishes, to create the perfect architectural aesthetic. **The Perfect**Finish

65MND Series

**Dimensions** 

W 65mm x D 25mm

**Available Lengths** 

900mm, 1000mm,

1200mm and 1500mm

Satin Stainless

Steel Satin Black

White

Pearl Brass