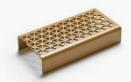

## DESIGN MEETS FUNCTION

Stormtech is excited to launch a new series of linear grates designed by internationally renowned designer, Marc Newson.

The new **65MND Series** incorporates Newson's signature tessellated hexagonal pattern, offering a uniquely creative solution which lends itself to contemporary and traditional environments alike.

Beautifully constructed from 2mm stainless steel, the new range is available in five distinctive finishes, to create the perfect architectural aesthetic. **The Perfect**Finish

65MND Series

**Dimensions** 

W 65mm x D 25mm

**Available Lengths** 

900mm, 1000mm,

1200mm and 1500mm

Satin Stainless

Steel Satin Black

White

Pearl Brass