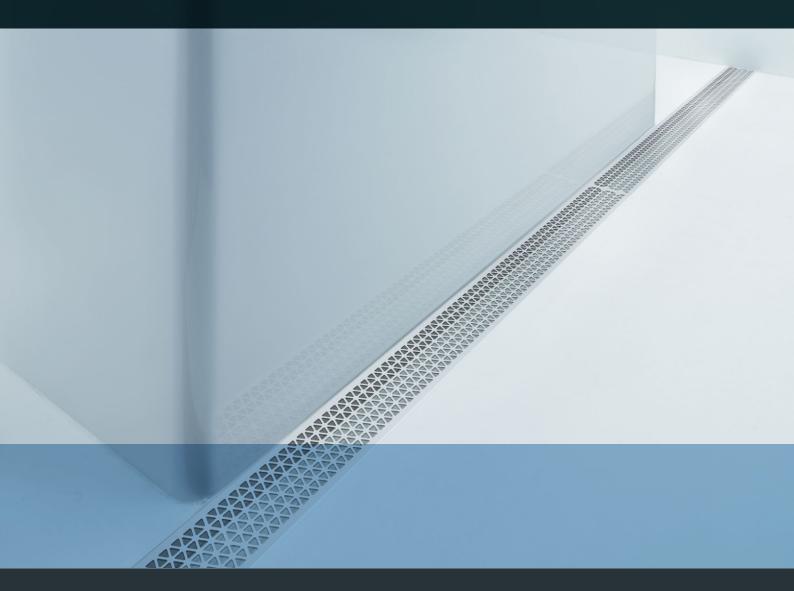

# Grate Design.

Marc Newson designed linear grates by Stormtech.

ARCHITECTURAL GRATES + DRAINS

## DESIGN MEETS FUNCTION

Stormtech is excited to launch a new series of linear grates designed by internationally renowned designer, Marc Newson.

The new **65MND Series** incorporates Newson's signature tessellated hexagonal pattern, offering a uniquely creative solution which lends itself to contemporary and traditional environments alike.

Beautifully constructed from 2mm stainless steel, the new range is available in five distinctive finishes, to create the perfect architectural aesthetic. **The Perfect**Finish

65MND Series

**Dimensions** 

W 65mm x D 25mm

**Available Lengths** 

900mm, 1000mm,

1200mm and 1500mm

Satin Stainless

Steel Satin Black

White

Pearl Brass