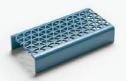

## DESIGN MEETS FUNCTION

Stormtech is excited to launch a new series of linear grates designed by internationally renowned designer, Marc Newson.

The new **65MND Series** incorporates Newson's signature tessellated hexagonal pattern, offering a uniquely creative solution which lends itself to contemporary and traditional environments alike.

Beautifully constructed from 2mm stainless steel, the new range is available in five distinctive finishes, to create the perfect architectural aesthetic. **The Perfect**Finish

65MND Series

**Dimensions** 

Blue