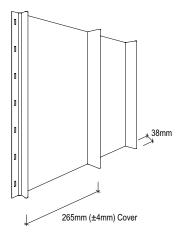

Other lengths available upon request.
- Available in a range of cover widths from 265mm to 520mm\*, using either direct or clip fix fastening systems.

#### Know exactly how our product performs.

- We test our products to the latest National Construction Code (NCC) standards in our very own facility, so you know exactly how it performs.
- We can give you supporting performance data, so you don't have to crunch the numbers to check compliance.

#### A safe, responsible product that is non-combustible.

- Made from non-combustible roll-formed steel for peace of mind.
- Know you've got the data to support supplier discussions and the certification process.

For further technical details, please refer to our Technical Manual and Technical Installation Guideline.

#### SHARPLINE™ DIRECT FIX



# SHARPLINE™ CLIP FIX



Other profiles available in differing rib heights and cover widths.



<sup>\*</sup> Cover width will depend on rib height and fixing style.



# **COLORBOND® STEEL**

The COLORBOND® steel range of designer colours offers a classic and contemporary palette to enhance the beauty of every build.

#### CONTEMPORARY COLOURS

| SURFMIST* | WOODLAND<br>GREY |
|-----------|------------------|
| BASALT*   | MONUMENT'        |
| NIGHT SKY |                  |

# COLORBOND® STEEL MATT

| SURFMIST®   | BASALT*   |
|-------------|-----------|
| SHALE GREY" | MONUMENT* |

## COLORBOND® ULTRA STEEL

MONUMENT'



The COLORBOND® steel colour swatches and images shown have been reproduced to represent actual product colours as accurately as possible. However, we recommend checkin