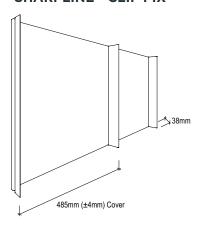

# SHARPLINE™ CLIP FIX

Other profiles available in differing rib heights and cover widths.

<sup>\*</sup> Cover width will depend on rib height and fixing style.