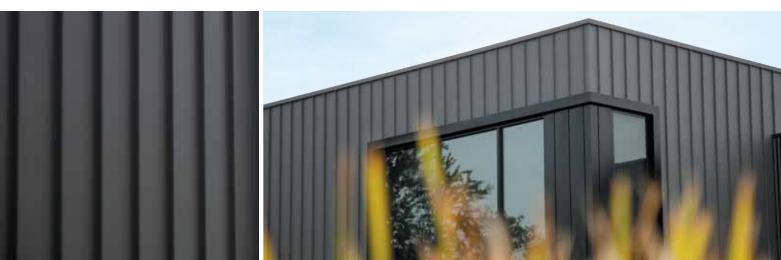

# A visually striking profile with tall, sharp ribs and flat pans.

- Choose from 25mm and 38mm ribs to change shadow and visual line depths.
- Explore different SharpLine<sup>™</sup> cladding options for a strong architectural finish.