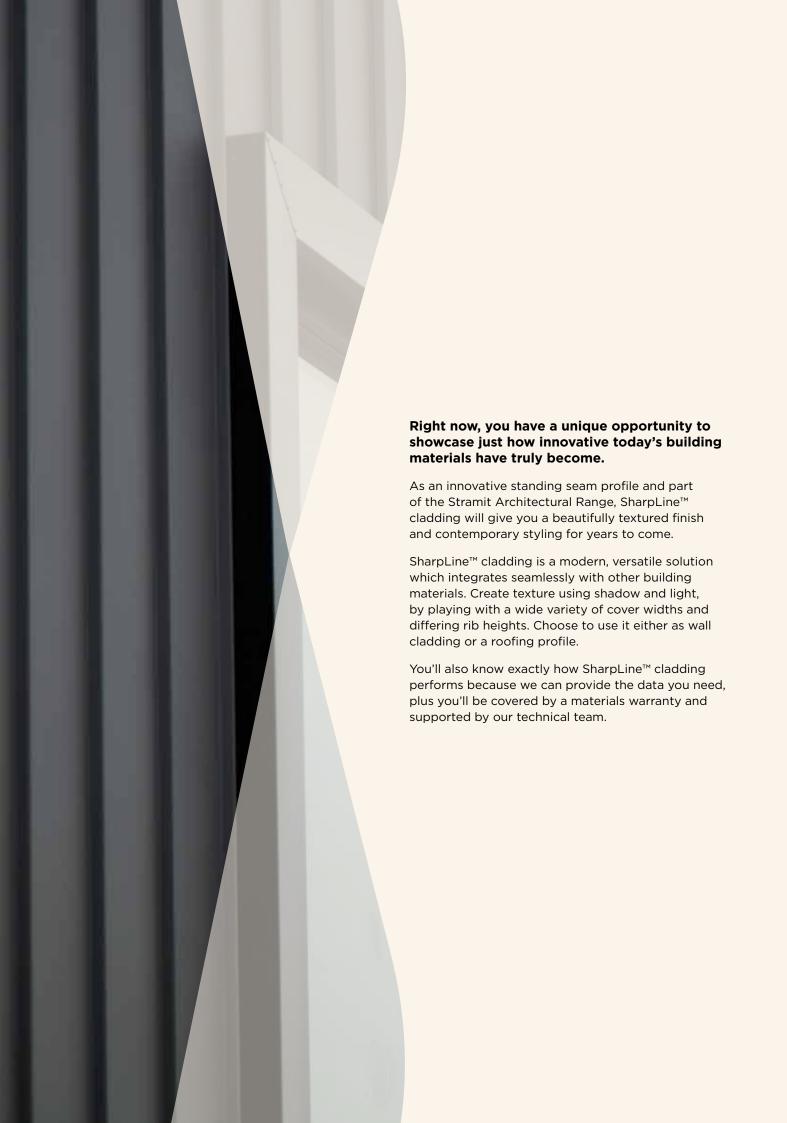

# A visually striking profile with tall, sharp ribs and flat pans.

- Choose from 25mm and 38mm ribs to change shadow and visual line depths.
- Explore different SharpLine<sup>™</sup> cladding options for a strong architectural finish.

# Create texture with different tray widths, plus vertical, horizontal and diagonal lines.

- Play with our 8 different tray widths.
- Steal the show by installing vertically, horizontally or diagonally in standard lengths from 2m to 9m. Other lengths available upon request.
- Available in a range of cover widths from 265mm to 520mm\*, using either direct or clip fix fastening systems.