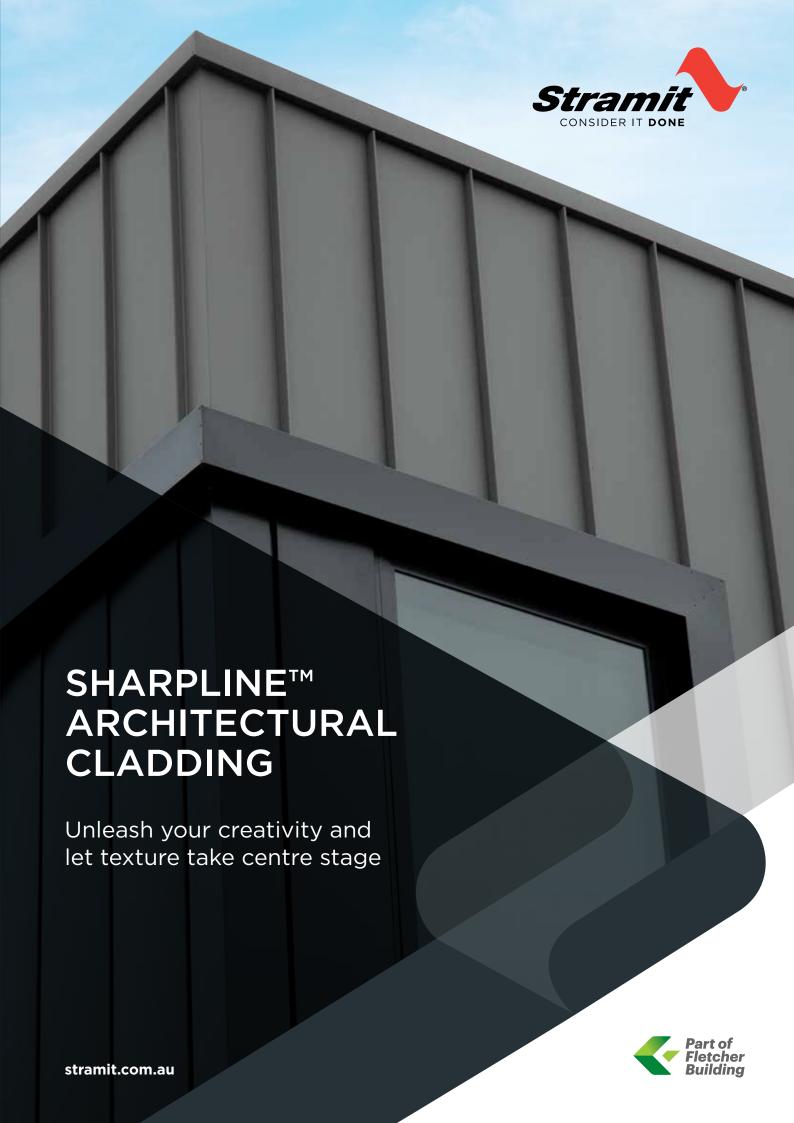

# A visually striking profile with tall, sharp ribs and flat pans.

- Choose from 25mm and 38mm ribs to change shadow and visual line depths.
- Explore different SharpLine<sup>™</sup> cladding options for a strong architectural finish.

# Create texture with different tray widths, plus vertical, horizontal and diagonal lines.

- Play with our 8 different tray widths.
- Steal the show by installing vertically, horizontally or diagonally in standard lengths from 2m to 9m. Other lengths available upon request.
- Available in a range of cover widths from 265mm to 520mm\*, using either direct or clip fix fastening systems.