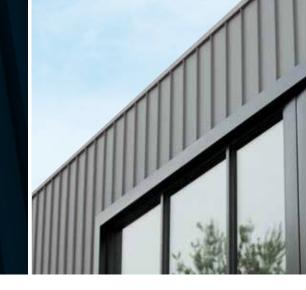

# A visually striking profile with tall, sharp ribs and flat pans.

- Choose from 25mm and 38mm ribs to change shadow and visual line depths.
- Explore different SharpLine<sup>™</sup> cladding options for a strong architectural finish.

# Create texture with different tray widths, plus vertical, horizontal and diagonal lines.

- Play with our 8 different tray widths.
- Steal the show by installing vertically, horizontally or diagonally in standard lengths from 2m to 9m. Other lengths available upon request.
- Available in a range of cover widths from 265mm to 520mm\*, using either direct or clip fix fastening systems.