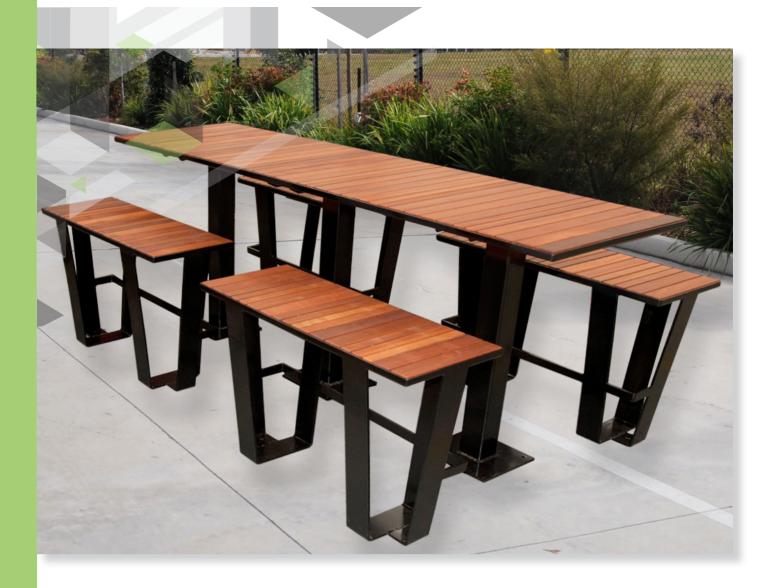

## STANDARD PRODUCT

The 200 Series Bar Table Setting is manufactured from FSC 100% hardwood with a mild steel frame construction. This modern outdoor setting is perfect for any urban landscape where accessible seating and shade is desired. This unit is supplied with the choice of either stools (1000mm) or benches (400mm).

## FEATURES:

Zinc-sprayed powder coated mild steel construction 5mm sheet metal frame Fully welded metalwork Mild steel fasteners Hardwood timber slats or extruded aluminium Timber coated with high quality decking oil