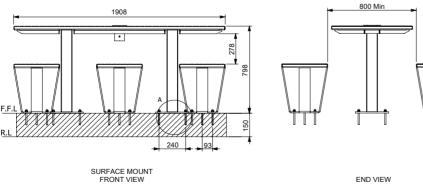

## STANDARD PRODUCT

The 200 Series Bar Table Setting is manufactured from FSC 100% hardwood with a mild steel frame construction. This modern outdoor setting is perfect for any urban landscape where accessible seating and shade is desired. This unit is supplied with the choice of either stools (1000mm) or benches (400mm).

END VIEW