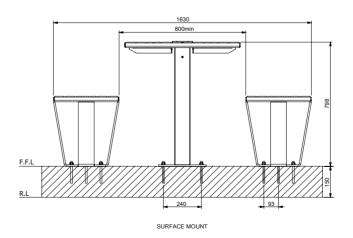

# **200 SERIES TABLE SET**

STANDARD PRODUCT

The 200 Series Table Setting is manufactured from FSC 100% hardwood with a mild steel frame construction. This modern outdoor setting is perfect for any urban landscape where accessible seating and shade is desired.