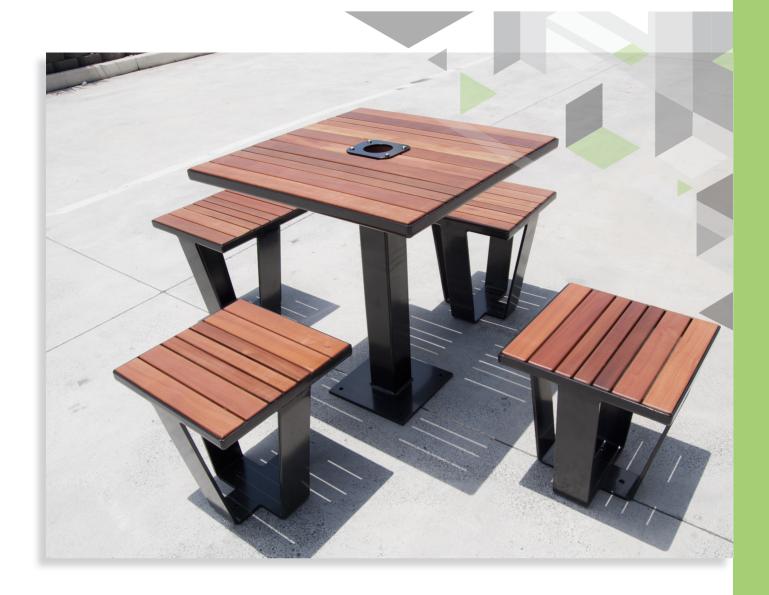

# **200 SERIES TABLE SET**

STANDARD PRODUCT

The 200 Series Table Setting is manufactured from FSC 100% hardwood with a mild steel frame construction. This modern outdoor setting is perfect for any urban landscape where accessible seating and shade is desired.

#### **FEATURES:**

Zinc-sprayed powder coated mild steel construction

5mm sheet metal frame

Fully welded metalwork

Mild steel fasteners

Hardwood timber slats or extruded aluminium

Timber coated with high quality decking oil

## **OPTIONAL EXTRAS:**

Umbrella sleeve Skate stops Engraving & Paint fill Memorial Plaque

Customers Logo