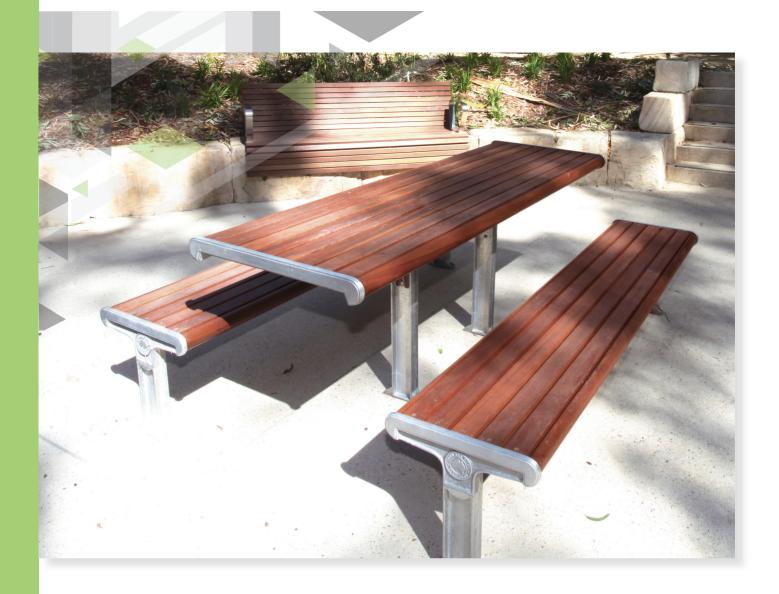

## STANDARD PRODUCT

The Metro Table Setting, with wheelchair access, is manufactured from marine grade aluminium with stainless steel fixings. The Metro Table Set allows up to 4 meters in FSC 100% hardwood and up to 6 metres in clear anodised extruded aluminium slats. The table settings are supplied with a choice of flat (434mm) or profile (515mm) benches.

## FEATURES:

Marine grade aluminium cast legs, end frames and armrests

316 stainless steel fasteners

Hardwood timber slats or extruded aluminium

Timber coated with high quality timber oil or 25mm clear anodised aluminium