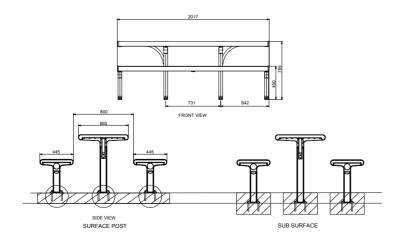

## STANDARD PRODUCT

The Metro Table Setting, with wheelchair access, is manufactured from marine grade aluminium with stainless steel fixings. The Metro Table Set allows up to 4 meters in FSC 100% hardwood and up to 6 metres in clear anodised extruded aluminium slats. The table settings are supplied with a choice of flat (434mm) or profile (515mm) benches.