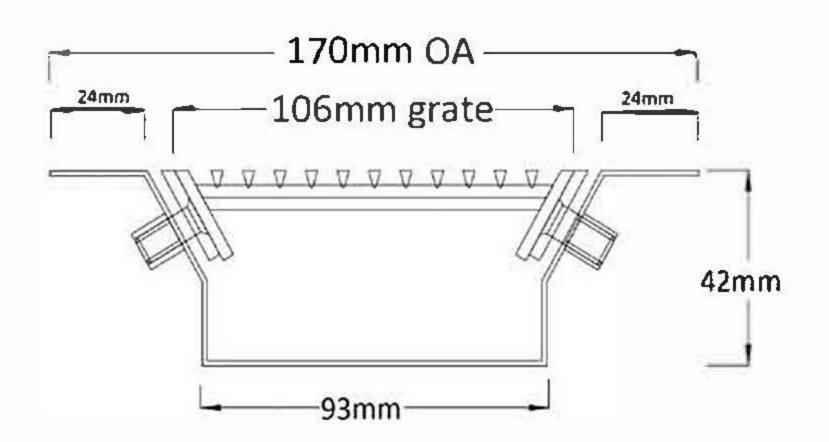

The vinyl clamp features a wedge wire architectural style grate and a stainless steel channel in which a screw down flange mechanically clamp the vinyl beneath. The VC100-42 has a 60 degree slope on the side walls, which reduce the stress on the vinyl and increase the life of the flooring surface.

#### SPECIFICATIONS + DIMENSIONS

Channel Width 170mm
Channel Depth 42mm
Length(s) As Required
Outlet Size N/A