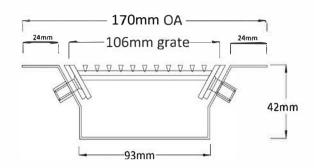

#### SPECIFICATIONS + DIMENSIONS

Channel Width 170mm
Channel Depth 42mm
Length(s) As Required
Outlet Size N/A