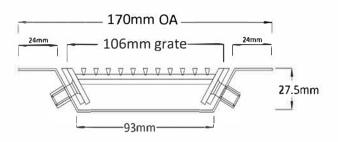

#### SPECIFICATIONS + DIMENSIONS

Channel Width 170mm
Channel Depth 42mm
Length(s) As Required
Outlet Size N/A