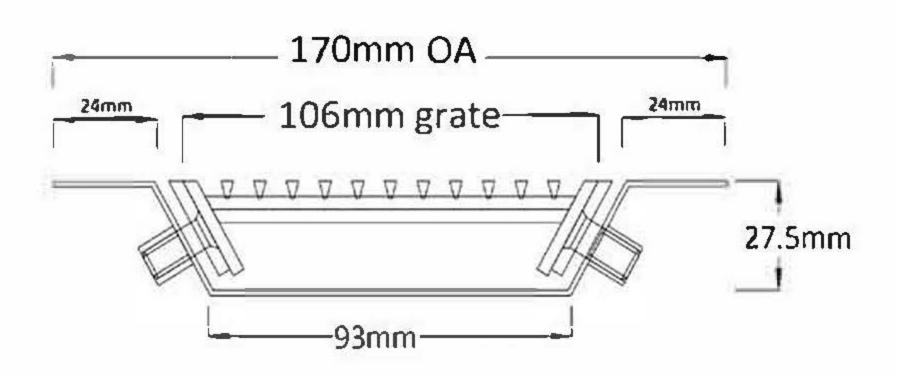

The vinyl clamp features a wedge wire architectural style grate and a stainless steel channel in which a screw down flange mechanically clamp the vinyl beneath. The VC100-42 has a 60 degree slope on the side walls, which reduce the stress on the vinyl and increase the life of the flooring surface.

#### SPECIFICATIONS + DIMENSIONS

Channel Width 170mm
Channel Depth 42mm
Length(s) As Required
Outlet Size N/A