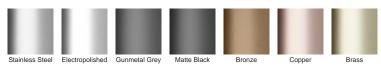

#### STORMTECH COLOUR FINISHES

Electroplate finishes subject to natural variation with time and local environment. Factors such as pools/surf beaches may require electropolishing. Contact us for suitability.

Please be aware that depending on the installation environment, for a pool installation or close to a surf beach, you may need to have your stainless steel grates electropolished.

Code VC100-42
Range Vinyl Clamp
Grate Style TR
Category Made-to-Length
Channel Material Stainless Steel
Steel Grade 316