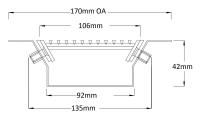

#### SPECIFICATIONS + DIMENSIONS

Channel Width 170mm
Channel Depth 42mm
Length(s) As Required
Outlet Size N/A