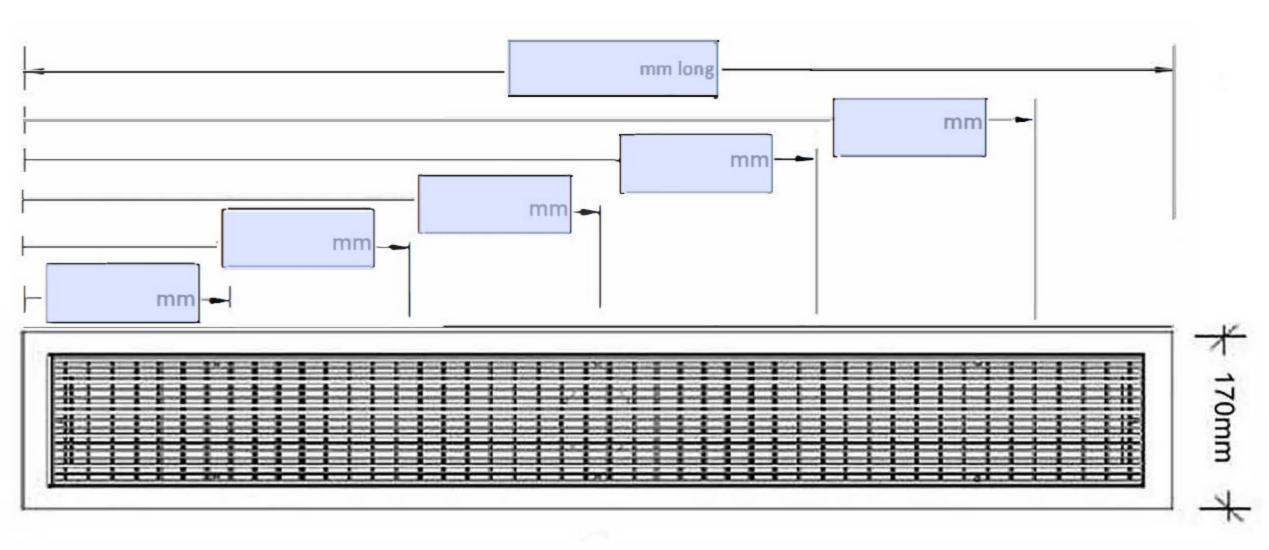

Grates longer than 1500mm supplied in sections.
Tile Inserts longer than 1200mm supplied in sections.
Channels over 3000mm supplied in sections with joiner.
+/-2mm tolerance on dimensions.

#### Specify Size, Outlet and Profile Required

## Specify Size, Outlet and Profile Required