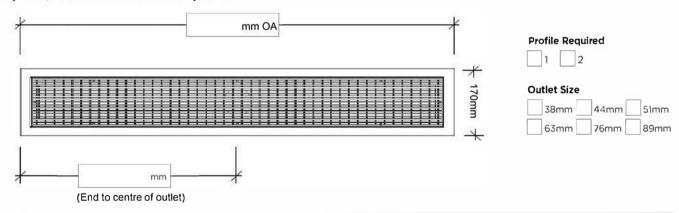

#### Specify Size, Outlet and Profile Required

#### Please Note

- Refer to both AS3500 standard, and your local regulator for any specific outlet or drain requirements.
- Stainless Steel Grade is 316 marine grade
- The o/a length is from end of flange to end of flange
- The outlet position is taken from the the end of the flange to the centre of the outlet
- 10 Working day manufacture time

## Specify Size, Outlet and Profile Required

## Profile Required

|   | 1   | Г | 12 |
|---|-----|---|----|
| _ | 27. |   |    |

### **Outlet Size**

| 38mm | 44mm | 51mm |
|------|------|------|
| 63mm | 76mm | 89mm |

## Please Note

- Refer to both AS3500 standard, and your local regulator for any specific outlet or drain requirements.
- Stainless Steel Grade is 316 marine grade
- The o/a length is from end of flange to end of flange
- The outlet position is taken from the the end of the flange to the centre of the outlet
- 10 Working day manufacture time