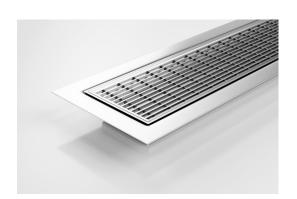

#### **Vinyl Clamp Drainage**

Stainless steel vinyl clamp drainage unit for use in a vinyl floor environment.

This innovative drainage product allows the use of a linear grate in a vinyl floor environment.

It is particularly well adapted for drainage needs in hospitals, commercial kitchens and schools. Designed specifically for vinyl floor environments, the VC range of drain units are manufactured from 316 marine grade stainless steel.

The vinyl clamp features a wedge wire architectural style grate and a stainless steel channel in which a screw down flange mechanically clamp the vinyl beneath. The VC100-42 has a 60 degree slope on the side walls, which reduce the stress on the vinyl and increase the life of the flooring surface.