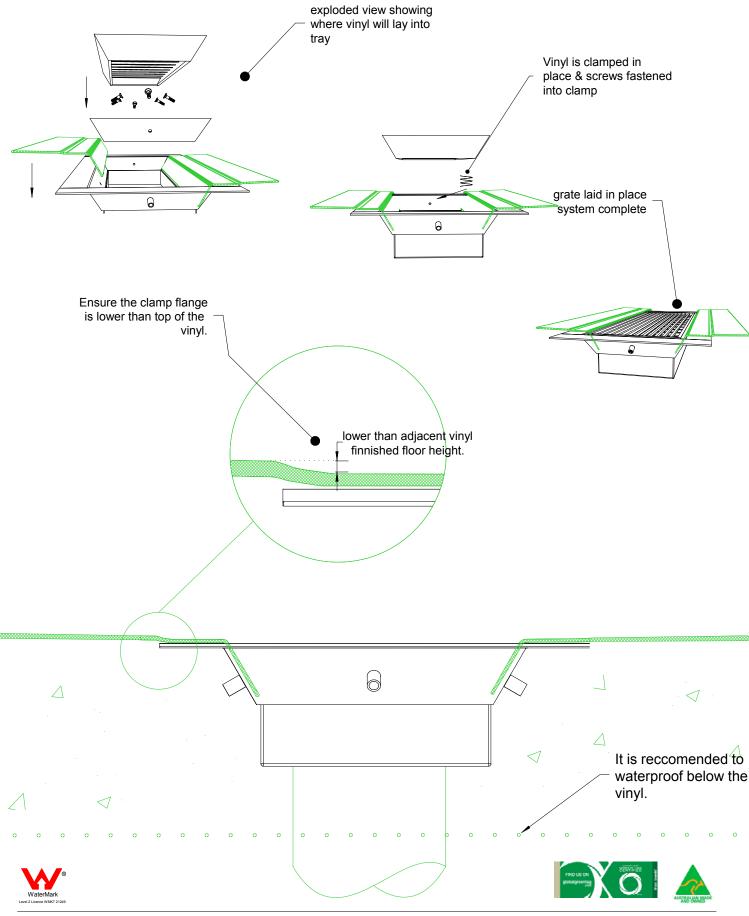

#### **Vinyl Clamp Drainage**

Stainless steel vinyl clamp drainage unit for use in a vinyl floor environment.

This innovative drainage product allows the use of a linear grate in a vinyl floor environment.

It is particularly well adapted for drainage needs in hospitals, commercial kitchens and schools. Designed specifically for vinyl floor environments, the VC range of drain units are manufactured from 316 marine grade stainless steel.

The vinyl clamp features a wedge wire architectural style grate and a stainless steel channel in which a screw down flange mechanically clamp the vinyl beneath. The VC100-42 has a 60 degree slope on the side walls, which reduce the stress on the vinyl and increase the life of the flooring surface.

Please be aware that depending on the installation environment, for a pool installation or close to a surf beach, you may need to have your stainless steel grates electropolished.

Code VC100-42
Range Vinyl Clamp
Grate Style TR
Category Made-to-Length
Channel Material Stainless Steel
Steel Grade 316