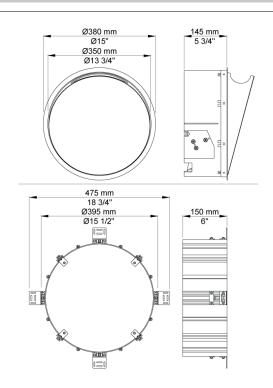

## RS1

Build-in waste bin.Build-in depth: 150 mm. Diameter incl. ring: 380 mm.Capacity: 2,5 litre/20-30 tissues.Bags for RS1 size 39 cm x 28 cm.Surface colour white or black.The visual part consists of:Ring, material: High polished chrome, natural brass, brushed chrome, brushed stainless steel or 15 different colours.Container, material frontplate: PC/ABS laquered, surface colour white or black.