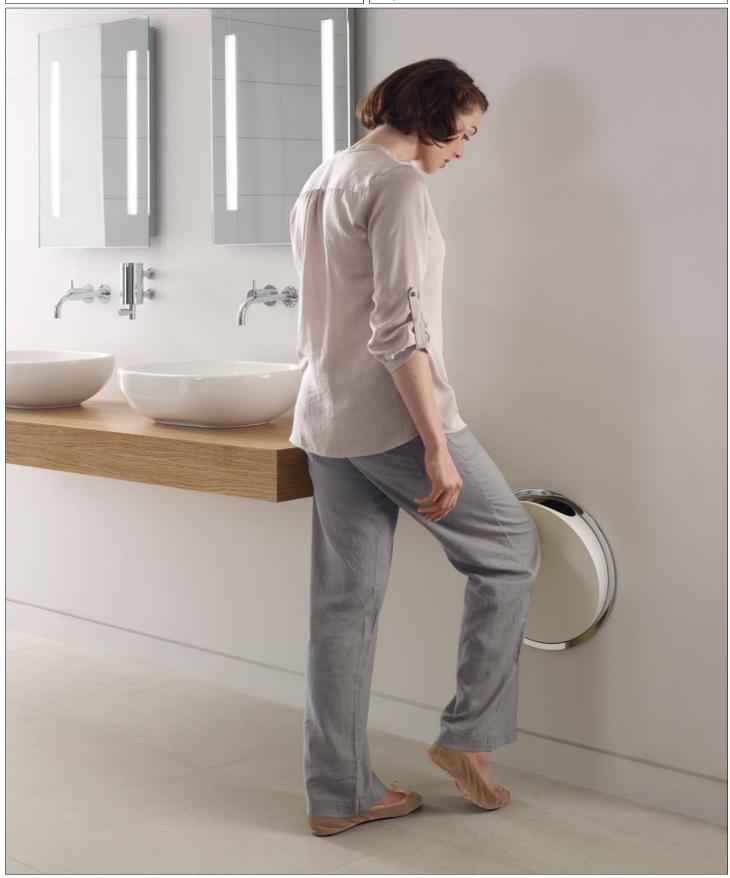

## RS1

Build-in waste bin.Build-in depth: 150 mm. Diameter incl. ring: 380 mm.Capacity: 2,5 litre/20-30 tissues.Bags for RS1 size 39 cm x 28 cm.Surface colour white or black.The visual part consists of:Ring, material: High polished chrome, natural brass, brushed chrome, brushed stainless steel or 15 different colours.Container, material frontplate: PC/ABS laquered, surface colour white or black.