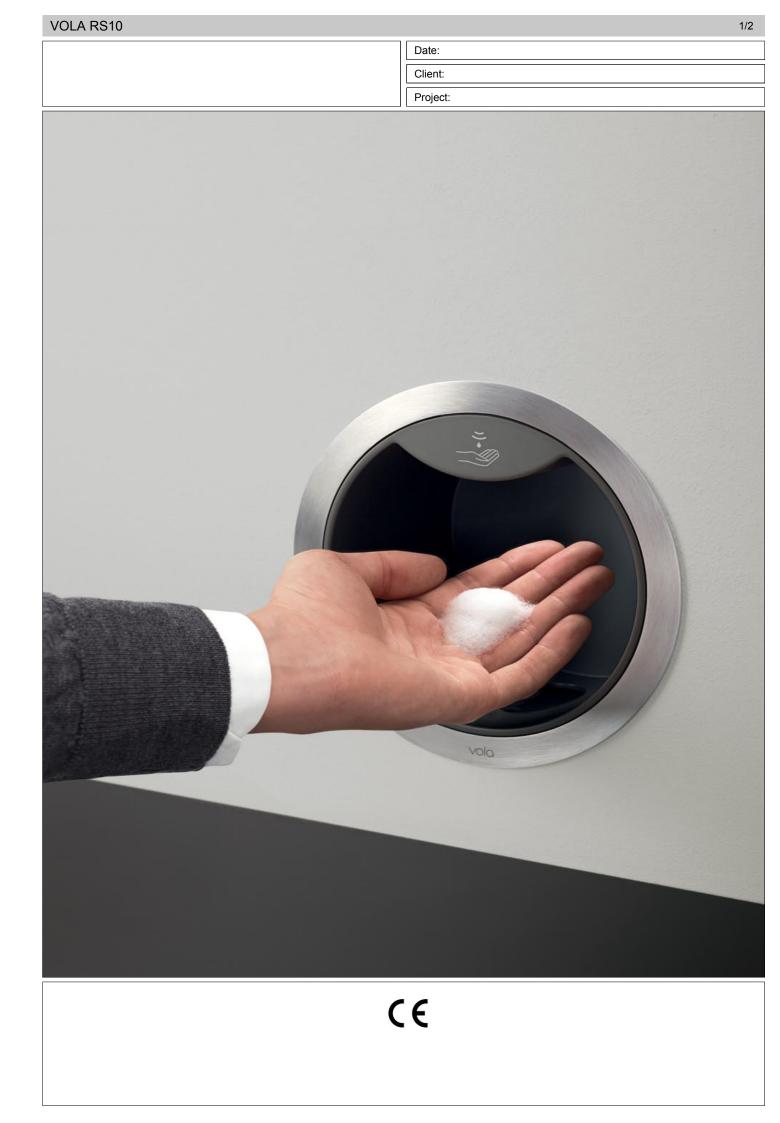

## VOLA RS10

## **RS10**

Electronic soap dispenser. Available for liquid and foam soap.Wall thickness: Min. 12 mm, max. 25.Motion sensor turns on light inside dispenser when someone approaches. Can be deactivated.Soap level indicator lights (green-red).Supply network 110-230V. Transformer included. Vandalism protection against unintended activation.Colours: Black or white.Ring, material: High polished chrome, natural brass, brushed chrome, brushed stainless steel or 15 different colours.