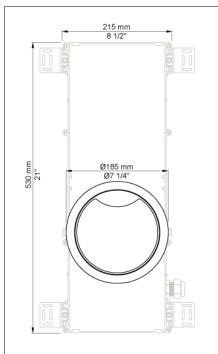

## **RS10**

Electronic soap dispenser. Available for liquid and foam soap.Wall thickness: Min. 12 mm, max. 25.Motion sensor turns on light inside dispenser when someone approaches. Can be deactivated.Soap level indicator lights (green-red).Supply network 110-230V. Transformer included. Vandalism protection against unintended activation.Colours: Black or white.Ring, material: High polished chrome, natural brass, brushed chrome, brushed stainless steel or 15 different colours.