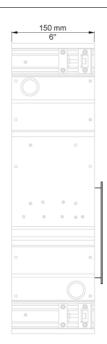

## **RS10**

Electronic soap dispenser. Available for liquid and foam soap.Wall thickness: Min. 12 mm, max. 25.Motion sensor turns on light inside dispenser when someone approaches. Can be deactivated.Soap level indicator lights (green-red).Supply network 110-230V. Transformer included. Vandalism protection against unintended activation.Colours: Black or white.Ring, material: High polished chrome, natural brass, brushed chrome, brushed stainless steel or 15 different colours.