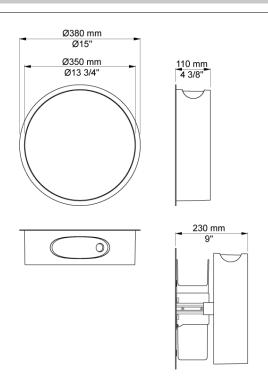

## RS5

Retrofit waste bin with lid.Diameter incl. ring: 380 mm. Depth: 110 mm.Capacity 8 litre/60-90 tissues.Bags for RS5 size 50 cm x 40 cm.Consists of:Ring, material: High polished chrome, natural brass, brushed chrome, brushed stainless steel or 15 different colours.Container, wood, lacquer sealed. Surface colour White or Black.