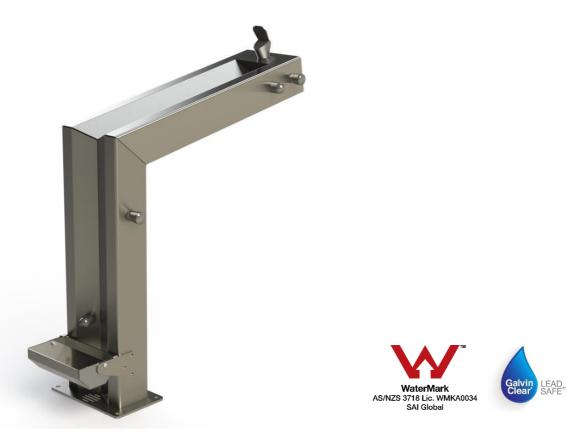

## Venice Drinking Water Fountain – DDA Compliant With Dog Bowl & Bottle Filler Product Code: 50-VWF-DDA-DBBF

### **Dimensions**:

Overall: 700(L) x200(W) x825(H)mm

Materials: Marine 316 Grade Stainless Steel

#### **Description**

The Venice Water Fountain is Australian designed and made to comply with DDA and Australian standards, making them ideal for use in areas that require accessible street furniture. The water fountain is manufactured using 316 Grade Stainless Steel, making the unit completely rust proof. With the optional water bottle filler and dog bowl, the Venice Water Fountain is perfect for use in facilities such as schools, universities, hospitals, parks, nursing homes, entertainment facilities, public transport stations and more.