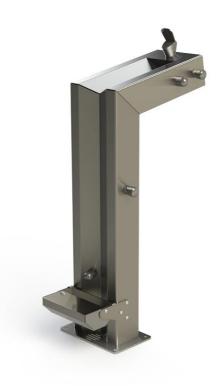

## Venice Drinking Water Fountain – Premium with Dog Bowl and Bottle Filler

**Product Code: 50-VWF-P-DBBF** 

Overall: 400(L) x200(W) x875(H)mm

**Dimensions**:

**Materials:** 

Marine 316 Grade Stainless Steel

#### **Description**

The Venice Water Fountain is Australian designed and made using 316 Grade Stainless Steel, making the unit completely rust proof. The Venice Water Fountain is perfect for use in facilities such as schools, universities, hospitals, parks, nursing homes, entertainment facilities, public transport stations and more.