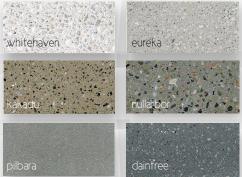

s: | 10mm                | 13mm                |
| mass:      | 25kg/m <sup>2</sup> | 32kg/m <sup>2</sup> |

#### installation

| clean, structurally sound, level, free of |
|-------------------------------------------|
| substantial cracking                      |
| honour all existing expansion joints      |
| 6m x 6m indoors, 4.5m x 4.5m outdoors     |
| auto scrub with cc maintain cleaner and   |
| white twister pad                         |
| cc curehard                               |
| cc lithium super hardener                 |
| cc protector                              |
| white polishing pad                       |
| wipe up spills, and spot clean            |
| mop regularly with cc maintain cleaner    |
|                                           |



## colours of Australia



### collaborate

- w. concrete-collaborative.com.au
- e. sales@concrete-collaborative.com.au
- p. 1800 OVERLAY (1800 683 752)