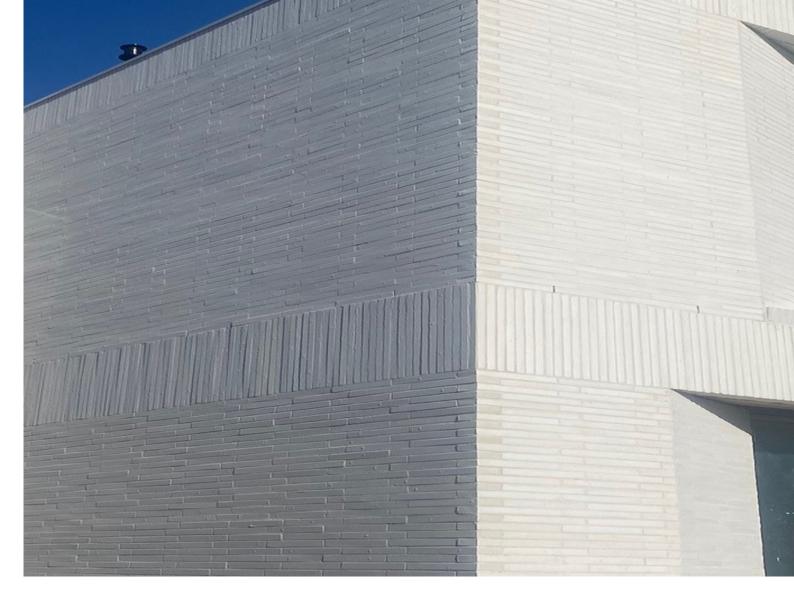

## White MK010 Smooth Brick in various lengths

Above is a picture of our beautiful white MK010 Smooth Brick in various lengths.

400mm L x 40m H x 110mm D 600mm L x 40m H x 110mm D

The beauty of the white brick wall lies not only in its standalone presence, but also in its ability to adapt to its surrounding context. Whether it's a historical district (as is the setting of the above dwelling), a modern cityscape, or a natural setting, the white brick can be designed to complement and enhance the existing architectural fabric - it's neutral colour and tones allowing it to harmonize effortlessly and elegantly.