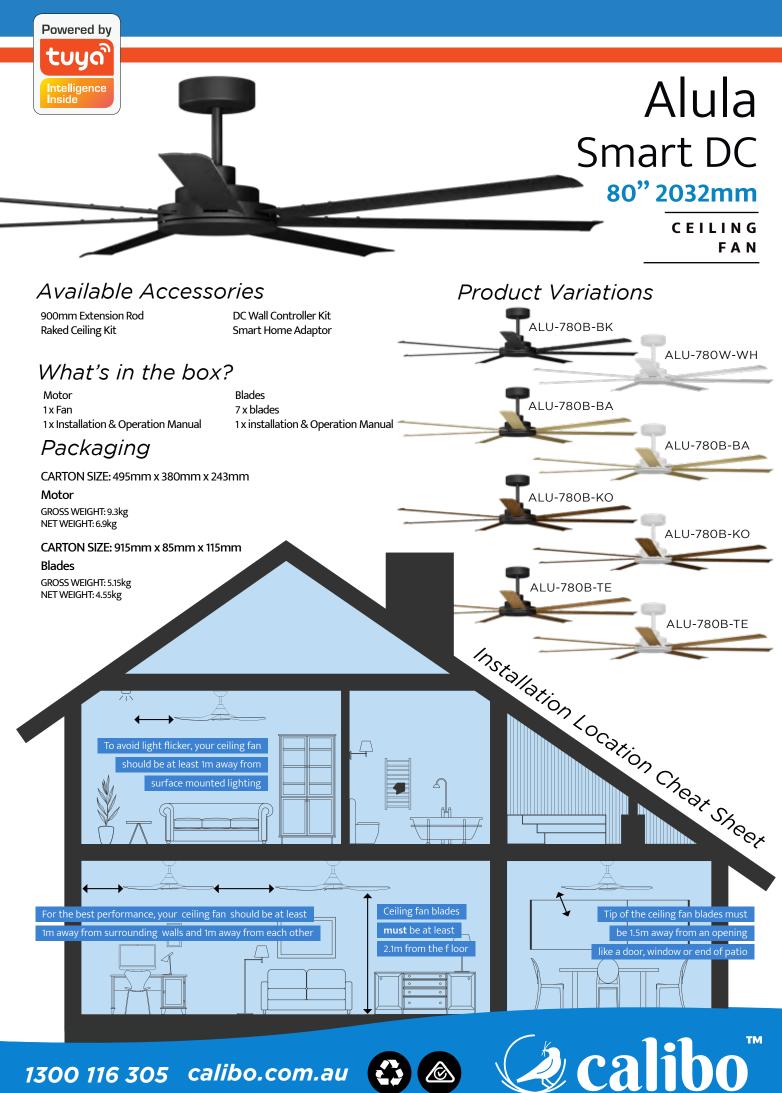

#### Tailor to your Space

With bamboo, teak and koa blade finish options available.