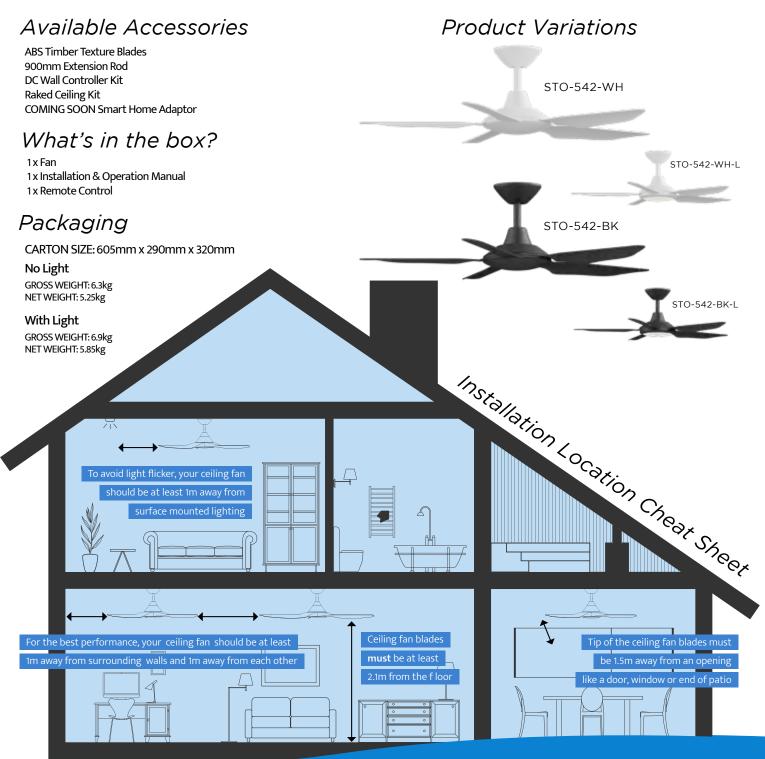

h up to 2370 lumens of bright dimmable LED light enabled with the latest tri-colour tech.



## Easy on the Eyes, Ears and Environment

Features a **26W DC Motor.** The Storm is the perfect replacement for traditional metal ceiling fans with 5 expertly crafted ABS blades to maximise air output and energyefficiency.



### **Tailor to your Space**

With **light and dark timber** woodgrain finish options available.



# **Be Blown Away**

With up to 11,129m³/hr of quiet airflow, adaptable for ultimate comfort with **6-speed** options, summer/winter control and timer function through included remote control.



#### The Great Outdoors

Made with durable ABS, this ceiling fan is made for the harsh Aussie climate, the Storm performs beautifully indoor or in covered outdoor spaces.