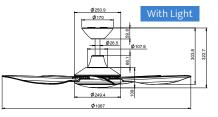

42" 1070mm

CEILING **FAN** 

| Max Motor Wattage      | 26W DC                                                                                        |
|------------------------|-----------------------------------------------------------------------------------------------|
| Max Airflow            | 11,129m³/hr                                                                                   |
| Controller Type        | 6 speed remote with<br>summer/winter and<br>timer functions                                   |
| Materials              | Rust-Free ABS                                                                                 |
| Installation Locations | Indoor and Covered<br>Outdoor                                                                 |
| Warranty               | 6 Year Warranty *3 Year In-Home, 12 Months Remote and Receiver PLUS 3 Year Parts Upon Product |

# With Light Option

| Lumen Output                     | 1443lm - 2370lm - 2123lm |
|----------------------------------|--------------------------|
| Available Colour<br>Temperatures | 3000K - 4000K - 6000K    |
| Light Kit Wattage                | 18W LED                  |
| Dimmable                         | Yes, step dimmable       |