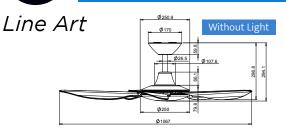

42" 1070mm

CEILING **FAN** 

| Max Motor Wattage      | 26W DC                                                                                        |
|------------------------|-----------------------------------------------------------------------------------------------|
| Max Airflow            | 11,129m³/hr                                                                                   |
| Controller Type        | 6 speed remote with<br>summer/winter and<br>timer functions                                   |
| Materials              | Rust-Free ABS                                                                                 |
| Installation Locations | Indoor and Covered<br>Outdoor                                                                 |
| Warranty               | 6 Year Warranty *3 Year In-Home, 12 Months Remote and Receiver PLUS 3 Year Parts Upon Product |

# **Be Blown Away**

With up to 11,129m³/hr of quiet airflow, adaptable for ultimate comfort with **6-speed** options, summer/winter control and timer function through included remote control.