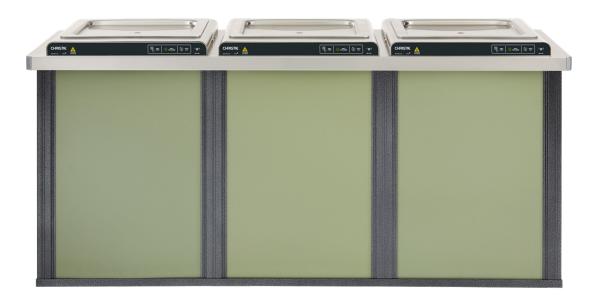

## **Modular Series**

Triple Barbecue

Our patented, flat-packed Modular Series barbecues set the standard for pre-fabricated public barbecue surrounds. They are versatile, compact, easy to assemble, and very tough - to withstand continued use in the most demanding locations and harshest environments.

#### **KEY FEATURES:**

- Award winning, High-efficiency CC2 cooktop with mono-pressed, stainless steel hotplate
- Hygienic stainless-steel benchtop with low-impact corner inserts for added safety
- Heavy duty aluminium, concrete, stainless construction for ultimate durability
- Mix and match panel colours, extra modules, cooktops and sinks for your ideal configuration
- Select additional access doors for extra storage facility
- Flat-packed for easy site access and reduced freight costs
- Fast, simple assembly by any competent person
- Optional cabinet allows for LPG (bottled) gas storage

### **CONFIGURATIONS:**

MOD-E-3.2 (Electric) MOD-G-3.2 (Gas)

MOD-E-3.2:sink (Electric) MOD-G-3.2:sink (Gas)

MOD-E-3.3 (Electric) MOD-G-3.3 (Gas)

MOD-E-3.3:sink (Electric) MOD-G-3.3:sink (Gas)