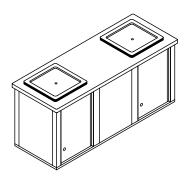

### **CONFIGURATIONS:**

MOD-E-3.2 (Electric) MOD-G-3.2 (Gas)

MOD-E-3.2:sink (Electric) MOD-G-3.2:sink (Gas)

MOD-E-3.3 (Electric) MOD-G-3.3 (Gas)

MOD-E-3.3:sink (Electric) MOD-G-3.3:sink (Gas)