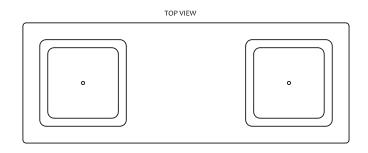

stainless construction for ultimate durability
- Mix and match panel colours, extra modules, cooktops and sinks for your ideal configuration
- Select additional access doors for extra storage facility
- Flat-packed for easy site access and reduced freight costs
- Fast, simple assembly by any competent person
- Optional cabinet allows for LPG (bottled) gas storage



Modular barbecue frames and doors come powder coated in Aztec Silver as standard for maximum durability, with other colours available at additional cost.

Panels are available in a range of standard colours. Custom panel colours may occur additional cost.

#### STANDARD COLOUR OPTIONS:

Aztec Deep Windspray Wilderness Pale Eucalyptus

#### **OPTIONS:**











# Christie Modular Series Triple Barbecue

#### **DIMENSIONS:**







### **CONFIGURATIONS:**



MOD-E-3.2 (Electric) MOD-G-3.2 (Gas)



MOD-E-3.2:sink (Electric) MOD-G-3.2:sink (Gas)



MOD-E-3.3 (Electric) MOD-G-3.3 (Gas)



MOD-E-3.3:sink (Electric) MOD-G-3.3:sink (Gas)