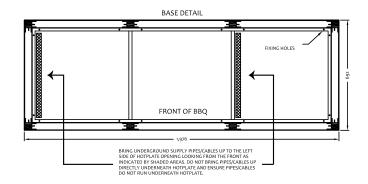

ainless construction for ultimate durability
- Mix and match panel colours, extra modules, cooktops and sinks for your ideal configuration
- Select additional access doors for extra storage facility
- Flat-packed for easy site access and reduced freight costs
- Fast, simple assembly by any competent person
- Optional cabinet allows for LPG (bottled) gas storage



Modular barbecue frames and doors come powder coated in Aztec Silver as standard for maximum durability, with other colours available at additional cost.

Panels are available in a range of standard colours. Custom panel colours may occur additional cost.

#### STANDARD COLOUR OPTIONS:

Aztec Deep Windspray Wilderness Pale Eucalyptus

#### **OPTIONS:**











# Christie Modular Series Triple Barbecue

#### **DIMENSIONS:**







### **CONFIGURATIONS:**



MOD-E-3.2 (Electric) MOD-G-3.2 (Gas)



MOD-E-3.2:sink (Electric) MOD-G-3.2:sink (Gas)



MOD-E-3.3 (Electric) MOD-G-3.3 (Gas)



MOD-E-3.3:sink (Electric) MOD-G-3.3:sink (Gas)