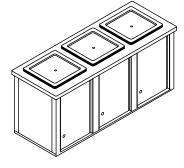

### **CONFIGURATIONS:**

MOD-E-3.2 (Electric) MOD-G-3.2 (Gas)

MOD-E-3.2:sink (Electric) MOD-G-3.2:sink (Gas)

MOD-E-3.3 (Electric) MOD-G-3.3 (Gas)

MOD-E-3.3:sink (Electric) MOD-G-3.3:sink (Gas)