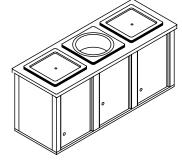

### **CONFIGURATIONS:**

MOD-E-3.2 (Electric) MOD-G-3.2 (Gas)

MOD-E-3.2:sink (Electric) MOD-G-3.2:sink (Gas)

MOD-E-3.3 (Electric) MOD-G-3.3 (Gas)

MOD-E-3.3:sink (Electric) MOD-G-3.3:sink (Gas)