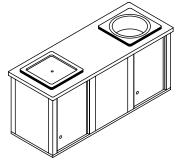

### **CONFIGURATIONS:**

MOD-E-3.2 (Electric) MOD-G-3.2 (Gas)

MOD-E-3.2:sink (Electric) MOD-G-3.2:sink (Gas)

MOD-E-3.3 (Electric) MOD-G-3.3 (Gas)

MOD-E-3.3:sink (Electric) MOD-G-3.3:sink (Gas)