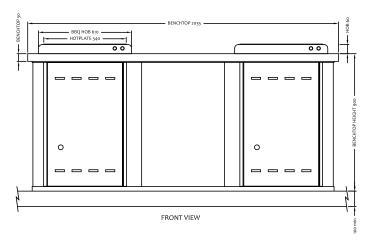

nless construction for ultimate durability
- Mix and match panel colours, extra modules, cooktops and sinks for your ideal configuration
- Select additional access doors for extra storage facility
- Flat-packed for easy site access and reduced freight costs
- Fast, simple assembly by any competent person
- Optional cabinet allows for LPG (bottled) gas storage



Modular barbecue frames and doors come powder coated in Aztec Silver as standard for maximum durability, with other colours available at additional cost.

Panels are available in a range of standard colours. Custom panel colours may occur additional cost.

#### STANDARD COLOUR OPTIONS:

Aztec Deep Windspray Wilderness Pale Eucalyptus

#### **OPTIONS:**











# Christie Modular Series Triple Barbecue

#### **DIMENSIONS:**







### **CONFIGURATIONS:**



MOD-E-3.2 (Electric) MOD-G-3.2 (Gas)



MOD-E-3.2:sink (Electric) MOD-G-3.2:sink (Gas)



MOD-E-3.3 (Electric) MOD-G-3.3 (Gas)



MOD-E-3.3:sink (Electric) MOD-G-3.3:sink (Gas)