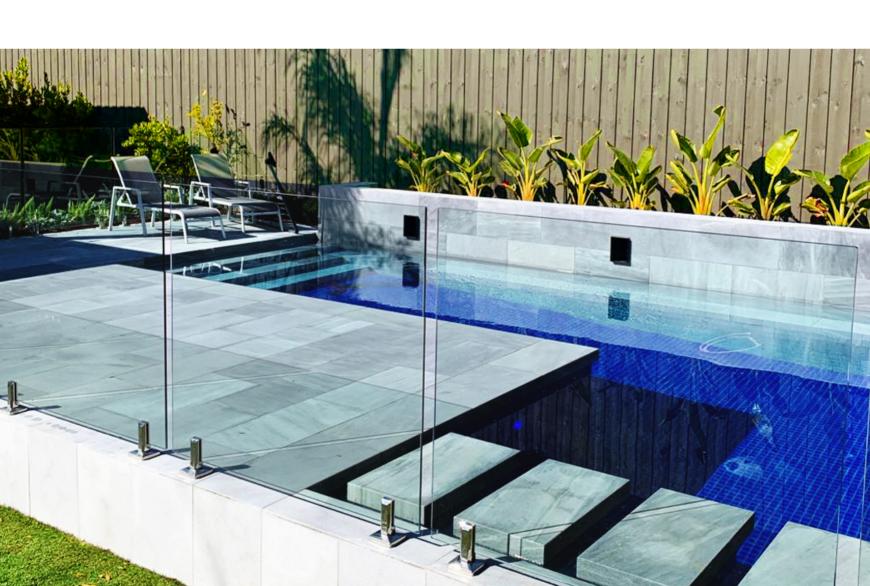

## **Frozen Blue**

Contemporary outdoor marble

- \* Not slippery been sandblasted / P5 slip rating
- \* Cool in summer, one of the coolest outdoor marble
- \* Unique/magic looks especially when wet

Sai Stone is a trusted brand for supplying natural stone products and solutions.

## Frozen Blue Sandblasted

| Paver      | Finish<br>sandblasted | Note |  |
|------------|-----------------------|------|--|
| 800×400×20 |                       |      |  |

| Slabs       | Finish<br>sandblasted | Note |
|-------------|-----------------------|------|
| 1600x600x30 |                       |      |
| 2000x600x30 |                       |      |