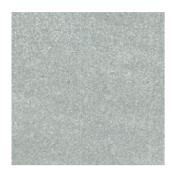

## **Frozen Blue**

Contemporary outdoor marble

- \* Not slippery been sandblasted / P5 slip rating
- \* Cool in summer, one of the coolest outdoor marble
- \* Unique/magic looks especially when wet

Sai Stone is a trusted brand for supplying natural stone products and solutions.

## Frozen Blue Sandblasted

| Paver      | Finish<br>sandblasted | Note |  |
|------------|-----------------------|------|--|
| 800×400×20 |                       |      |  |

| Slabs       | Finish<br>sandblasted | Note |
|-------------|-----------------------|------|
| 1600x600x30 |                       |      |
| 2000x600x30 |                       |      |