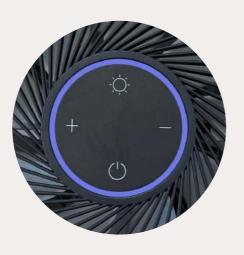

# Controls

Power ON/OFF
Turn the unit on/off.

Increase Fan Speed

Touch to increase fan speed (cooling mode)

Air Quality Indicator Choose from standard, soft light or turn it off.

Decrease Fan Speed Touch to decrease fan speed (cooling mode)