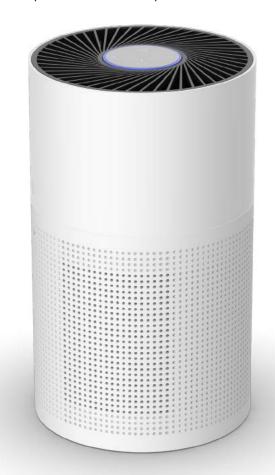

# Fusion

Air Purifier & Fan

Dual usage unit which can be used as an air purifier or cooling fan - perfect for bedrooms!

3 Speeds

HEPA 11 Filter Low Noise

fanco