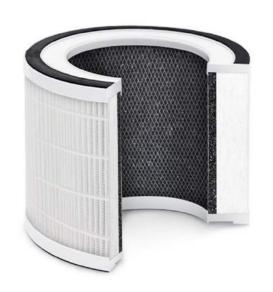

## **Filtration**

#### H11 HEPA Filter

Mountain peak style arrangement reduces wind resistance & removes tiny particles

#### **Activated Carbon**

Designed to capture & reduce odours caused by things like pets, cooking, smoke & more.

The unit has an inbuilt filter replacement warning - based on 2,200 hours of operation.

195mm