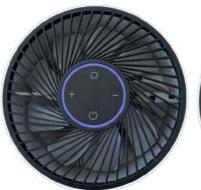

# Controls

Power ON/OFF
Turn the unit on/off.

Increase Fan Speed

Touch to increase fan speed (cooling mode)

Air Quality Indicator Choose from standard, soft light or turn it off.

Decrease Fan Speed Touch to decrease fan speed (cooling mode)

#### **Air Quality Indicator**

Good

Average

Poor

Learn more about air quality and how it is measured at

fanco.com.au/air-purifiers

Light has a 'standard' mode, 'soft' mode or can be turned off completely