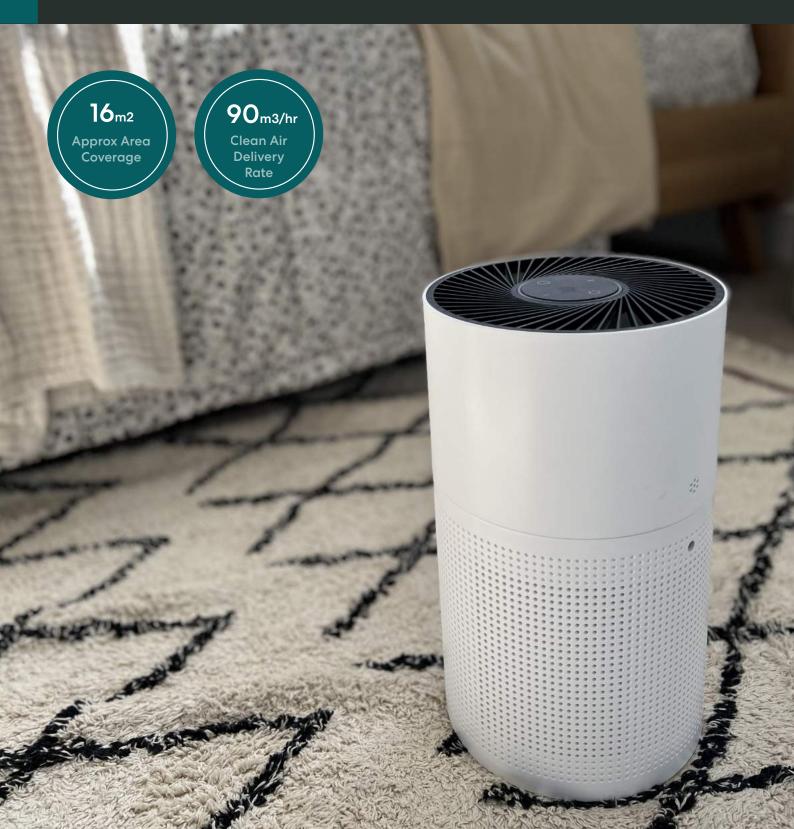

## **Technical Data**

| Model Number:            | APFCFU90WH    |
|--------------------------|---------------|
| Power:                   | 23w           |
| Clean Air Delivery Rate: | 90m3/hr       |
| Area Coverage:           | 16m2 (Approx) |

| Control:    | Controls on unit |
|-------------|------------------|
| Filtration: | 2 Stages         |
| Weight      | 2.5kg            |