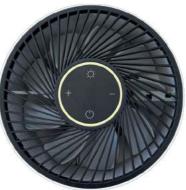

#### **Air Purification**

Close top unit to enable air purification mode

### Fan Mode (3 Speeds)

Open top unit to enable fan mode