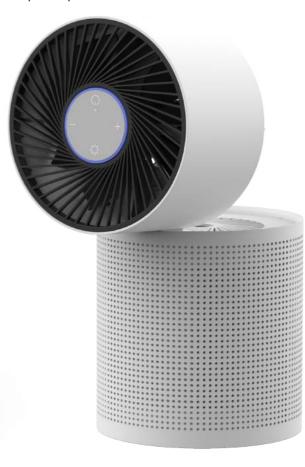

#### **Air Purification**

Close top unit to enable air purification mode

### Fan Mode (3 Speeds)

Open top unit to enable fan mode