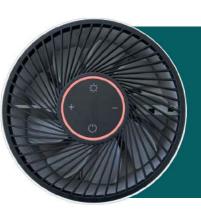

#### **Air Quality Indicator**

Good

Average

Poor

Learn more about air quality and how it is measured at

fanco.com.au/air-purifiers

Light has a 'standard' mode, 'soft' mode or can be turned off completely