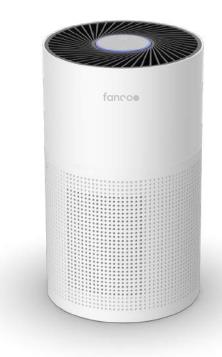

# Fusion

Air Purifier & Fan

Dual usage unit which can be used as an air purifier or cooling fan - perfect for bedrooms!

3 Speeds

HEPA 11 Filter Low Noise

fanco

#### **Air Purification**

Close top unit to enable air purification mode

### Fan Mode (3 Speeds)

Open top unit to enable fan mode

# Controls

Power ON/OFF
Turn the unit on/off.

Increase Fan Speed

Touch to increase fan speed (cooling mode)

Air Quality Indicator Choose from standard, soft light or turn it off.

Decrease Fan Speed Touch to decrease fan speed (cooling mode)