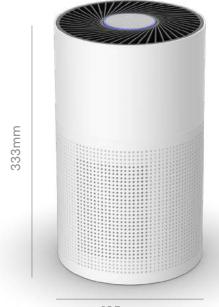

## **Technical Data**

| Model Number:            | APFCFU90WH    |
|--------------------------|---------------|
| Power:                   | 23w           |
| Clean Air Delivery Rate: | 90m3/hr       |
| Area Coverage:           | 16m2 (Approx) |

| Control:    | Controls on unit |
|-------------|------------------|
| Filtration: | 2 Stages         |
| Weight      | 2.5kg            |