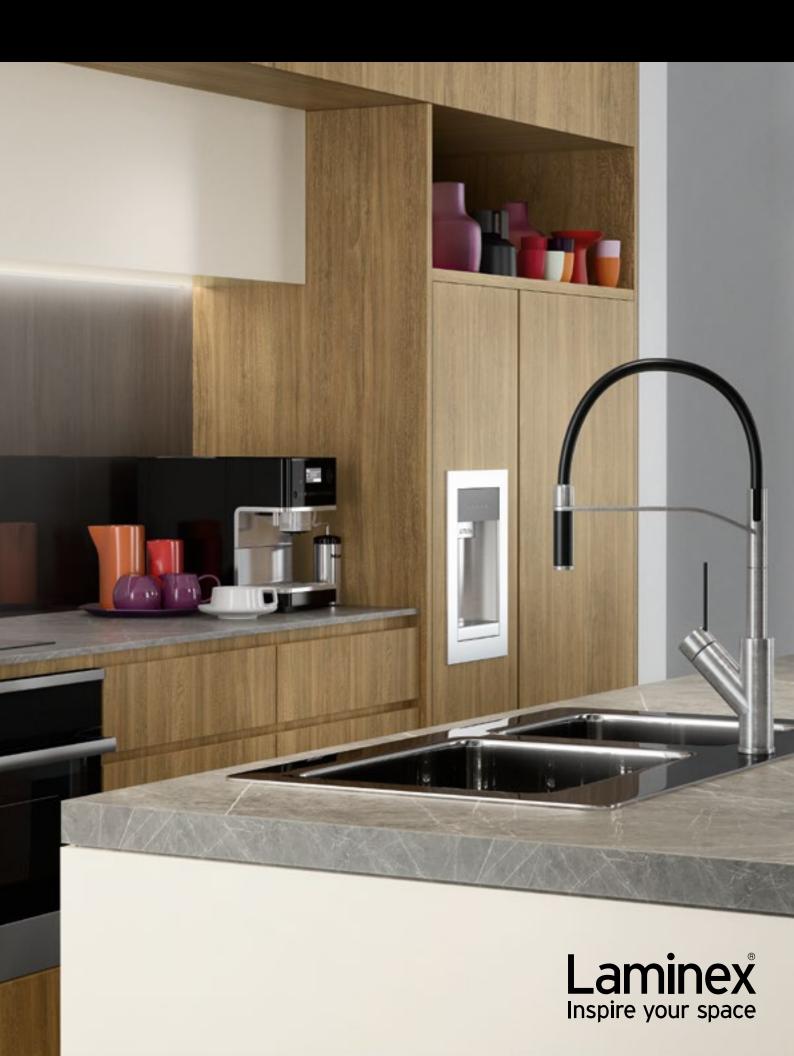

# LAMINEX® COLOUR PALETTE

Reimagine the possibilities with the Laminex® Colour Palette range. With hundreds of design-leading decors to choose from, including solid colours, patterns, stone and woodgrains, you have all the inspiration you need to turn your vision into a stunning reality. And to help you create the space of your dreams, the Laminex Colour Palette is fully integrated throughout the entire Laminex range. So whether it's benchtops, doors, drawers, or panels, it's never been easier to take any space from ordinary to unexpectedly brilliant.

#### **BENCHTOP OPTIONS**

Laminex sets the benchmark for benchtop solutions. With hundreds of inspirational decors integrating beautifully with an extensive range of Laminex doors and panels, Laminex benchtops are hardwearing, easy to clean and maintain and built to last.