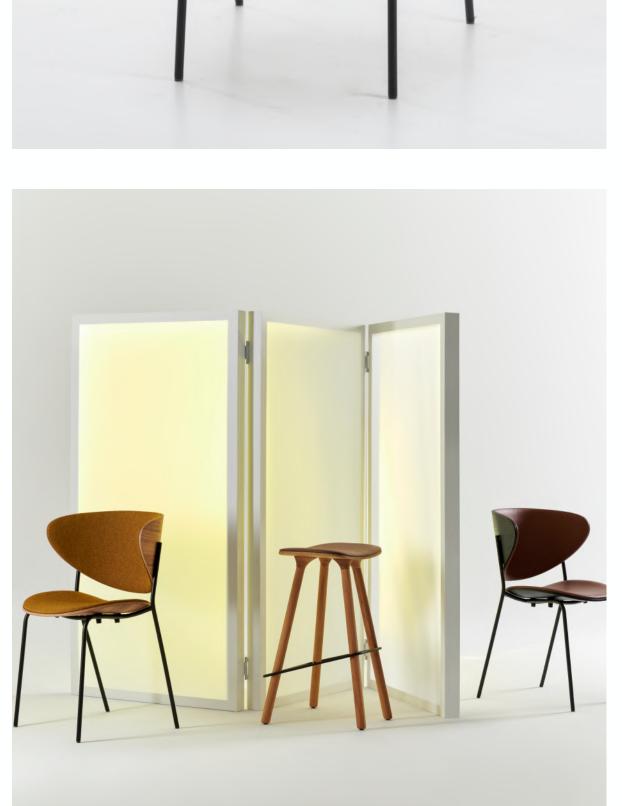

## NUNC

**Collection:** Bolta

**Designers:** Regular Company

The archetypal silhouette of the Bolta is twisted by a wing-shaped backrest inviting to a hug, with wings whose spatial curves, interwoven together, follow the soft shape of the human body. Hybrid of a chair with an armrest and without, Bolta is a character piece for a space, with a strong personality. <u>BigSee</u> Award

SEAT: Oak veneer or American walnut, matt acrylic varnish or natural oil, oak black stained or lacquered oak - refer to materials guide for NCS colours

BASE: Matt powder coated steel

UPHOLSTERY SEAT: Fabric or leather, COM for project quantities

UPHOLSTERY SEAT + BACKREST: Fabric or leather

**View Materials Guide** 

ducksnest.com.au | Showroom GO1, 15-35 Thistlethwaite St South Melbourne, Victoria 3205 | 03 5224 1444