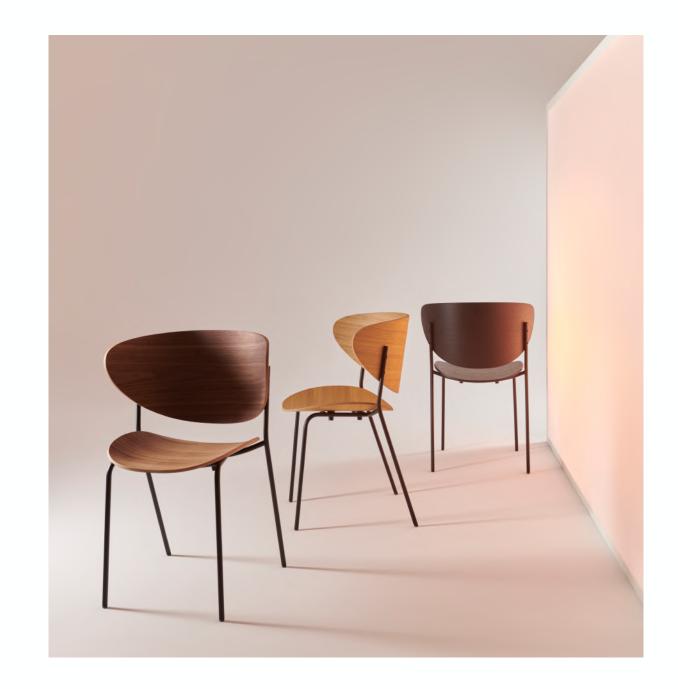

## NUNC

**Collection:** Bolta

**Designers:** Regular Company

The archetypal silhouette of the Bolta is twisted by a wing-shaped backrest inviting to a hug, with wings whose spatial curves, interwoven together, follow the soft shape of the human body. Hybrid of a chair with an armrest and without, Bolta is a character piece for a space, with a strong personality. <u>BigSee</u> Award

## **TECHNICAL SPECIFICATIONS**

Lead Time: 14 weeks

Sectors: Hospitality, Commercial, Residential and Education

Suitability: Indoor

Warranty: 2 years

Dimensions: H82 cm x W56 cm x D55 cm - Seat Height 45 cm

SEAT: Oak veneer or American walnut, matt acrylic varnish or natural oil, oak black stained or lacquered oak - refer to materials guide for NCS colours

BASE: Matt powder coated steel

UPHOLSTERY SEAT: Fabric or leather, COM for project quantities