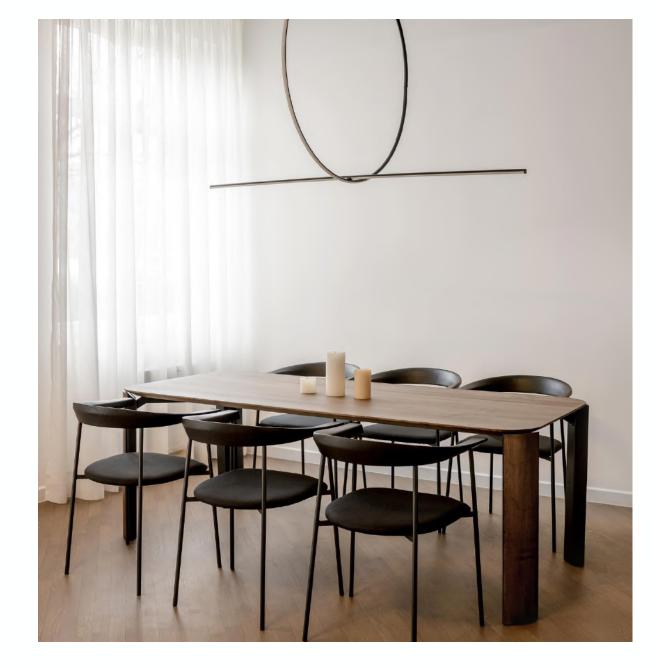

## Nauvik Chair

## NUNC

Collection: Nauvik
Designers: RINOCCA

A chair designed to enjoy your down time, with a modern twist. Soft rounded shape of solid wood, straight, cool to touch metal and comfortable options of upholstery. The embrace of a hug around your body provides true comfort during dining experiences.

## **TECHNICAL SPECIFICATIONS**

Lead Time: 14 weeks

Sectors: Hospitality, Commercial, Residential and Education

Suitability: Indoor

Warranty: 2 years

Dimensions: W 60cm x D 50cm x H 78cm - Seat Height 45cm