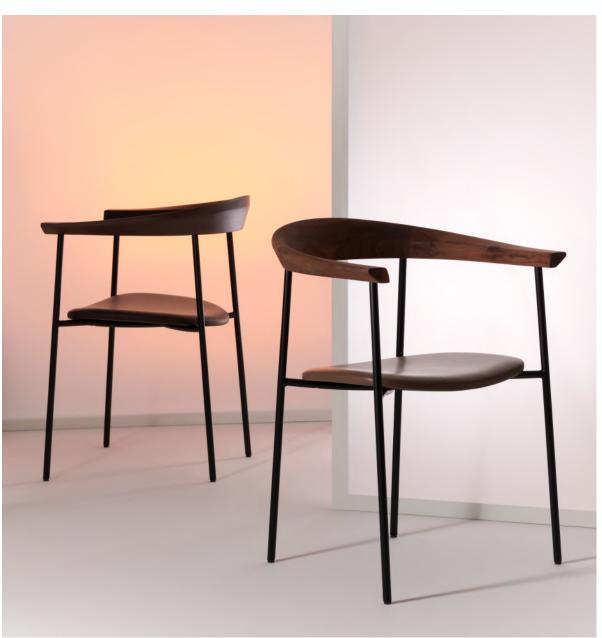

## Nauvik Chair

## NUNC

Collection: Nauvik
Designers: RINOCCA

A chair designed to enjoy your down time, with a modern twist. Soft rounded shape of solid wood, straight, cool to touch metal and comfortable options of upholstery. The embrace of a hug around your body provides true comfort during dining experiences.

BACKREST: Solid oiled timber, oak or American walnut, matt acrylic varnish or natural oil, oak black stained or lacquered oak - refer to materials guide for NCS colours

UPHOLSTERY SEAT: Upholstery Fabric or Leather

BASE: Matt powder coated steel bars

SUB-CONSTRUCTION: Oak Veneer