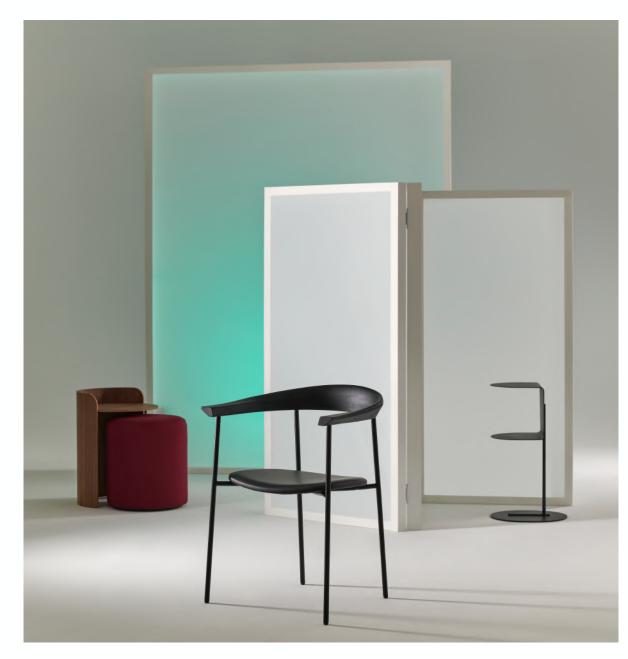

## Nauvik Chair

## NUNC

Collection: Nauvik
Designers: RINOCCA

A chair designed to enjoy your down time, with a modern twist. Soft rounded shape of solid wood, straight, cool to touch metal and comfortable options of upholstery. The embrace of a hug around your body provides true comfort during dining experiences.

BACKREST: Solid oiled timber, oak or American walnut, matt acrylic varnish or natural oil, oak black stained or lacquered oak - refer to materials guide for NCS colours

UPHOLSTERY SEAT: Upholstery Fabric or Leather

BASE: Matt powder coated steel bars

SUB-CONSTRUCTION: Oak Veneer