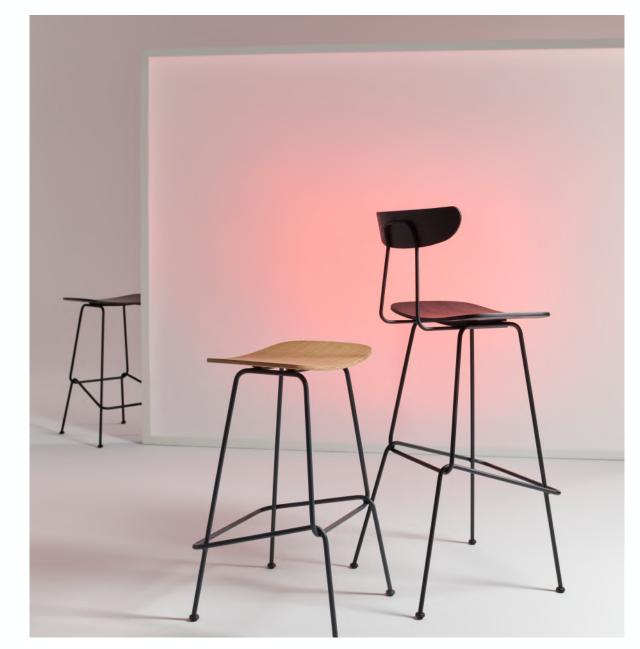

## NUNC

**Collection:** Cot

**Designers:** STUDIO RU:T & NATAŠA NJEGOVANOVIĆ

A curved, comfortable seat is supported by an interwoven metal structure, united in harmonious geometry. Characterised by timeless design and a dynamic silhouette, Cot is a stool made for zestful living, quick ideas and moments of inspiration. <u>BigSee Award</u>

## **TECHNICAL SPECIFICATIONS**

Lead Time: 14 weeks

Sectors: Hospitality, Commercial, Residential and Education

Suitability: Indoor

Warranty: 2 years

Dimensions:

Counter Stool - W 44cm x D 42cm x H 67cm Counter Stool With Backrest - W 44cm x D 42cm x H 92cm - Seat Height 67cm

Bar Stool - W 47cm x D 45cm x H 77cm Bar Stool with Backrest - W 45cm x D 45cm x H 102cm - Seat Height 77cm

SEAT - Oak veneer or American walnut, matt acrylic varnish or natural oil, oak black stained or lacquered oak - refer to materials guide for NCS colours

BASE - RAL 9005 black matt powder coated steel bars

UPHOLSTERY - Fabric or leather, COM for project quantities

**View Materials Guide** 

ducksnest.com.au | Showroom GO1, 15-35 Thistlethwaite St South Melbourne, Victoria 3205 | 03 5224 1444