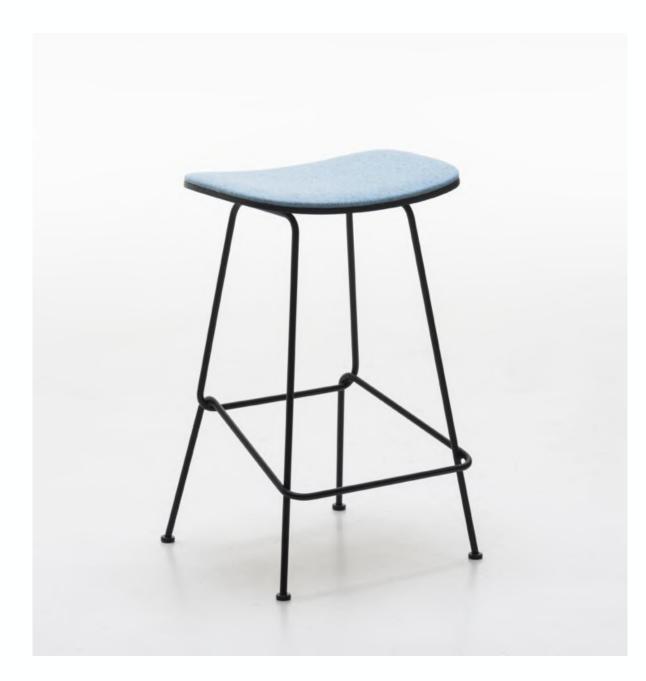

## NUNC

**Collection:** Cot

**Designers:** STUDIO RU:T & NATAŠA NJEGOVANOVIĆ

A curved, comfortable seat is supported by an interwoven metal structure, united in harmonious geometry. Characterised by timeless design and a dynamic silhouette, Cot is a stool made for zestful living, quick ideas and moments of inspiration. <u>BigSee Award</u>

## **TECHNICAL SPECIFICATIONS**

Lead Time: 14 weeks

Sectors: Hospitality, Commercial, Residential and Education

Suitability: Indoor

Warranty: 2 years

Dimensions:

Counter Stool - W 44cm x D 42cm x H 67cm Counter Stool With Backrest - W 44cm x D 42cm x H 92cm - Seat Height 67cm

Bar Stool - W 47cm x D 45cm x H 77cm Bar Stool with Backrest - W 45cm x D 45cm x H 102cm - Seat Height 77cm

SEAT - Oak veneer or American walnut, matt acrylic varnish or natural oil, oak black stained or lacquered oak - refer to materials guide for NCS colours

BASE - RAL 9005 black matt powder coated steel bars

UPHOLSTERY - Fabric or leather, COM for project quantities

**View Materials Guide** 

ducksnest.com.au | Showroom GO1, 15-35 Thistlethwaite St South Melbourne, Victoria 3205 | 03 5224 1444