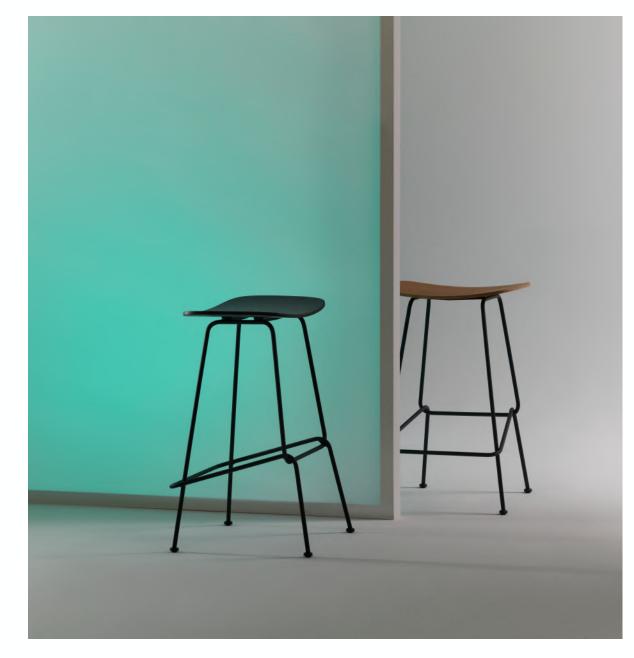

## NUNC

**Collection:** Cot

**Designers:** STUDIO RU:T & NATAŠA NJEGOVANOVIĆ

A curved, comfortable seat is supported by an interwoven metal structure, united in harmonious geometry. Characterised by timeless design and a dynamic silhouette, Cot is a stool made for zestful living, quick ideas and moments of inspiration. <u>BigSee Award</u>

## **TECHNICAL SPECIFICATIONS**

Lead Time: 14 weeks

Sectors: Hospitality, Commercial, Residential and Education

Suitability: Indoor

Warranty: 2 years

Dimensions:

Counter Stool - W 44cm x D 42cm x H 67cm Counter Stool With Backrest - W 44cm x D 42cm x H 92cm - Seat Height 67cm

Bar Stool - W 47cm x D 45cm x H 77cm Bar Stool with Backrest - W 45cm x D 45cm x H 102cm - Seat Height 77cm

SEAT - Oak veneer or American walnut, matt acrylic varnish or natural oil, oak black stained or lacquered oak - refer to materials guide for NCS colours

BASE - RAL 9005 black matt powder coated steel bars

UPHOLSTERY - Fabric or leather, COM for project quantities

**View Materials Guide** 

ducksnest.com.au | Showroom GO1, 15-35 Thistlethwaite St South Melbourne, Victoria 3205 | 03 5224 1444