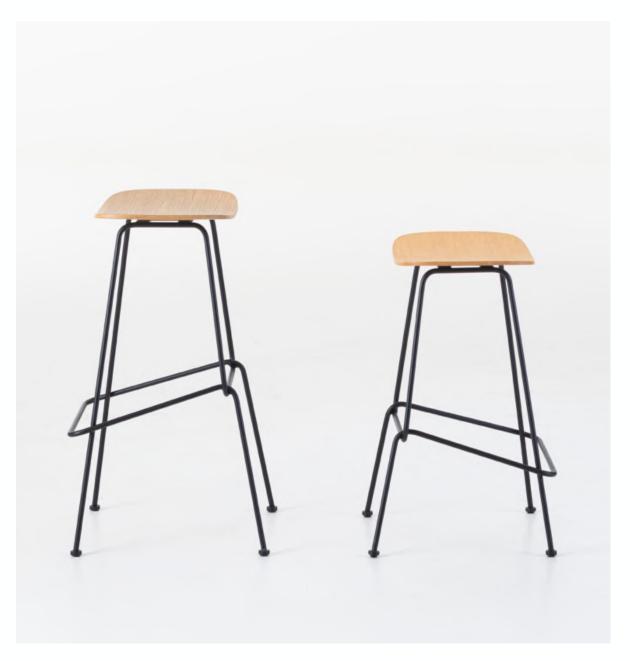

## NUNC

**Collection:** Cot

**Designers:** STUDIO RU:T & NATAŠA NJEGOVANOVIĆ

A curved, comfortable seat is supported by an interwoven metal structure, united in harmonious geometry. Characterised by timeless design and a dynamic silhouette, Cot is a stool made for zestful living, quick ideas and moments of inspiration. <u>BigSee Award</u>

## **TECHNICAL SPECIFICATIONS**

Lead Time: 14 weeks

Sectors: Hospitality, Commercial, Residential and Education

Suitability: Indoor

Warranty: 2 years

Dimensions:

Counter Stool - W 44cm x D 42cm x H 67cm Counter Stool With Backrest - W 44cm x D 42cm x H 92cm - Seat Height 67cm

Bar Stool - W 47cm x D 45cm x H 77cm Bar Stool with Backrest - W 45cm x D 45cm x H 102cm - Seat Height 77cm

SEAT - Oak veneer or American walnut, matt acrylic varnish or natural oil, oak black stained or lacquered oak - refer to materials guide for NCS colours

BASE - RAL 9005 black matt powder coated steel bars

UPHOLSTERY - Fabric or leather, COM for project quantities

**View Materials Guide** 

ducksnest.com.au | Showroom GO1, 15-35 Thistlethwaite St South Melbourne, Victoria 3205 | 03 5224 1444