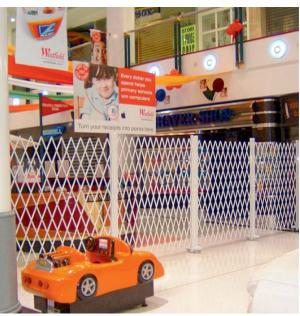

# **S04-1**

The S04-1 system is completely trackless. It is suitable for barrier access for shopping malls, factory units, carparks, loading docks, function centres, warehouses, sporting facilities, crowd control and partitioning.

#### Flexibility

The S04-1 operates on a series of steel reinforced trolleys & can be completely mobile.

The system can span any width and can be made to a maximum height of 2 1/2 metres.

As an alternative to a completely mobile unit, the S04-1 can pivot or rotate up to 270° so as not to restrict clear opening width.