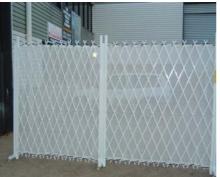

## **S04-2 Mobile Trackless Trellis**

## **Technical Specifications**

Height: 1m Open Width: 3m Closed Width: 0.32m Weight: 17.5kg