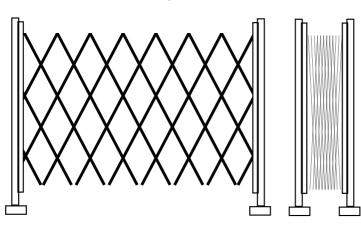

# **S04-1**

The S04-1 system is completely trackless. It is suitable for barrier access for shopping malls, factory units, carparks, loading docks, function centres, warehouses, sporting facilities, crowd control and partitioning.

### **S04-1 Mobile Trackless Trellis**