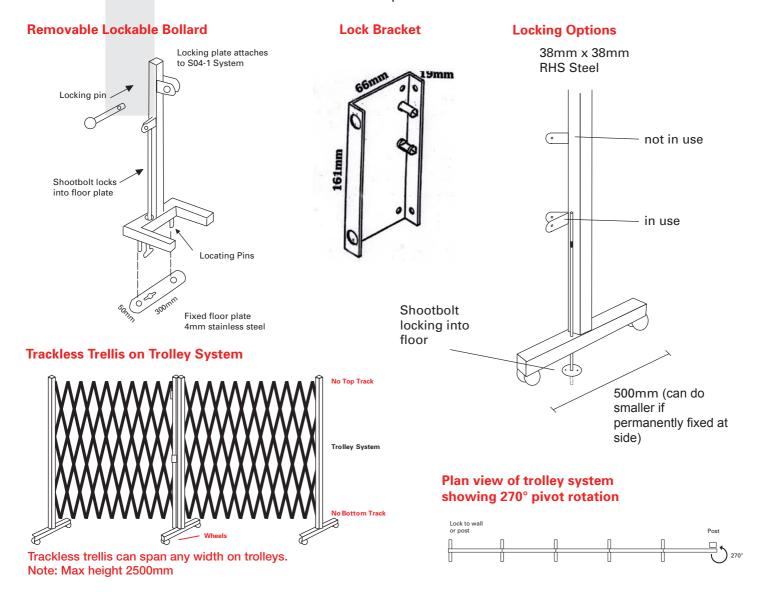

#### Flexibility

The S04-1 operates on a series of steel reinforced trolleys & can be completely mobile.

The system can span any width and can be made to a maximum height of 2 1/2 metres.

As an alternative to a completely mobile unit, the S04-1 can pivot or rotate up to 270° so as not to restrict clear opening width.

A curved configuration is also available.

A Handling trolley is also available

### Strength

Shootbolt locking to the floor at the base of each trolley provides extra stability and security. In addition, a removeable lockable bollard can be used for high security.

## **Technical Specifications**

Refer to S04-1 Instruction Sheet for safe operation