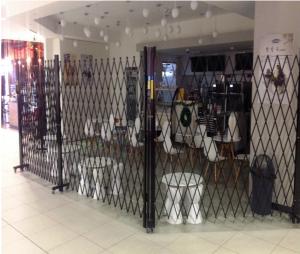

# **S04-1**

The S04-1 system is completely trackless. It is suitable for barrier access for shopping malls, factory units, carparks, loading docks, function centres, warehouses, sporting facilities, crowd control and partitioning.

#### Flexibility

The S04-1 operates on a series of steel reinforced trolleys & can be completely mobile.

The system can span any width and can be made to a maximum height of 2 1/2 metres.

As an alternative to a completely mobile unit, the S04-1 can pivot or rotate up to 270° so as not to restrict clear opening width.