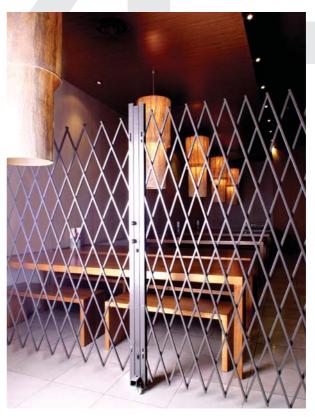

# **S04-1**

The S04-1 system is completely trackless. It is suitable for barrier access for shopping malls, factory units, carparks, loading docks, function centres, warehouses, sporting facilities, crowd control and partitioning.

#### Unobtrusive

The S04-1 can be removed from where it is being used, wheeled away and stored almost anywhere.

#### Flexibility

The S04-1 operates on a series of steel reinforced trolleys & can be completely mobile.

The system can span any width and can be made to a maximum height of 2 1/2 metres.

As an alternative to a completely mobile unit, the S04-1 can pivot or rotate up to 270° so as not to restrict clear opening width.

### **S04-1 Mobile Trackless Trellis**