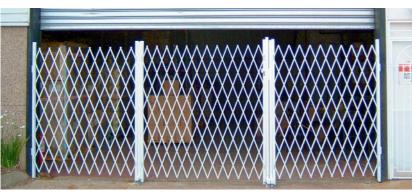

# **S04-1**

The S04-1 system is completely trackless. It is suitable for barrier access for shopping malls, factory units, carparks, loading docks, function centres, warehouses, sporting facilities, crowd control and partitioning.

#### Flexibility

The S04-1 operates on a series of steel reinforced trolleys & can be completely mobile.

The system can span any width and can be made to a maximum height of 2 1/2 metres.

As an alternative to a completely mobile unit, the S04-1 can pivot or rotate up to 270° so as not to restrict clear opening width.

### **S04-1 Mobile Trackless Trellis**