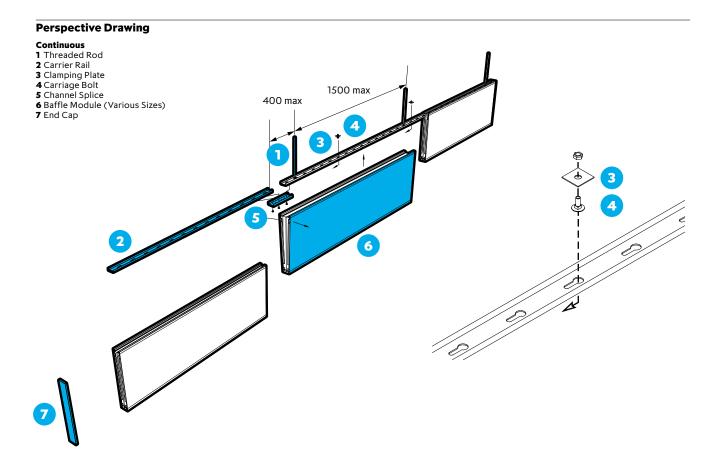

### **Perspective Drawing**

- Linear 1 Carrier Rail 2 Clamping Bracket Assembly 3 Baffle Module (Various Sizes) 4 End Cap