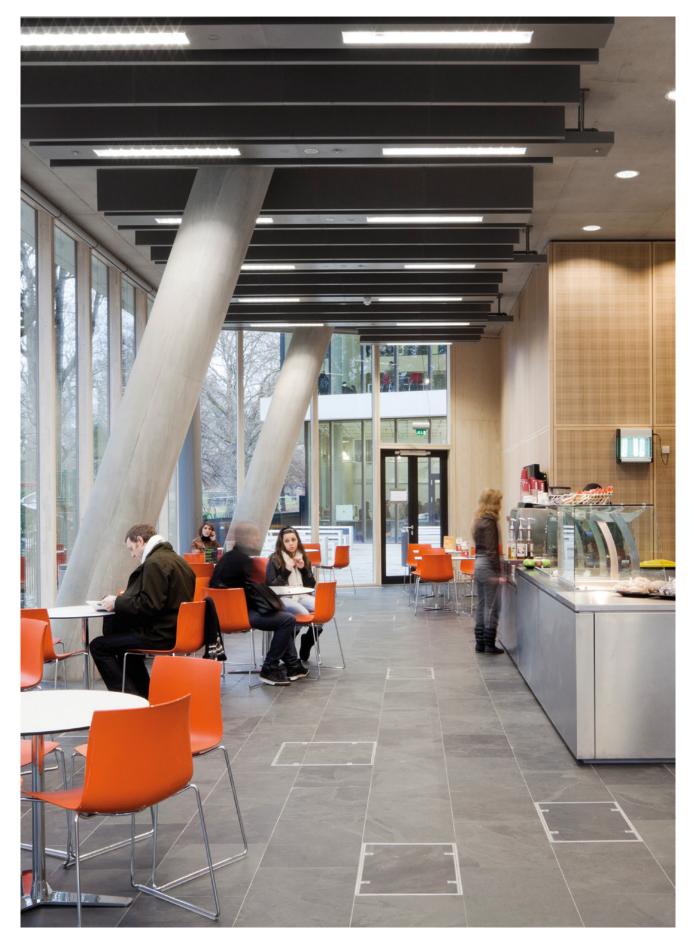

### SAS**500**

SAS500 acoustic baffles offer a visually engaging alternative to suspended acoustic ceiling systems, ideal for exposed soffit areas. Baffles offer exceptional absorption characteristics, effectively controlling reverberation within these highly sound reflective interiors. Available in numerous colours and sizes, the baffles can be suspended at a range of heights for further visual interest.

#### **Service Integration**

SAS500 baffles can be manufactured with integrated LED lighting.

### City of Westminster College

Paddington Green Campus

Location London, UK Architect Schmidt Hammer Lassen Contractor McLaren Construction Purpose Education