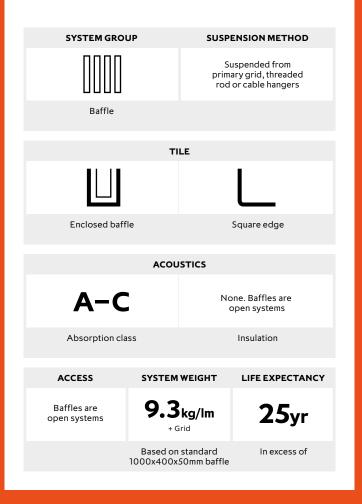

### SAS**500**

SAS500 acoustic baffles offer a visually engaging alternative to suspended acoustic ceiling systems, ideal for exposed soffit areas. Baffles offer exceptional absorption characteristics, effectively controlling reverberation within these highly sound reflective interiors. Available in numerous colours and sizes, the baffles can be suspended at a range of heights for further visual interest.

### **Baffle Sizes**

Standard baffle lengths are 1200mm, 1500mm and 1800mm. Baffle depths are between 100mm and 500mm. Standard width is 50mm. Bespoke baffle sizes and shapes are available on request.

**Note** Individual baffles are supplied assembled ready for installation on-site.

Linear baffles intended for long continuous runs are supplied loose for on-site assembly.

### Finishes

SAS500 is available in all standard SAS finishes, please refer to page 105. Bespoke finishes are available on request.

### Perforations

SAS500 can be manufactured with any standard SAS perforation. For our full range of perforations, please refer to page 83. Bespoke perforations are also an option.

#### **Acoustic Materials**

50mm deep, 45Kg density mineral wool pad with black tissue face. Other acoustic materials are available, please refer to page 20.

#### **Service Integration**

SAS500 baffles can be manufactured with integrated LED lighting.