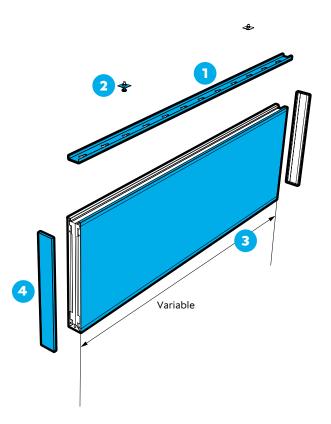

### **Perspective Drawing**

- Linear 1 Carrier Rail 2 Clamping Bracket Assembly 3 Baffle Module (Various Sizes) 4 End Cap