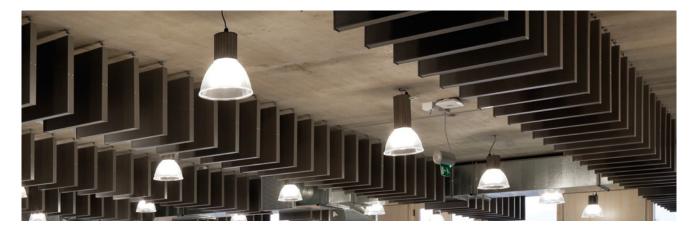

### SAS**500**

SAS500 acoustic baffles offer a visually engaging alternative to suspended acoustic ceiling systems, ideal for exposed soffit areas. Baffles offer exceptional absorption characteristics, effectively controlling reverberation within these highly sound reflective interiors. Available in numerous colours and sizes, the baffles can be suspended at a range of heights for further visual interest.

### City of Westminster College

Paddington Green Campus

Location London, UK Architect Schmidt Hammer Lassen Contractor McLaren Construction Purpose Education